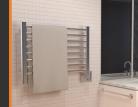

### HIGH-QUALITY & PRACTICAL

Our Heated Towel Racks are made from highquality, environmentally-friendly 304 stainless steel. They are available in various finishes, so you can choose the perfect style to suit your bathroom décor. Heated towel racks can also be used as drying racks in laundry rooms, mud rooms, and pool areas, providing added convenience and functionality.