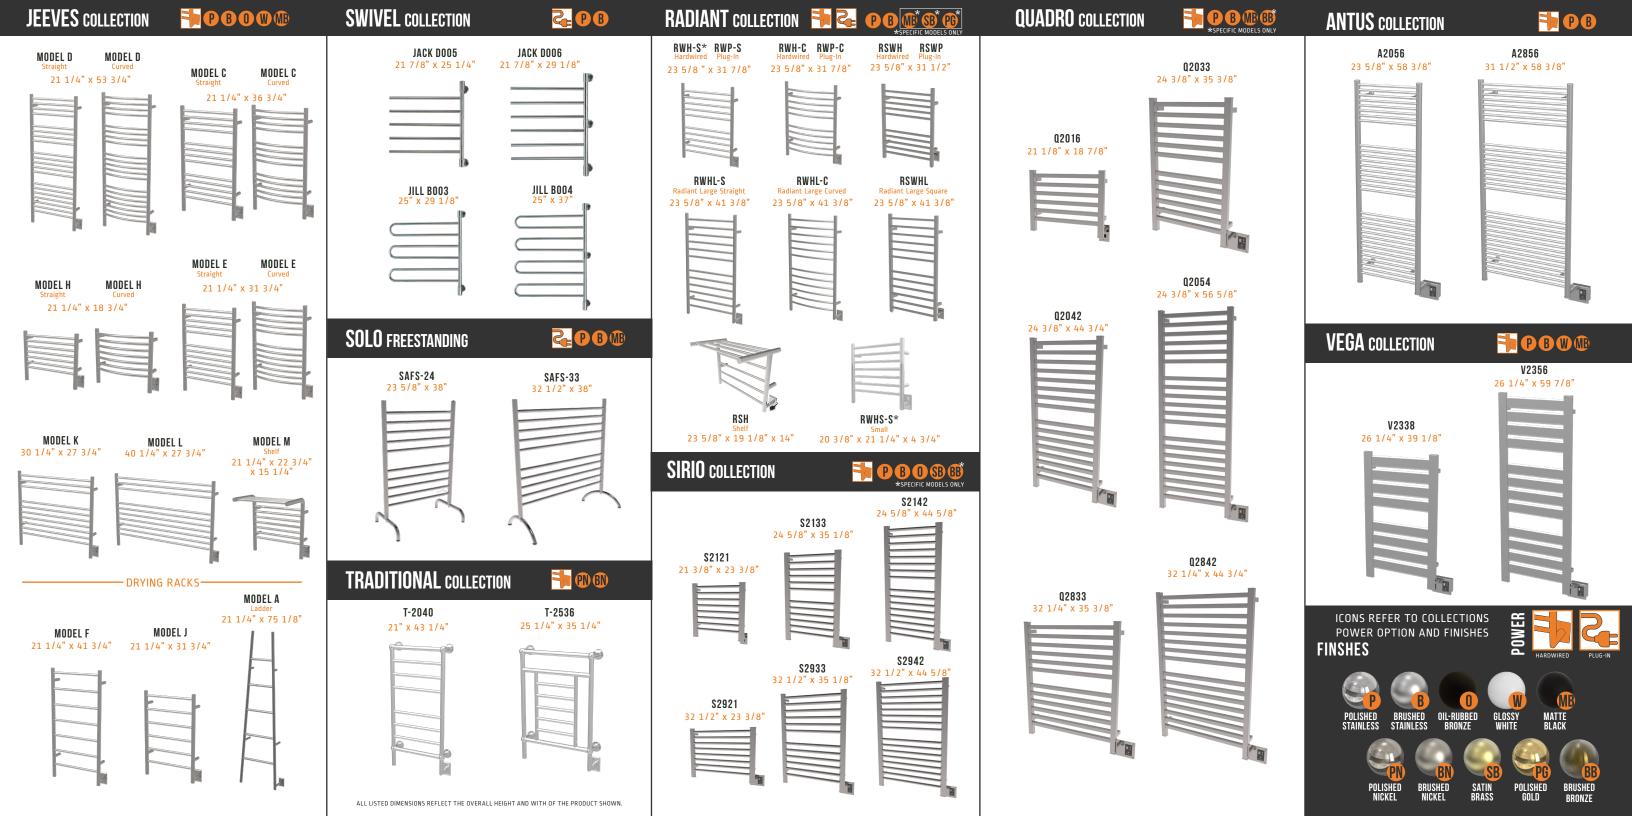

#### **CUSTOMIZATION & ACCESSORIES**

We also offer custom finishes, special order sizes, and hydronic options, allowing you to create the perfect Heated Towel Rack for your home. Plus, our Jeeves Collection offers Wet-Rated Kits for installation above bathtubs, shower areas, and wet rooms.

**FINISHES** 

OIL-RUBBED

COLLECTION

GLOSSY

MATTE Black