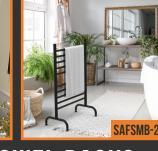

### HIGH-QUALITY & PRACTICAL

Our Heated Towel Racks are made from highquality, environmentally-friendly 304 stainless steel. They are available in various finishes, so you can choose the perfect style to suit your bathroom décor. Heated towel racks can also be used as drying racks in laundry rooms, mud rooms, and pool areas, providing added convenience and functionality.