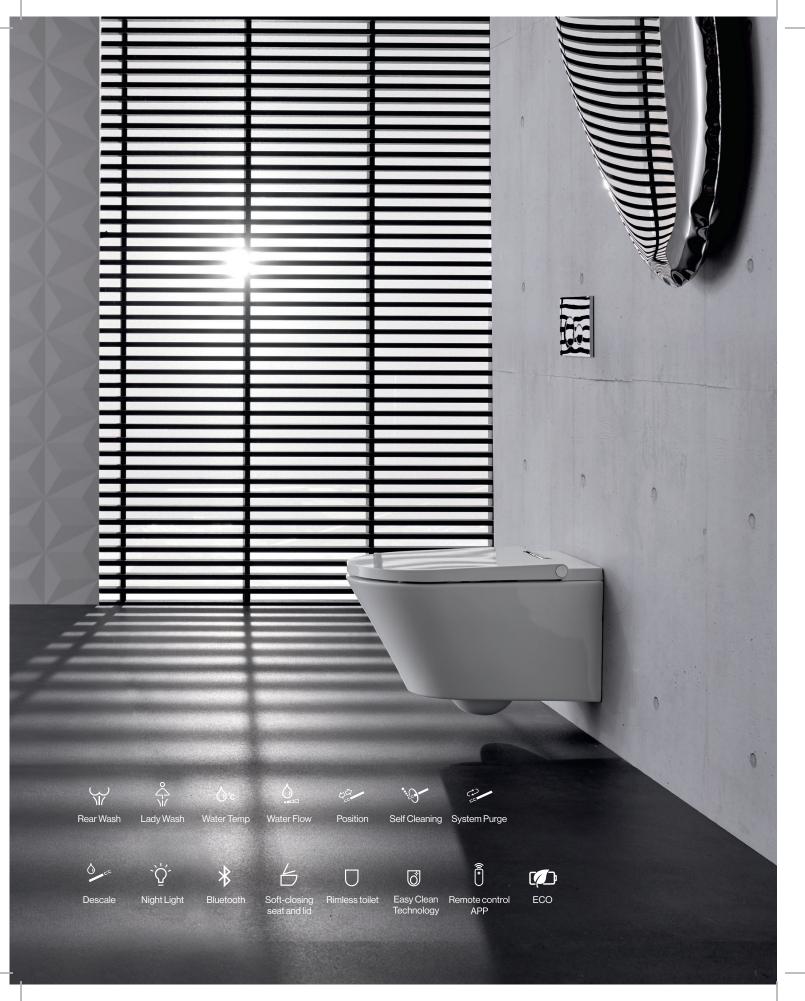

Bathroom floors and floor-standing conventional toilets are magnets for dust, grime and germs. The AXENT.ONE Plus wall-hung intelligent toilet eliminates this surface build-up by mounting the toilet to the bathroom wall rather than the floor to create a more spacious and easy-to-clean environment. Each wall-hung toilet's tank is mounted into a supporting frame that is contained in a bathroom wall to free up more than 5 inches of valuable bathroom real estate. This frame also supports the toilet's bowl so that it may "hang" off of the wall, almost as if it's floating. The AXENT.ONE Plus offers aesthetic appeal, cutting-edge hygiene, and the highest level of sanitary cleanliness thanks to its exceptional engineering and hidden tank.

# THE BEST SEAT IN THE HOUSE.

- 4
- Highest Level of Hygiene // The AXENT.ONE Plus' stainless steel cleansing wand is the strongest in the industry and is naturally antimicrobial. The bidet's soothing shower spray can be 1 personalized for preferred massaging, intensity and temperature. Each of these customizations can be easily adjusted with the touch of a button.
- 2 Self-Cleaning // The AXENTONE Plus's cleansing wand automatically self-cleanses with fresh water before and after every use, for an ultra hygienic experience and easy maintenance.
- 3 Rimless Bowl // A rimless design and Easy Clean antibacterial glaze-coated, stain-fighting finish protect every surface of the AXENT.ONE Plus to keep it sparkling clean for years to come.
- ONE Control // The AXENT.ONE Plus' ONE.DIAL is an easy to use control inspired by the complexity and ease-of-use of the crown on a Swiss timepiece. This dial can be used to manage all 4 of the water temperature, shower massaging, seat warming, warm air drying and deodorizing features of the AXENT.ONE Plus.
- 5 Customizable Seat Warming // To maximize your comfort as the seasons change, the seat includes adjustable heating that can be set to your individual needs.
- Ambient Night Light Feature // A discreet night light intuitively illuminates to guide users through a dark bathroom for added safety and comfort. 6