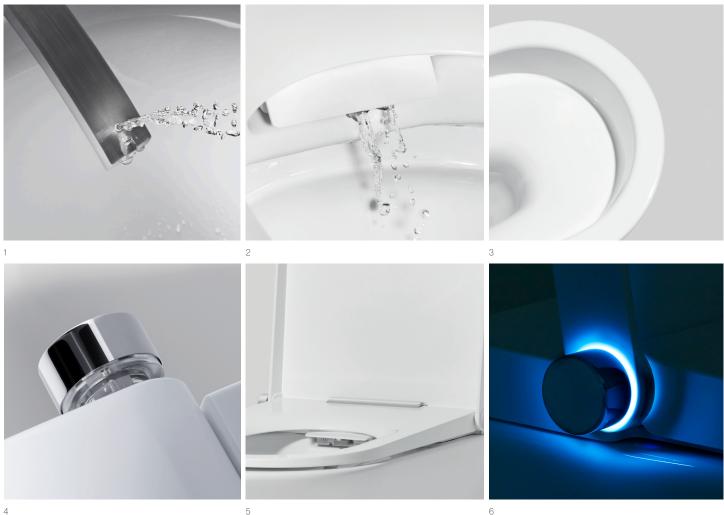

# THE BEST SEAT IN THE HOUSE.

- 4
- Highest Level of Hygiene // The AXENT.ONE Plus' stainless steel cleansing wand is the strongest in the industry and is naturally antimicrobial. The bidet's soothing shower spray can be 1 personalized for preferred massaging, intensity and temperature. Each of these customizations can be easily adjusted with the touch of a button.
- 2 Self-Cleaning // The AXENTONE Plus's cleansing wand automatically self-cleanses with fresh water before and after every use, for an ultra hygienic experience and easy maintenance.
- 3 Rimless Bowl // A rimless design and Easy Clean antibacterial glaze-coated, stain-fighting finish protect every surface of the AXENT.ONE Plus to keep it sparkling clean for years to come.
- ONE Control // The AXENT.ONE Plus' ONE.DIAL is an easy to use control inspired by the complexity and ease-of-use of the crown on a Swiss timepiece. This dial can be used to manage all 4 of the water temperature, shower massaging, seat warming, warm air drying and deodorizing features of the AXENT.ONE Plus.
- 5 Customizable Seat Warming // To maximize your comfort as the seasons change, the seat includes adjustable heating that can be set to your individual needs.
- Ambient Night Light Feature // A discreet night light intuitively illuminates to guide users through a dark bathroom for added safety and comfort. 6