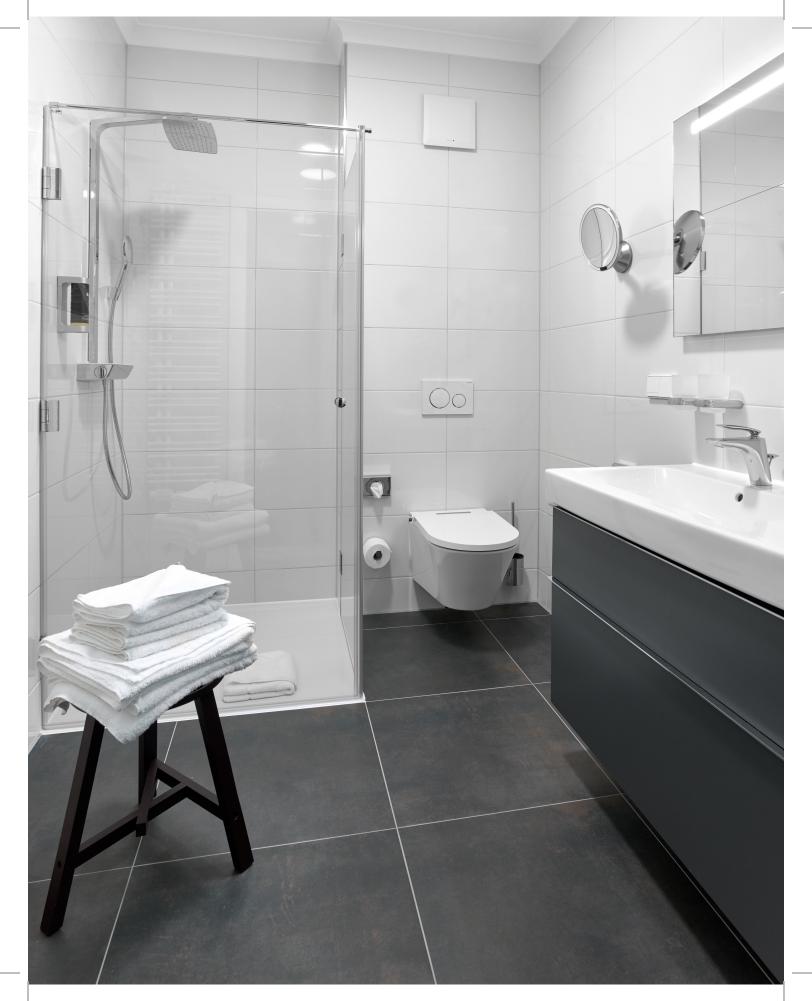

Bathroom floors and floor-standing conventional toilets are magnets for dust, grime and germs. The AXENT.ONE Plus wall-hung intelligent toilet eliminates this surface build-up by mounting the toilet to the bathroom wall rather than the floor to create a more spacious and easy-to-clean environment. Each wall-hung toilet's tank is mounted into a supporting frame that is contained in a bathroom wall to free up more than 5 inches of valuable bathroom real estate. This frame also supports the toilet's bowl so that it may "hang" off of the wall, almost as if it's floating. The AXENT.ONE Plus offers aesthetic appeal, cutting-edge hygiene, and the highest level of sanitary cleanliness thanks to its exceptional engineering and hidden tank.

## SPACE SAVING:

The AXENT.ONE Plus' minimalistic design and wall-hung mounting offer up over 5 inches of precious space giving your bathroom a more open and inviting layout.

## **EASY CLEANING:**

The toilet bowl doesn't touch the floor so it's a breeze to keep the area around it clean.