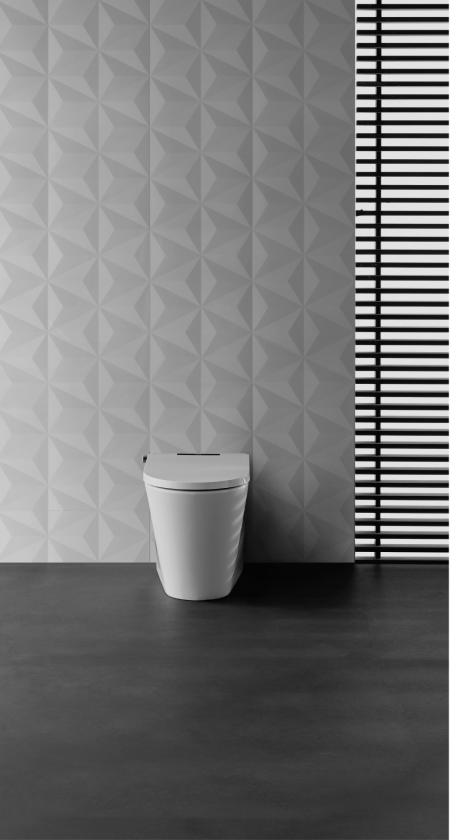

## **TOILETS**

PENINSULA One Piece Toilet (Includes Seat) W531-1131-U1

DUNE II One-Piece Toilet (Includes Seat) W589-1131-U1

W532-2020

ITALICA One Piece Skirted Toilet (Rlimless) W379-2020

PRIMUS 2.0 Tankless Toilet W331-04

# INTELLIGENT TOILETS & BIDET SEATS

AXENT.ONE C PLUS 2.0 Intelligent Toilet W/ Eco PowerFlush System E314-02

DUNE II-One Piece Toilet + U-Shaped E-Bidet Seat W589-1131-U1/FE105

AXENT.ONE PLUS Wall-Hung Intelligent Toilet E310-E291-U1