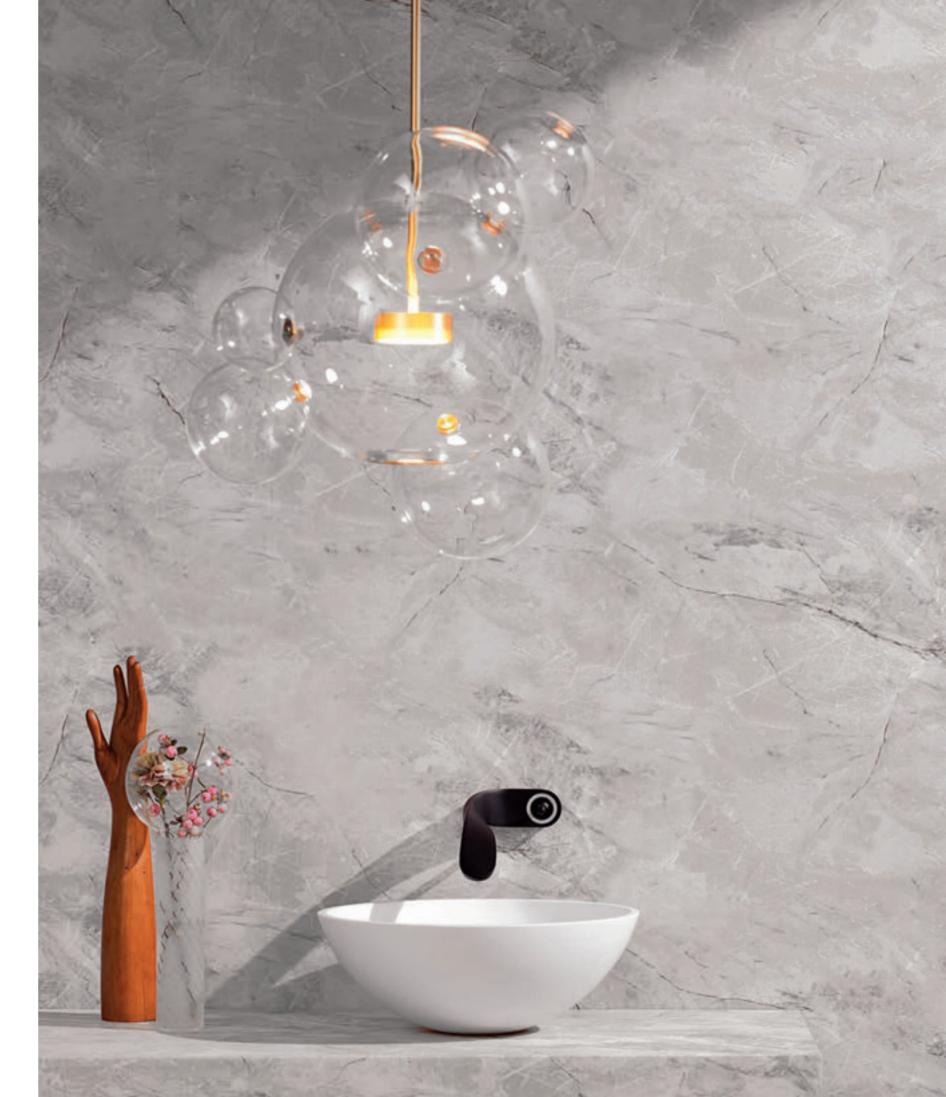

AQUA-SENSE IS AN INNOVATIVE SHOWER COLLECTION FOR THE MOST DEMANDING TASTES

Previous pages: Aqua-Sense Shower System with Multi-Function Ceiling-Mounted Showerhead, set of 4 Speakers, Body Sprays,
Handshower, USB Port and Touch Screen Control Panel (Polished Chrome).

Aqua-Sense Stainless Steel Showerhead with rain and chromotherapy functions and remote control (Polished Chrome).

Aqua-Sense Dual-Function Stainless Steel Showerhead with rain and waterfall effects (Polished Chrome).