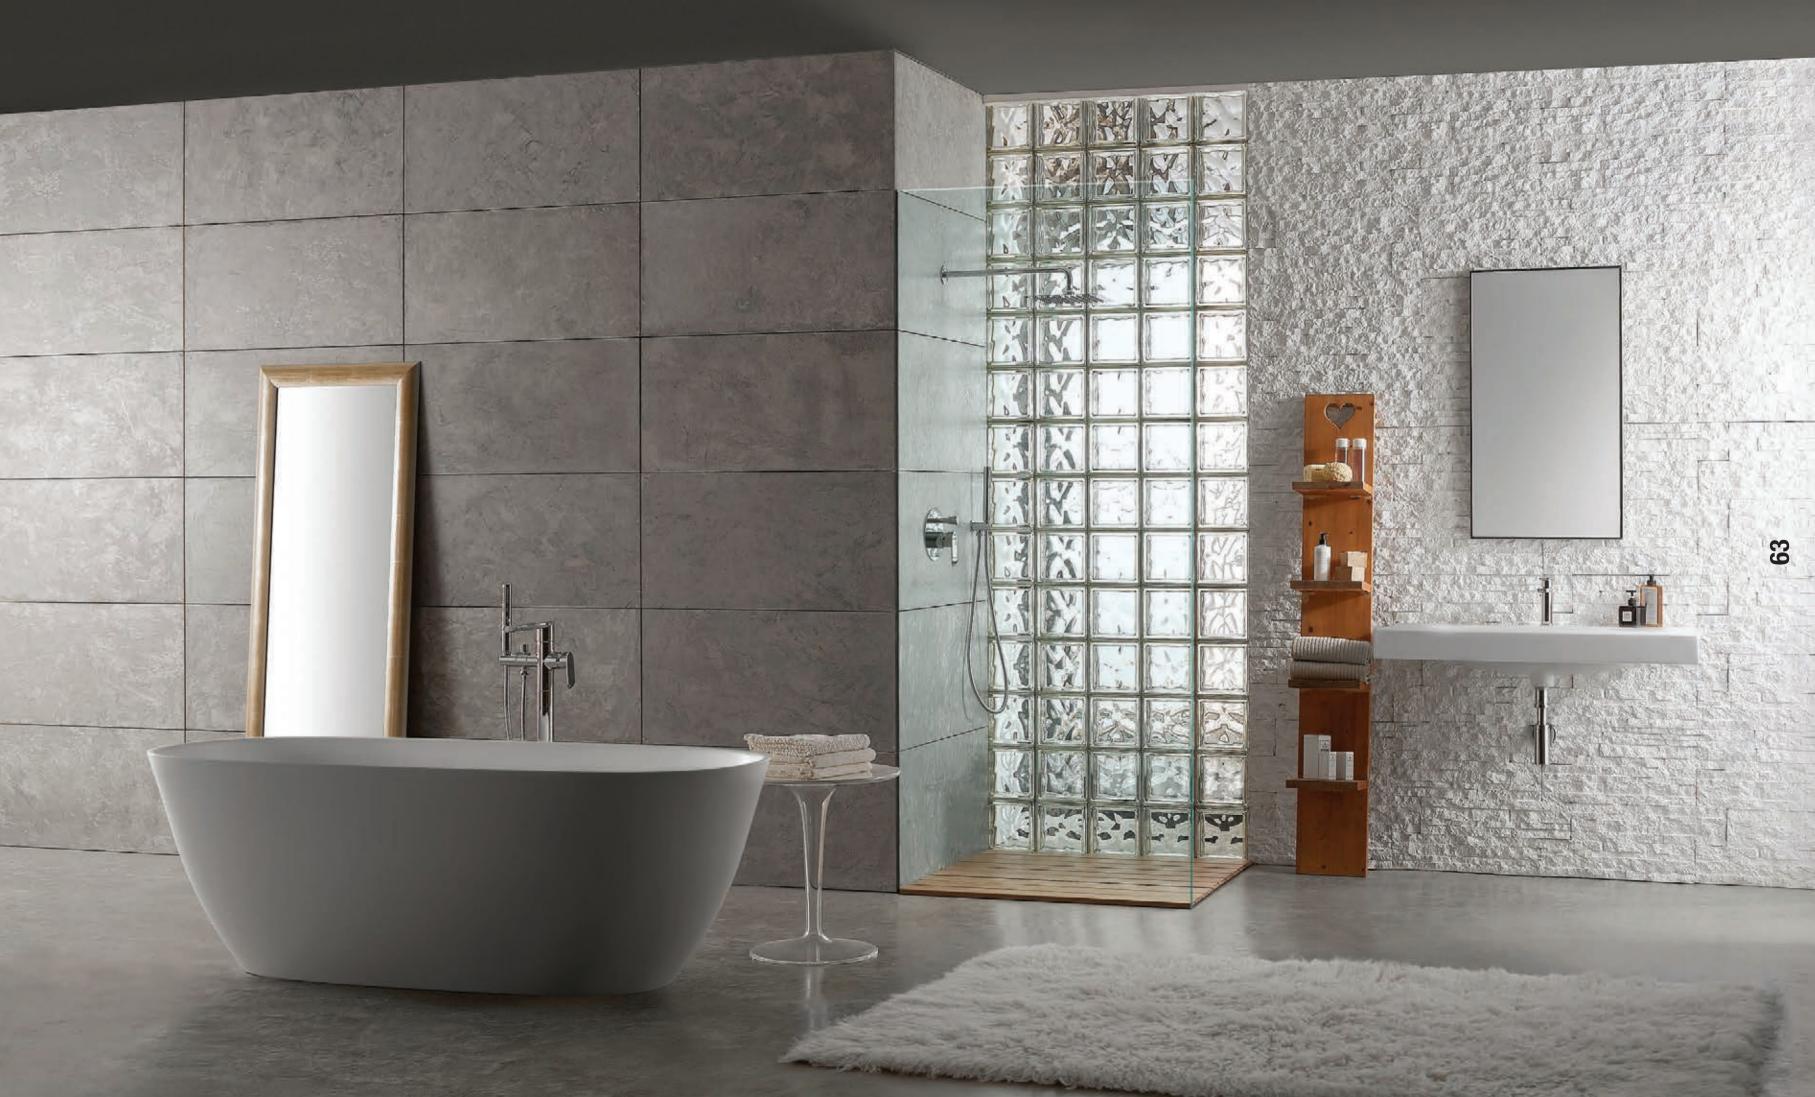

SOLAR IS A GEOMETRIC COMPOSITION

Solar Floor-Mounted Vessel Filler with Single Deck-Mounted Handle (Polished Chrome) and Sublime Washbasin (Matte),
Wall-Mounted Lavatory Faucet (Polished Chrome).

Solar Roman Bathtub Set, Thermostatic detail (Black-Chrome).