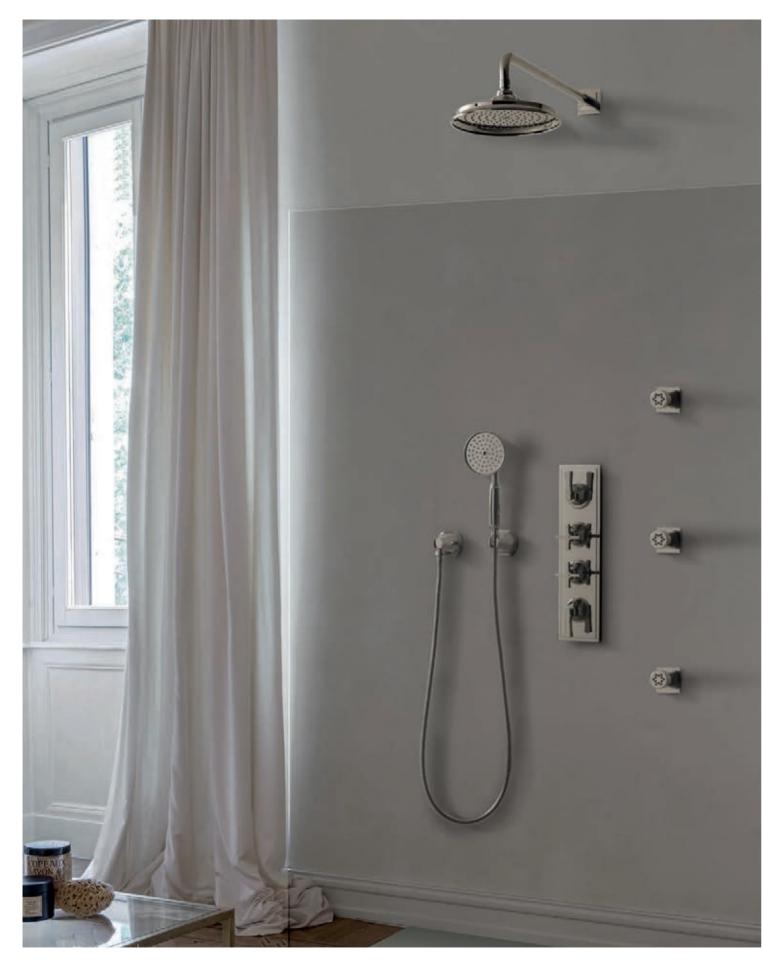

Aqua-Sense Thermostatic Set, Showerhead and Handshower details (White), Thermostatic Shower Column Set with Handshower (Polished Chrome).