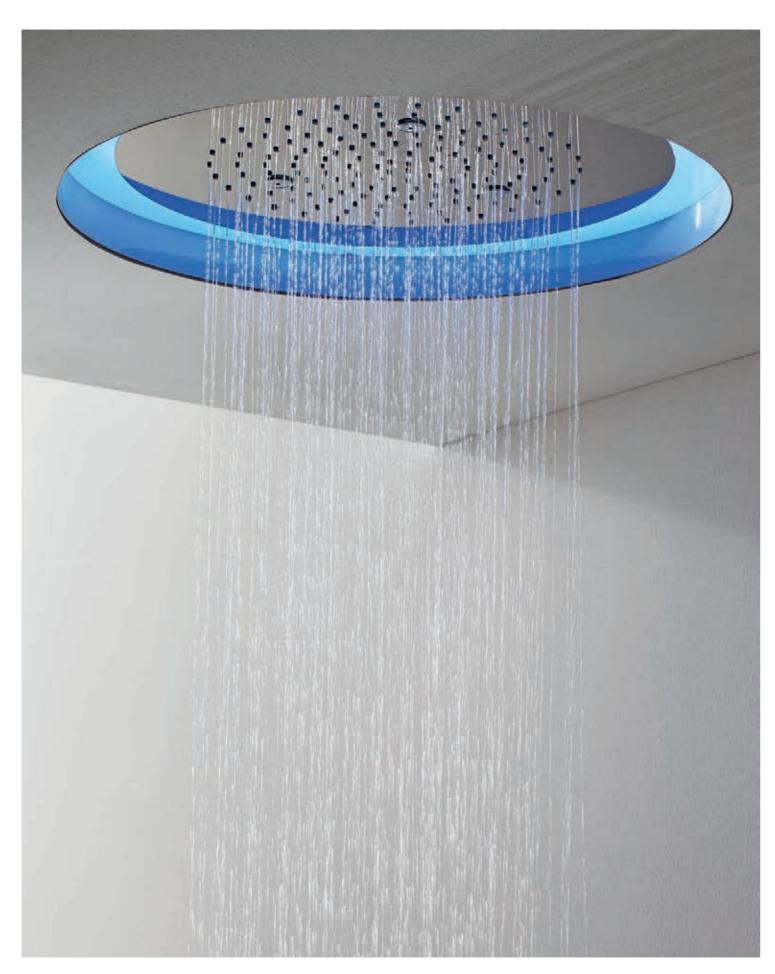

## AMETIS REDEFINES YOUR BATHROOM AS AN EXCLUSIVE LIVING SPACE

DESIGNED BY DAVIDE OPPIZZI

Ametis Ring Showerhead with rain and chromotherapy functions (Black).

Ametis Ring Showerhead with waterfall and chromotherapy functions (Black).