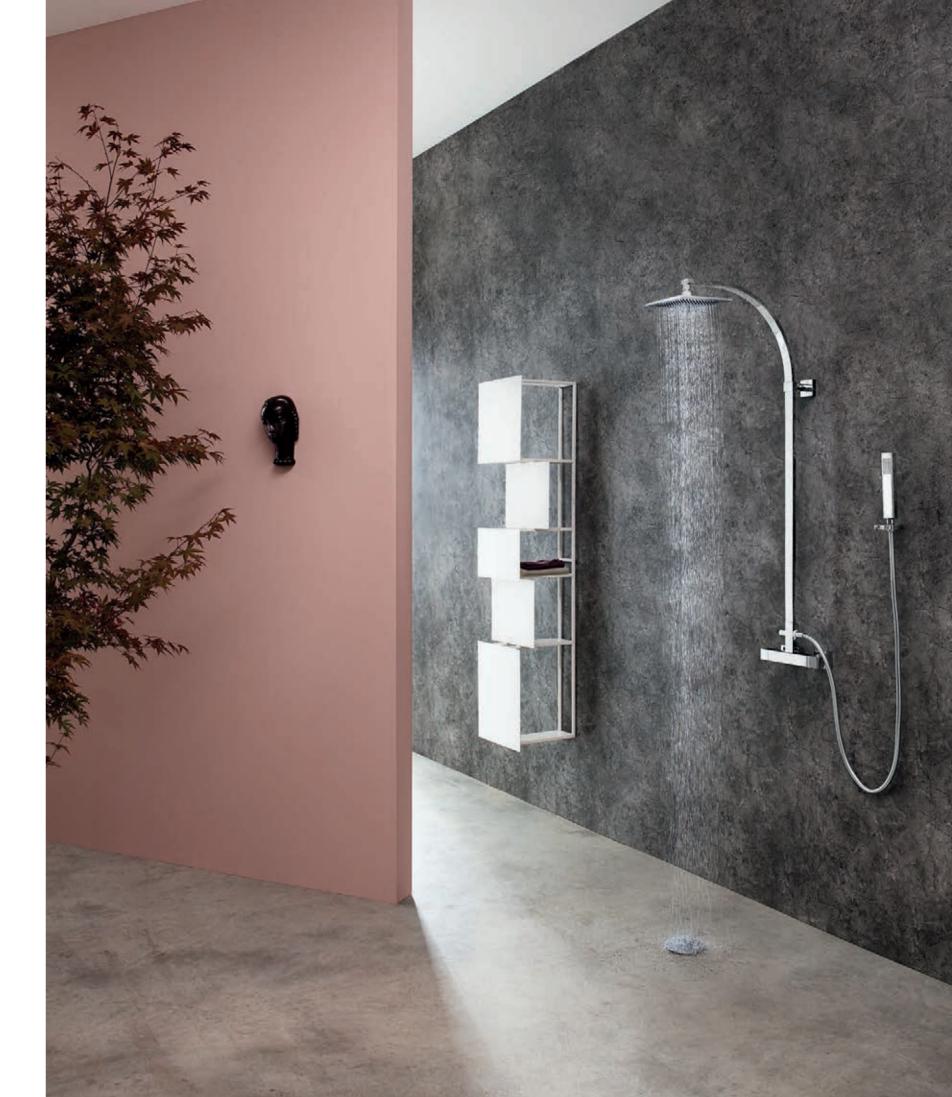

AQUA-SENSE IS AN INNOVATIVE SHOWER COLLECTION FOR THE MOST DEMANDING TASTES

Previous pages: Aqua-Sense Shower System with Multi-Function Ceiling-Mounted Showerhead, set of 4 Speakers, Body Sprays,
Handshower, USB Port and Touch Screen Control Panel (Polished Chrome).

Aqua-Sense Stainless Steel Showerhead with rain and chromotherapy functions and remote control (Polished Chrome).

Aqua-Sense Dual-Function Stainless Steel Showerhead with rain and waterfall effects (Polished Chrome).

Aqua-Sense Cascade Water Feature works with all GRAFF thermostatic products (Polished Chrome).

Aqua-Sense Stainless Steel Showerhead with rain and mist functions, Thermostatic Set with 2 Volume Control Valves and 2-Outlet Diverter. Handshower and Body Sprays (Polished Chrome).

Aqua-Sense Thermostatic Set, Showerhead and Handshower details (White), Thermostatic Shower Column Set with Handshower (Polished Chrome).