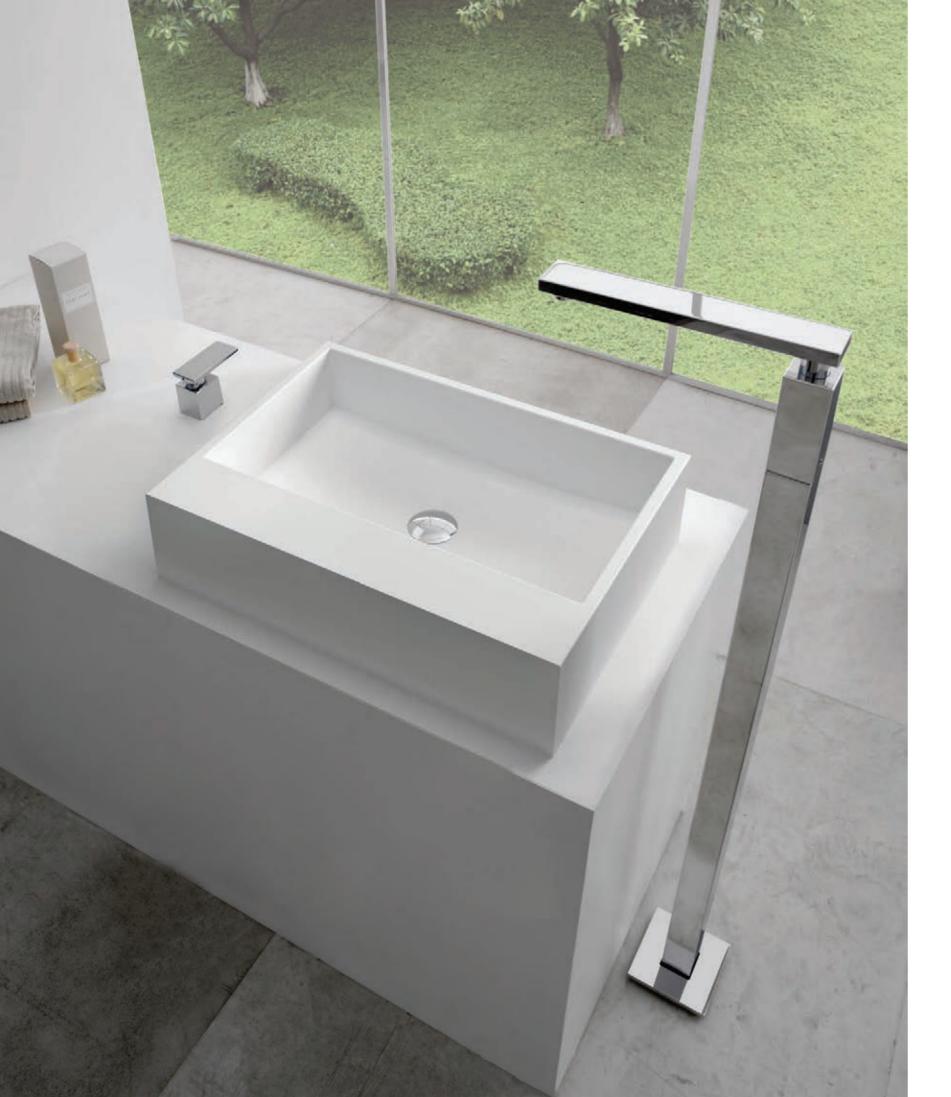

Ametis Wall-Mounted Lavatory Faucet with LED lighting and Arus Washbasin in  $DuPont^{TM}$  Corian®, Thermostatic Shower Column with body sprays, handshower, chromotherapy, rain and waterfall functions.