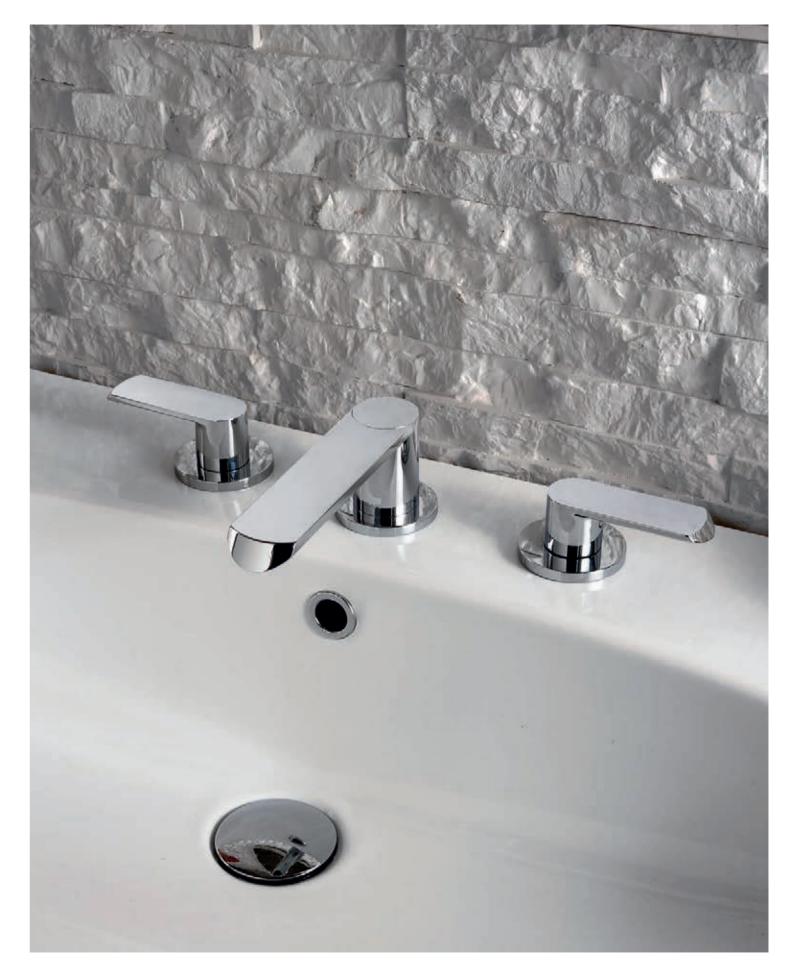

## REPRESENTS AMINIMAL YET SENSUAL DESIGN

DESIGNED BY ANGELETTI RUZZA

Previous pages: Sento Collection (Polished Chrome) and Tephi Bathtub (Matte) Sento Lavatory Faucet, Floor-Mounted Vessel Filler, Widespread Lavatory Faucet and Vessel Lavatory Faucet (Polished Chrome).