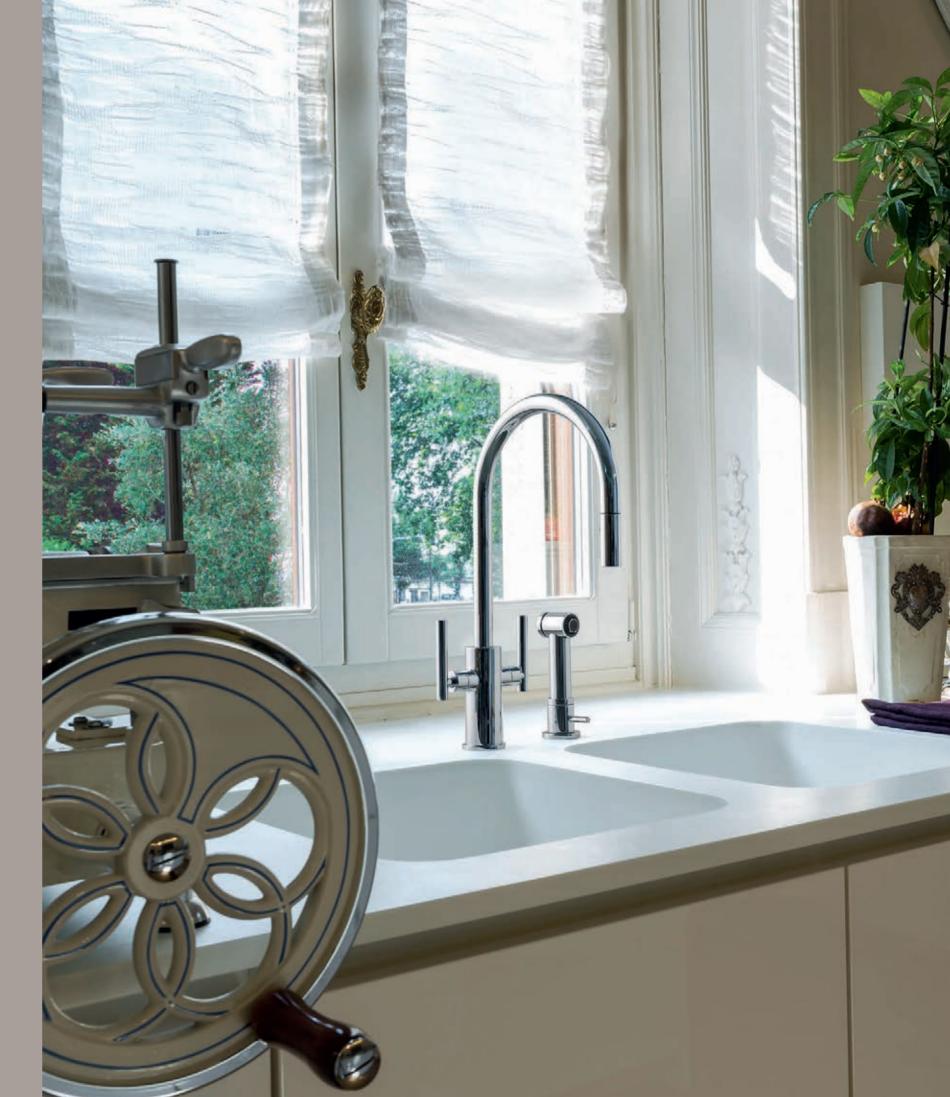

Canterbury Floor-Mounted Bathtub Filler (Polished Chrome), Deck-Mounted Bathtub Filler (Steelnox® Satin Nickel).

THE KITCHEN COLLECTIONS CELEBRATE A NEW WAY OF ENJOYING WATER AND LIFE

Manhattan Kitchen Faucet, M.E. 25 Pull-Out Kitchen Faucet (Polished Chrome).

Conical Pull-Down Kitchen Faucet (Polished Chrome).

M.E. 25 Pull-Out Kitchen Faucet (Polished Chrome).

Perfeque Pull-Down Kitchen Faucet, Sospiro Bridge Bar Faucet with Independent Side Spray (Polished Chrome).