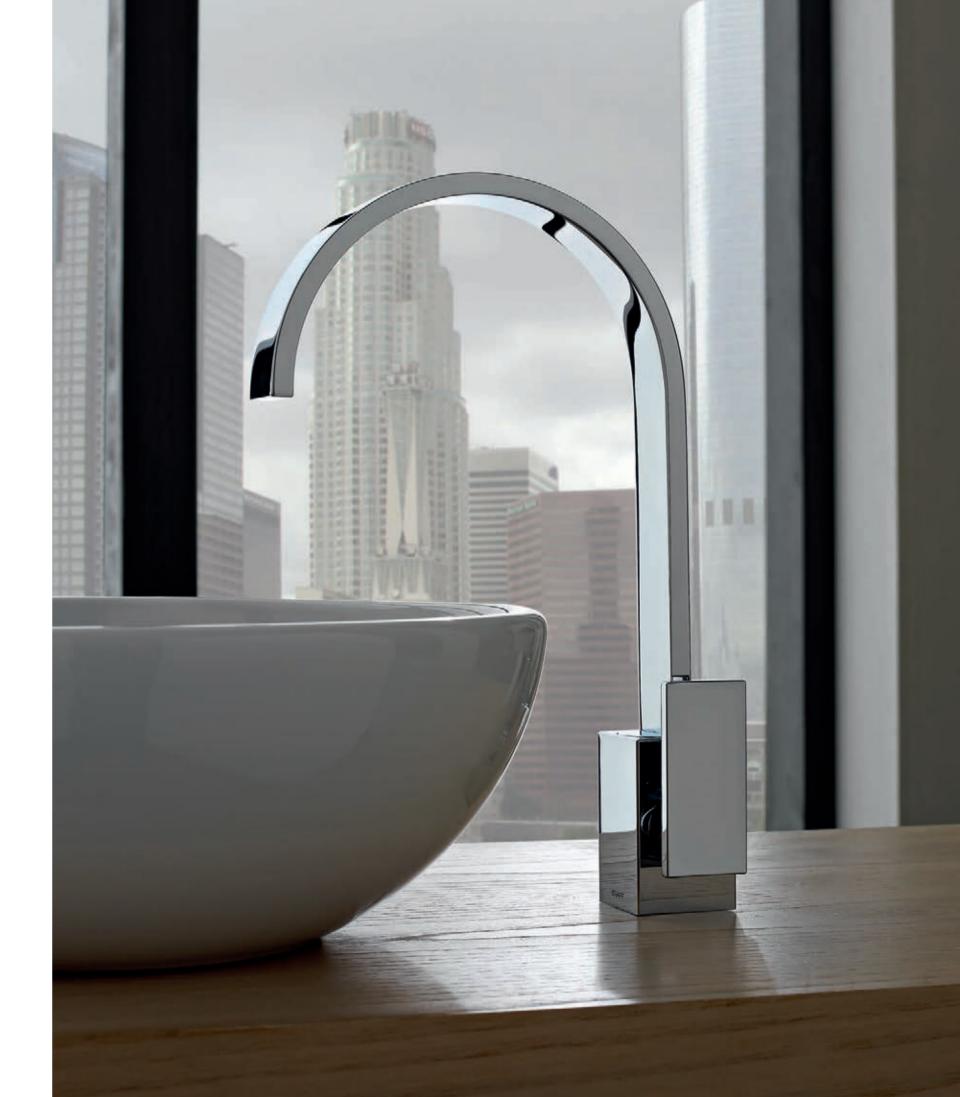

SADE EXPLORES A NEW TRAIL OF PERFECTION

Sade Lavatory Faucet, Vessel Lavatory Faucet (Polished Chrome).

Sade Roman Bathtub Set (Steelnox® Satin Nickel).

Sade Wall-Mounted Lavatory Faucet (Steelnox® Satin Nickel).

Sade Floor-Mounted Bathtub Filler, Lavatory Faucet with Wall-Mounted Handles (Polished Chrome).

TARGA SPEAKS THE ESSENCE OF ELEGANCE

Intro page: Targa Floor-Mounted Vessel Filler with Wall-Mounted Handles (Steelnox® Satin Nickel) and Tephi Freestanding Washbasin (Matte),
Targa Widespread Lavatory Faucet (Polished Chrome).