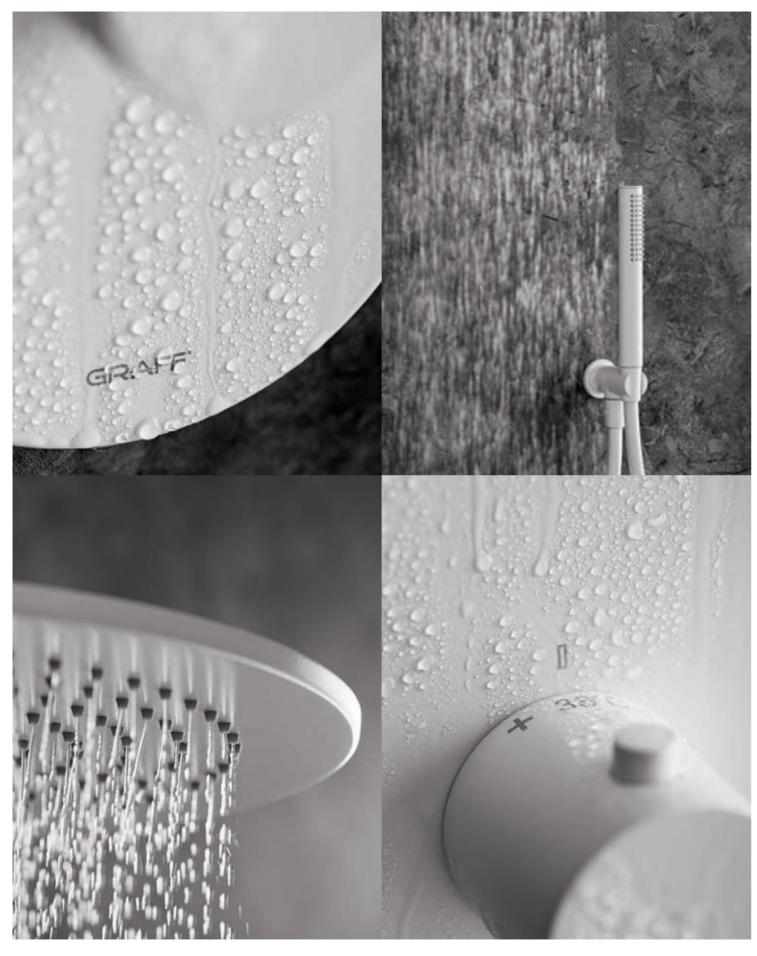

Aqua-Sense Cascade Water Feature works with all GRAFF thermostatic products (Polished Chrome).

Aqua-Sense Stainless Steel Showerhead with rain and mist functions, Thermostatic Set with 2 Volume Control Valves and 2-Outlet Diverter. Handshower and Body Sprays (Polished Chrome).

Aqua-Sense Thermostatic Set, Showerhead and Handshower details (White), Thermostatic Shower Column Set with Handshower (Polished Chrome).