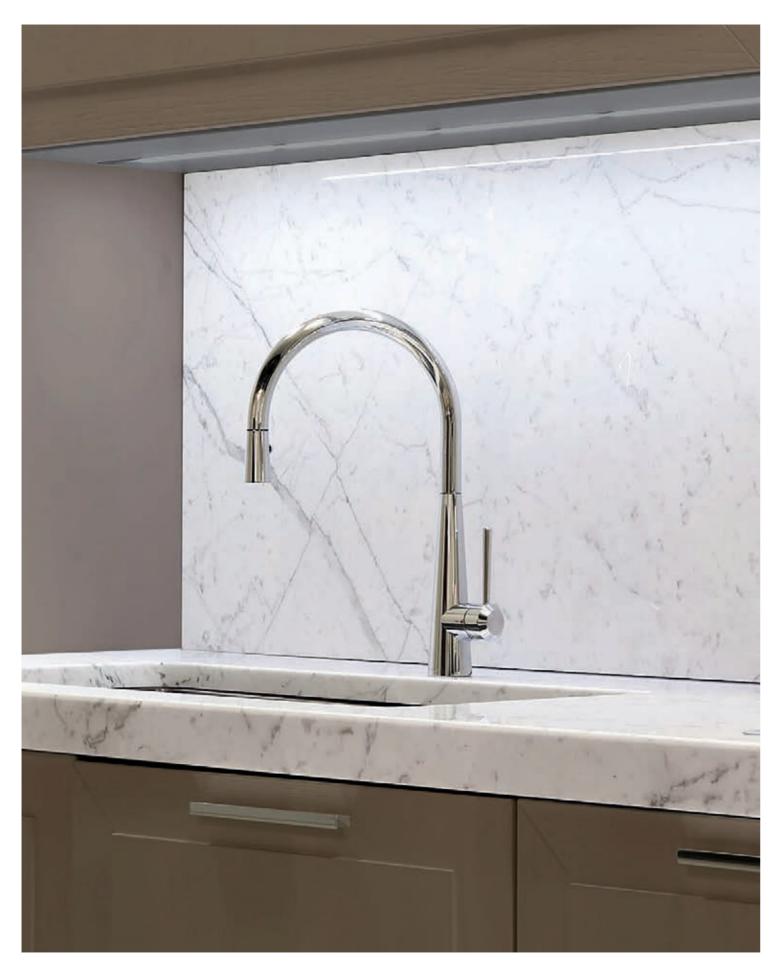

Canterbury Floor-Mounted Bathtub Filler (Polished Chrome), Deck-Mounted Bathtub Filler (Steelnox® Satin Nickel).

THE KITCHEN COLLECTIONS CELEBRATE A NEW WAY OF ENJOYING WATER AND LIFE

Manhattan Kitchen Faucet, M.E. 25 Pull-Out Kitchen Faucet (Polished Chrome).

Conical Pull-Down Kitchen Faucet (Polished Chrome).

M.E. 25 Pull-Out Kitchen Faucet (Polished Chrome).

Perfeque Pull-Down Kitchen Faucet, Sospiro Bridge Bar Faucet with Independent Side Spray (Polished Chrome).