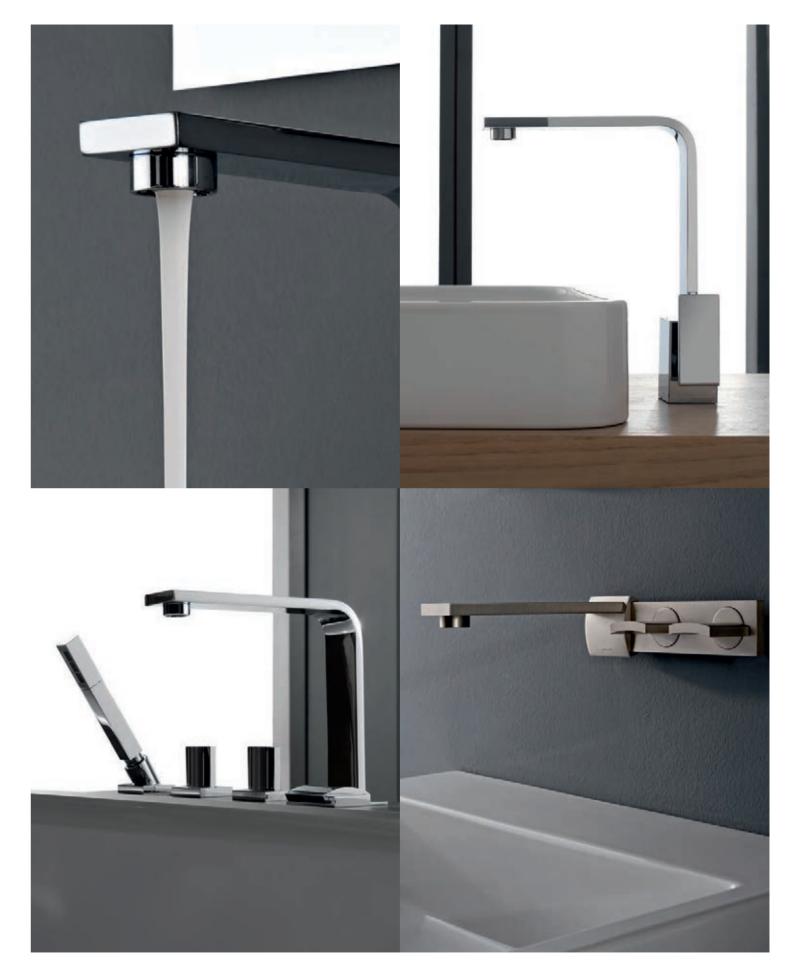

OUBIC CONFERS STRENGTH AND STABILITY TO THE BATHROOM

Qubic Lavatory Faucet (Polished Chrome).

Qubic Roman Bathtub Set (Polished Chrome).

Qubic Exposed Shower Column Set with Handshower, Wall-Mounted Lavatory Faucet (Polished Chrome).