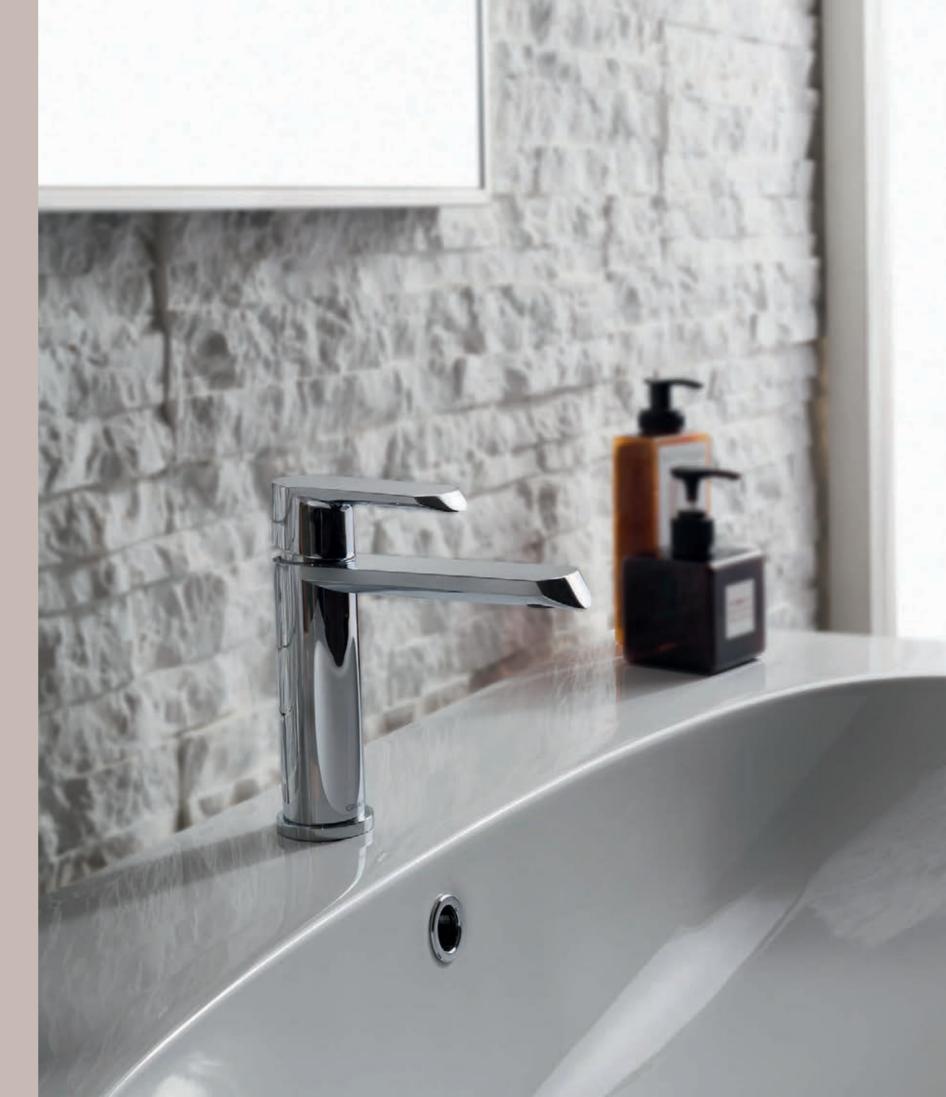

M.E.

EMBODIES

MINIMALISM

M.E. Shower Valve with Diverter (Polished Chrome).

M.E. 25 Widespread Lavatory Faucet (Polished Chrome).

Thermostatic Shower Column Set with Handshower (Polished Chrome).

FINEZZA EXEMPLIFIES THE DETAILS