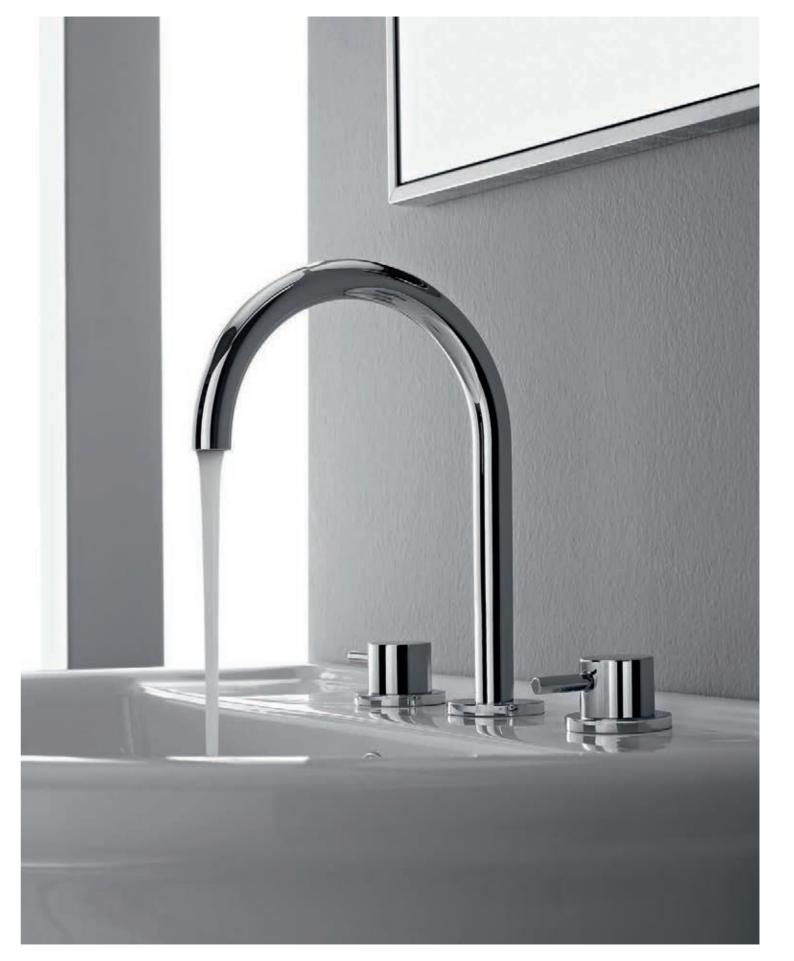

## REPRESENTS AMINIMAL YET SENSUAL DESIGN

DESIGNED BY ANGELETTI RUZZA

Previous pages: Sento Collection (Polished Chrome) and Tephi Bathtub (Matte) Sento Lavatory Faucet, Floor-Mounted Vessel Filler, Widespread Lavatory Faucet and Vessel Lavatory Faucet (Polished Chrome).