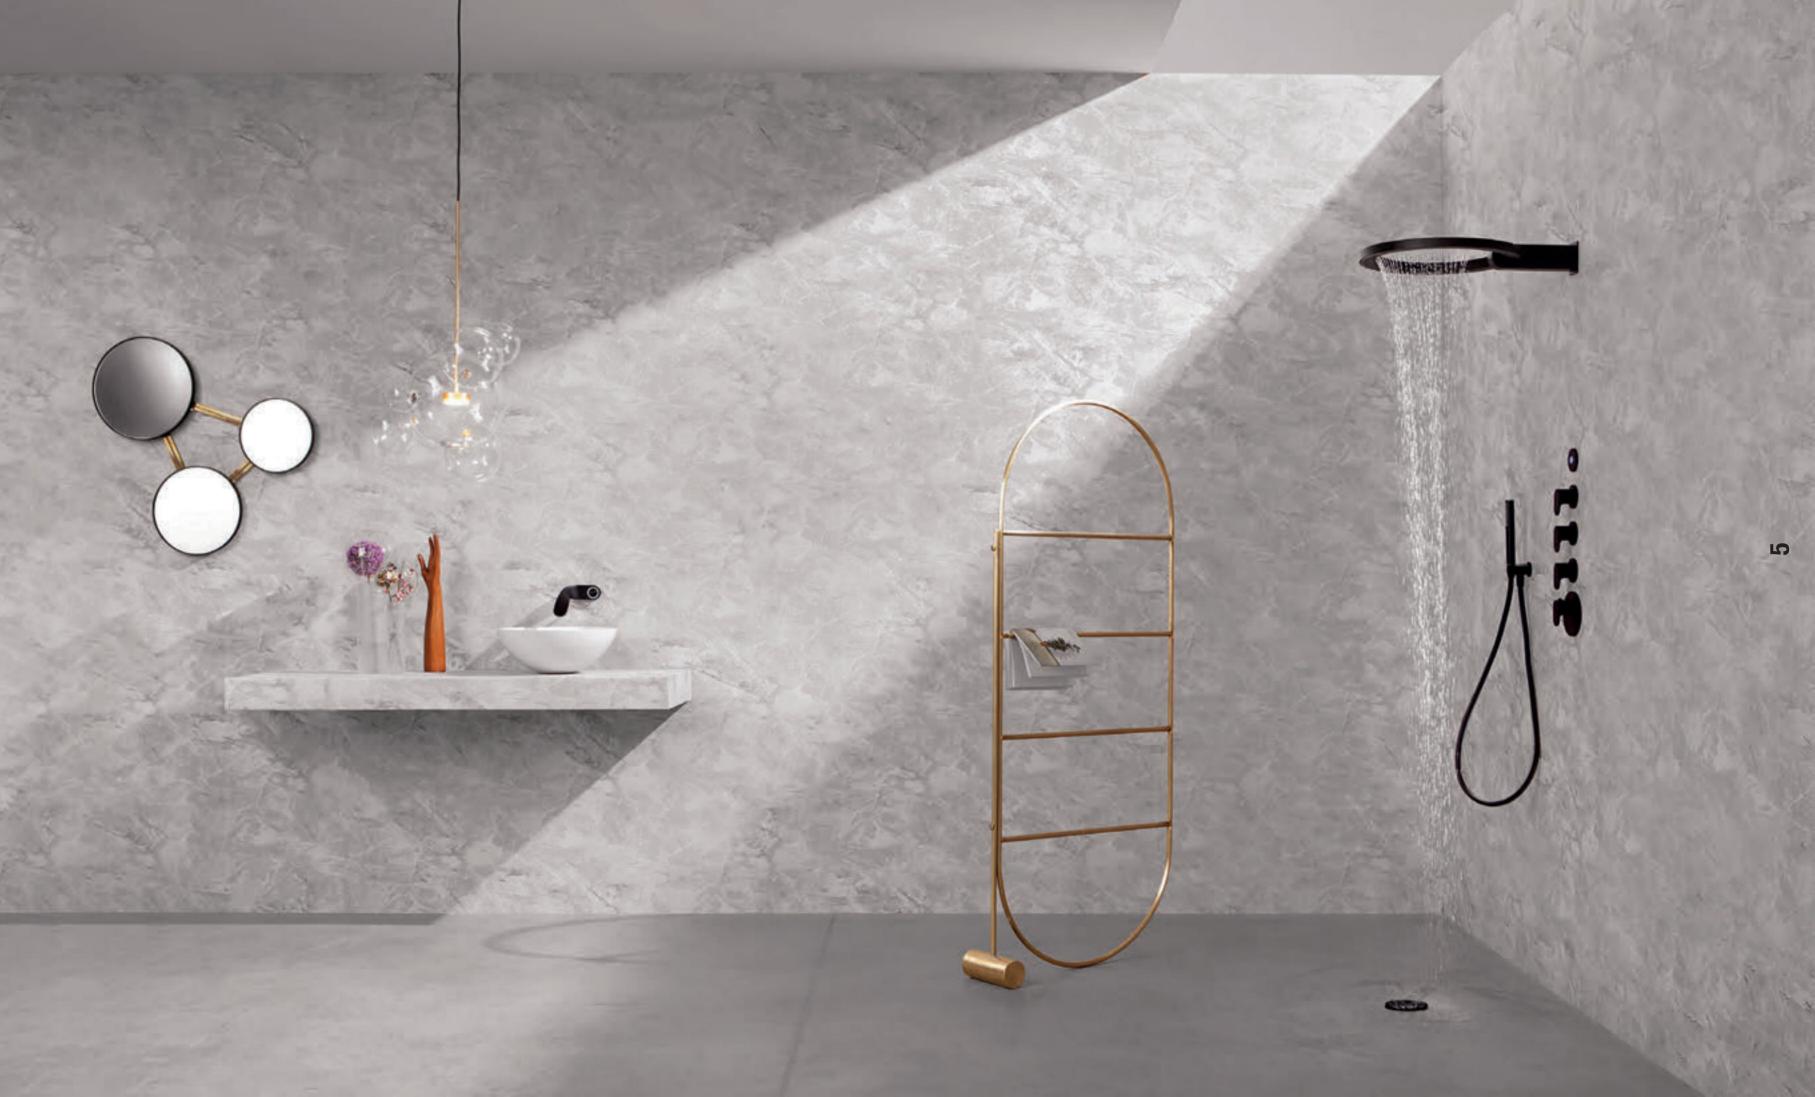

AQUA-SENSE IS AN INNOVATIVE SHOWER COLLECTION FOR THE MOST DEMANDING TASTES

Previous pages: Aqua-Sense Shower System with Multi-Function Ceiling-Mounted Showerhead, set of 4 Speakers, Body Sprays,
Handshower, USB Port and Touch Screen Control Panel (Polished Chrome).

Aqua-Sense Cascade Water Feature works with all GRAFF thermostatic products (Polished Chrome).

Aqua-Sense Stainless Steel Showerhead with rain and mist functions, Thermostatic Set with 2 Volume Control Valves and 2-Outlet Diverter. Handshower and Body Sprays (Polished Chrome).

Aqua-Sense Thermostatic Set, Showerhead and Handshower details (White), Thermostatic Shower Column Set with Handshower (Polished Chrome).