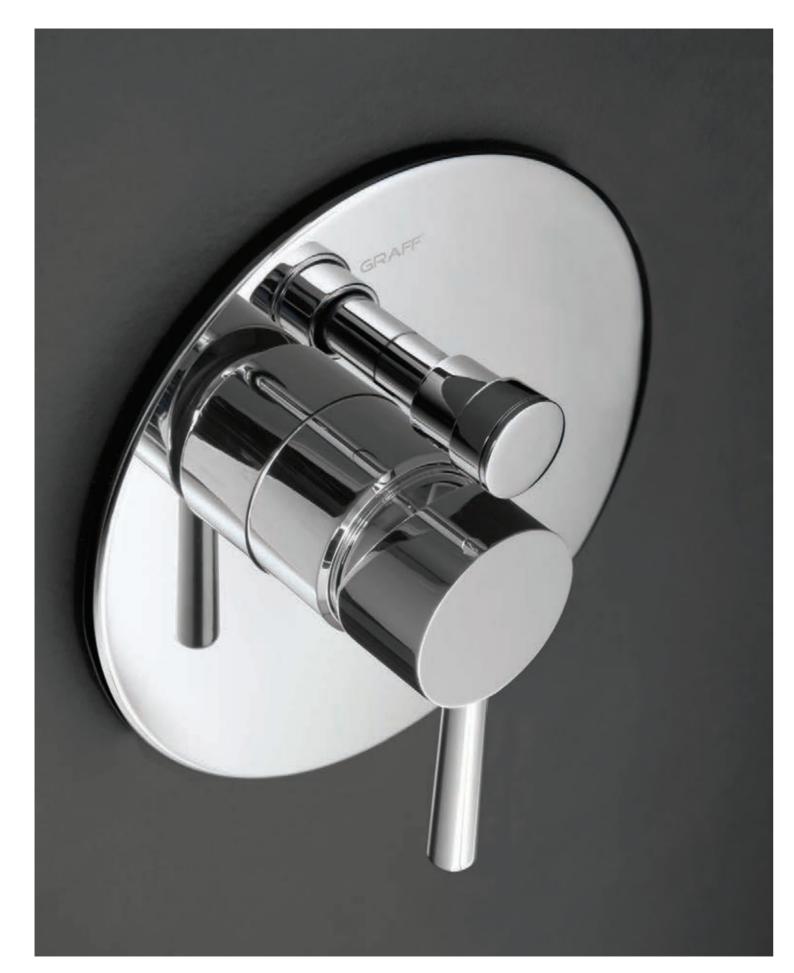

M.E.

EMBODIES

MINIMALISM

M.E. Shower Valve with Diverter (Polished Chrome).

M.E. 25 Widespread Lavatory Faucet (Polished Chrome).

Thermostatic Shower Column Set with Handshower (Polished Chrome).

FINEZZA EXEMPLIFIES THE DETAILS