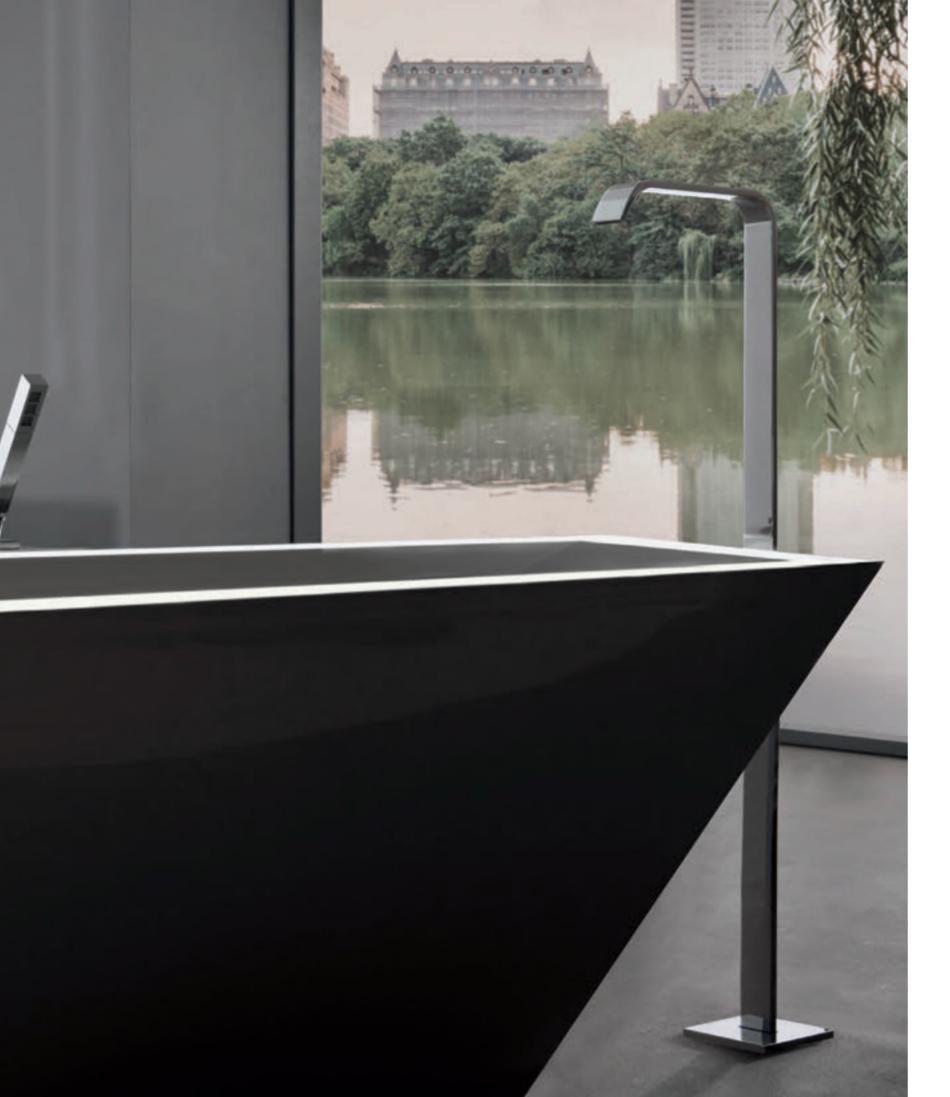

SOLAR IS A GEOMETRIC COMPOSITION

Solar Floor-Mounted Vessel Filler with Single Deck-Mounted Handle (Polished Chrome) and Sublime Washbasin (Matte),
Wall-Mounted Lavatory Faucet (Polished Chrome).

Solar Roman Bathtub Set, Thermostatic detail (Black-Chrome).