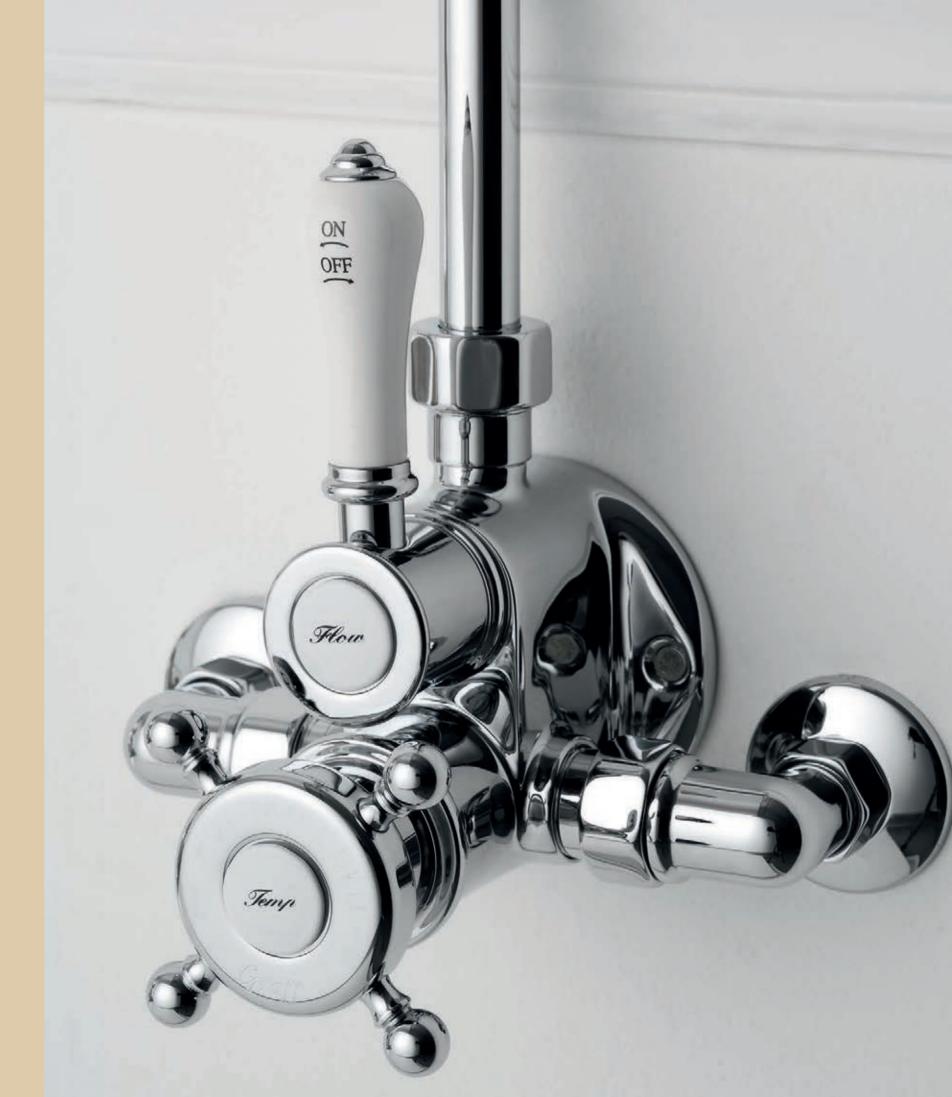

Canterbury Floor-Mounted Bathtub Filler (Polished Chrome), Deck-Mounted Bathtub Filler (Steelnox® Satin Nickel).

THE KITCHEN COLLECTIONS CELEBRATE A NEW WAY OF ENJOYING WATER AND LIFE

Manhattan Kitchen Faucet, M.E. 25 Pull-Out Kitchen Faucet (Polished Chrome).