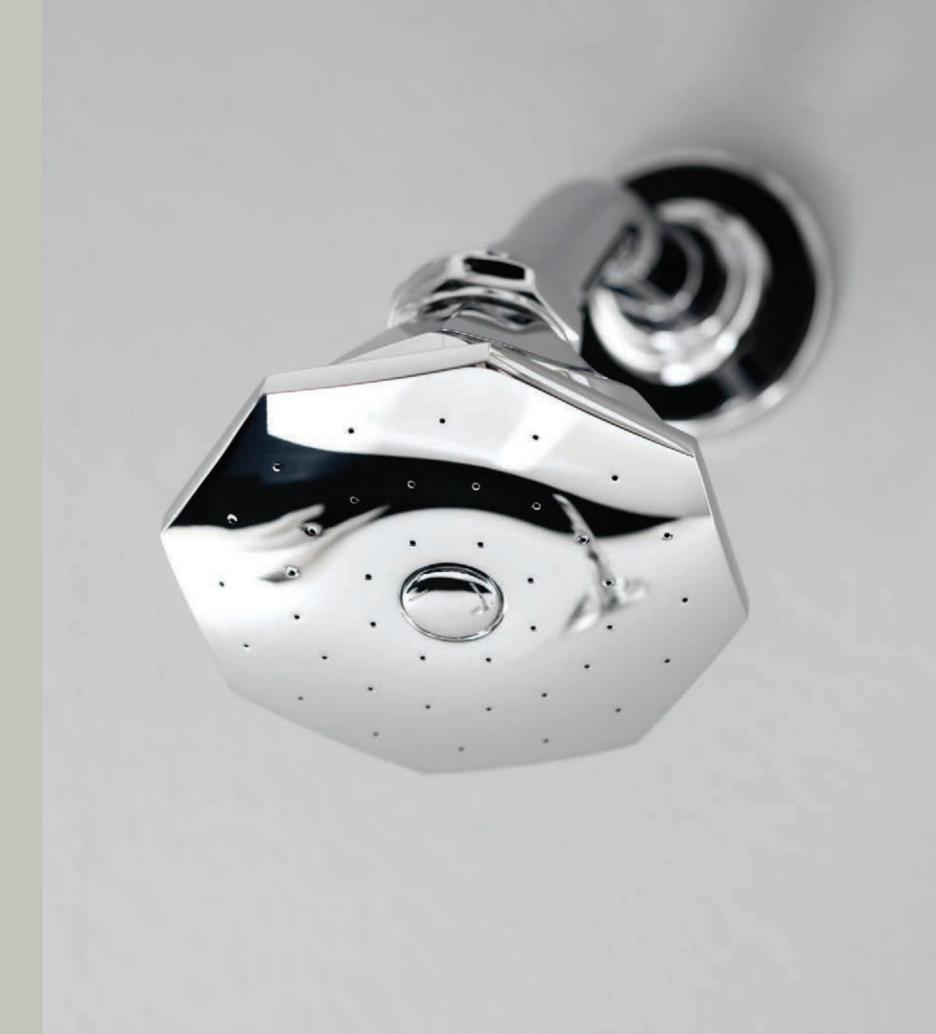

TOPAZ ADDS AN ART-DECO TOUCH IN YOUR BATHROOM

Topaz Widespread Lavatory Faucet (Olive Bronze), Wall-Mounted Lavatory Faucet (Polished Nickel).

Topaz Roman Bathtub Set (Polished Chrome).

Topaz Shower Valve with Diverter (Polished Chrome).