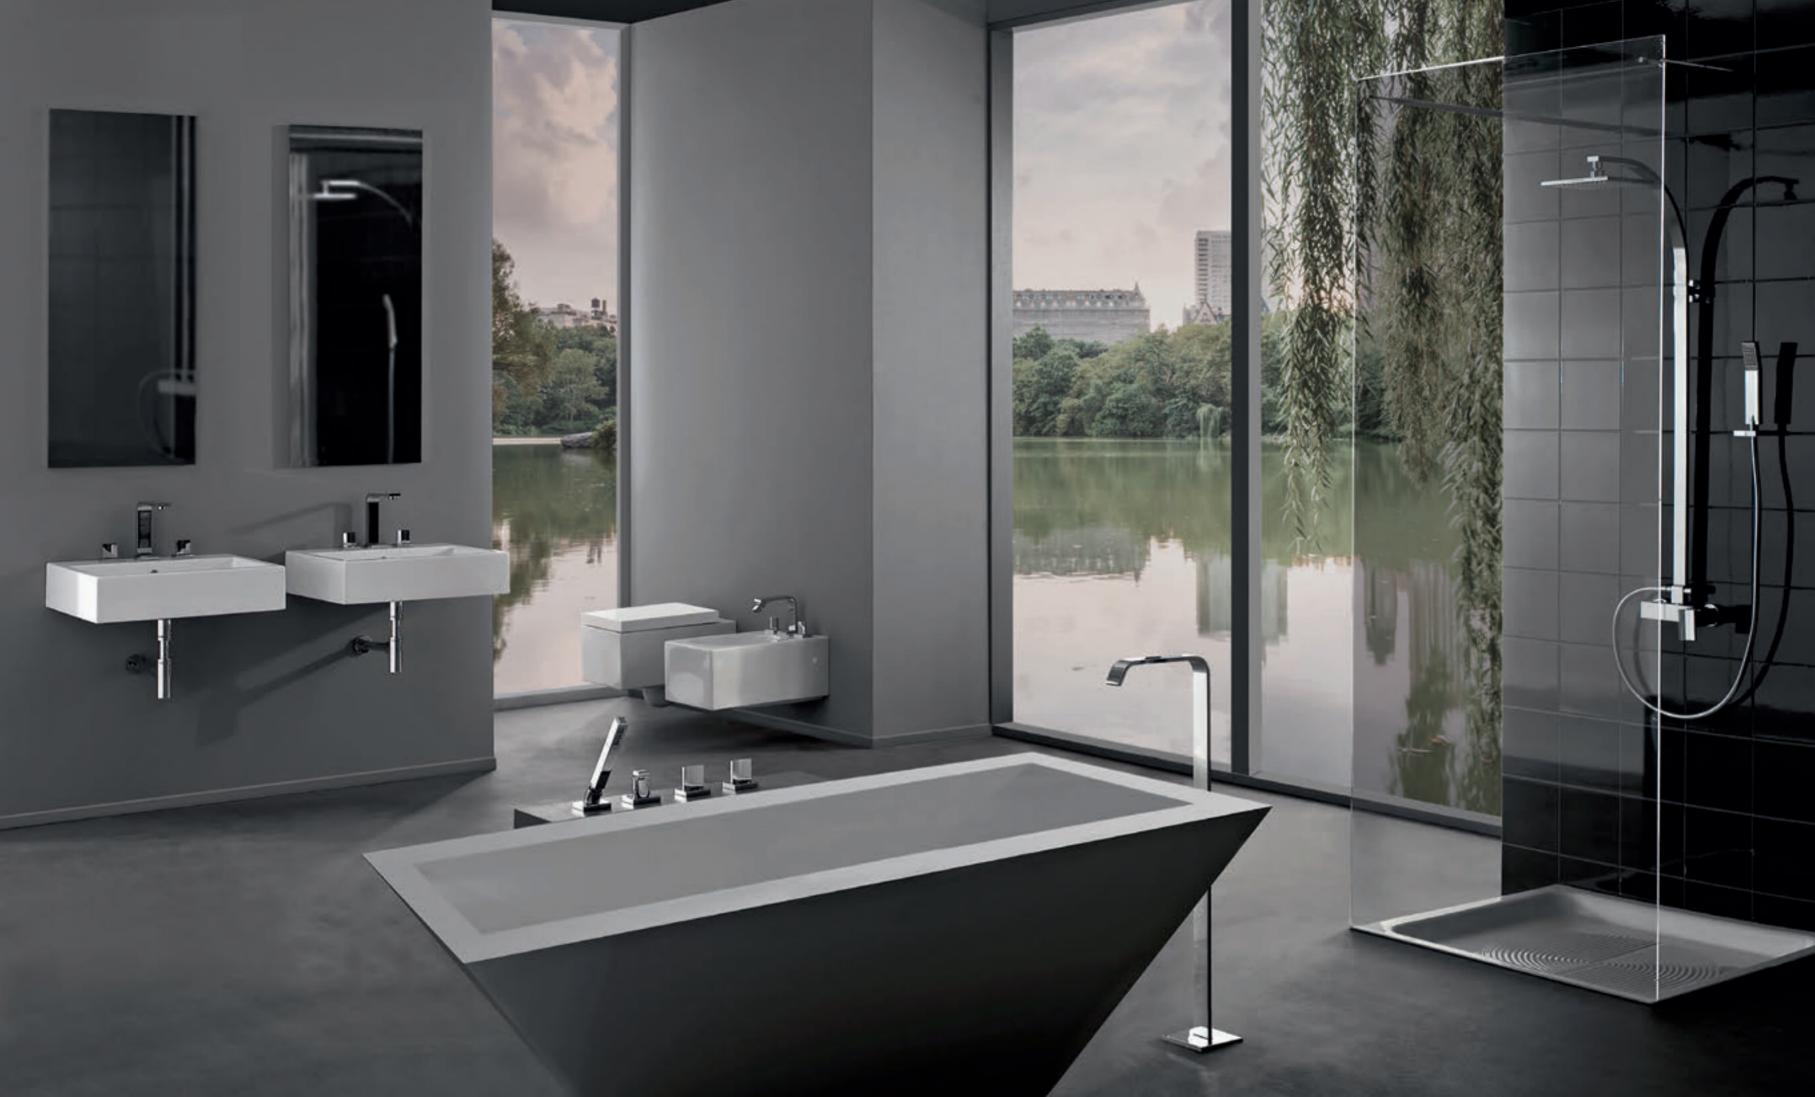

Canterbury Floor-Mounted Bathtub Filler (Polished Chrome), Deck-Mounted Bathtub Filler (Steelnox® Satin Nickel).

THE KITCHEN COLLECTIONS CELEBRATE A NEW WAY OF ENJOYING WATER AND LIFE

Manhattan Kitchen Faucet, M.E. 25 Pull-Out Kitchen Faucet (Polished Chrome).