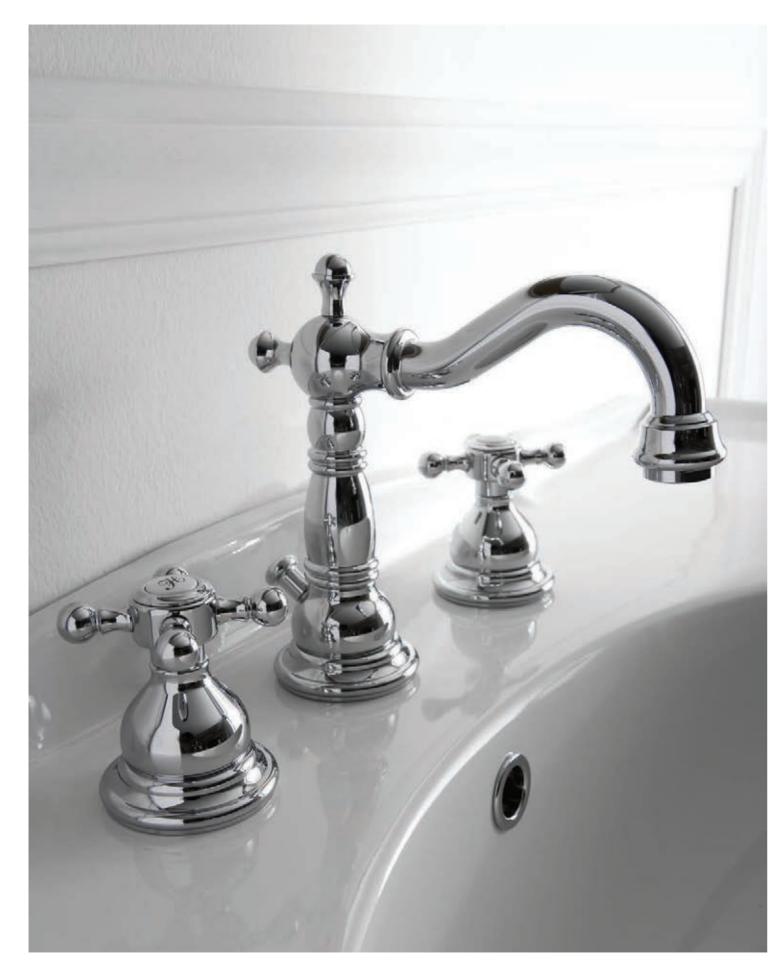

CANTERBURY
IS FOR
THOSE WHO
SEARCH
FOR A
VICTORIAN
FEEL

Canterbury Widespread Lavatory Faucet (Polished Chrome).

Canterbury Wall-Mounted Lavatory Faucet with Lever and Cross Handles (Polished Chrome), Widespread Lavatory Faucet (Olive Bronze) and Bridge Lavatory Faucet (Polished Chrome).