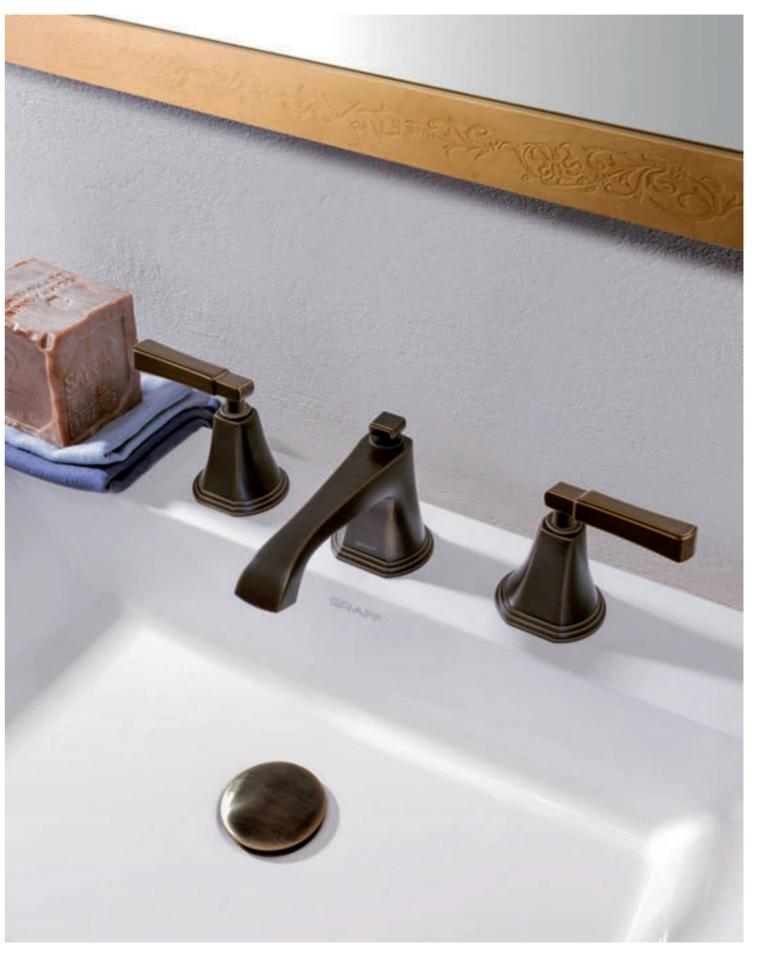

CANTERBURY
IS FOR
THOSE WHO
SEARCH
FOR A
VICTORIAN
FEEL

Canterbury Widespread Lavatory Faucet (Polished Chrome).

Canterbury Wall-Mounted Lavatory Faucet with Lever and Cross Handles (Polished Chrome), Widespread Lavatory Faucet (Olive Bronze) and Bridge Lavatory Faucet (Polished Chrome).