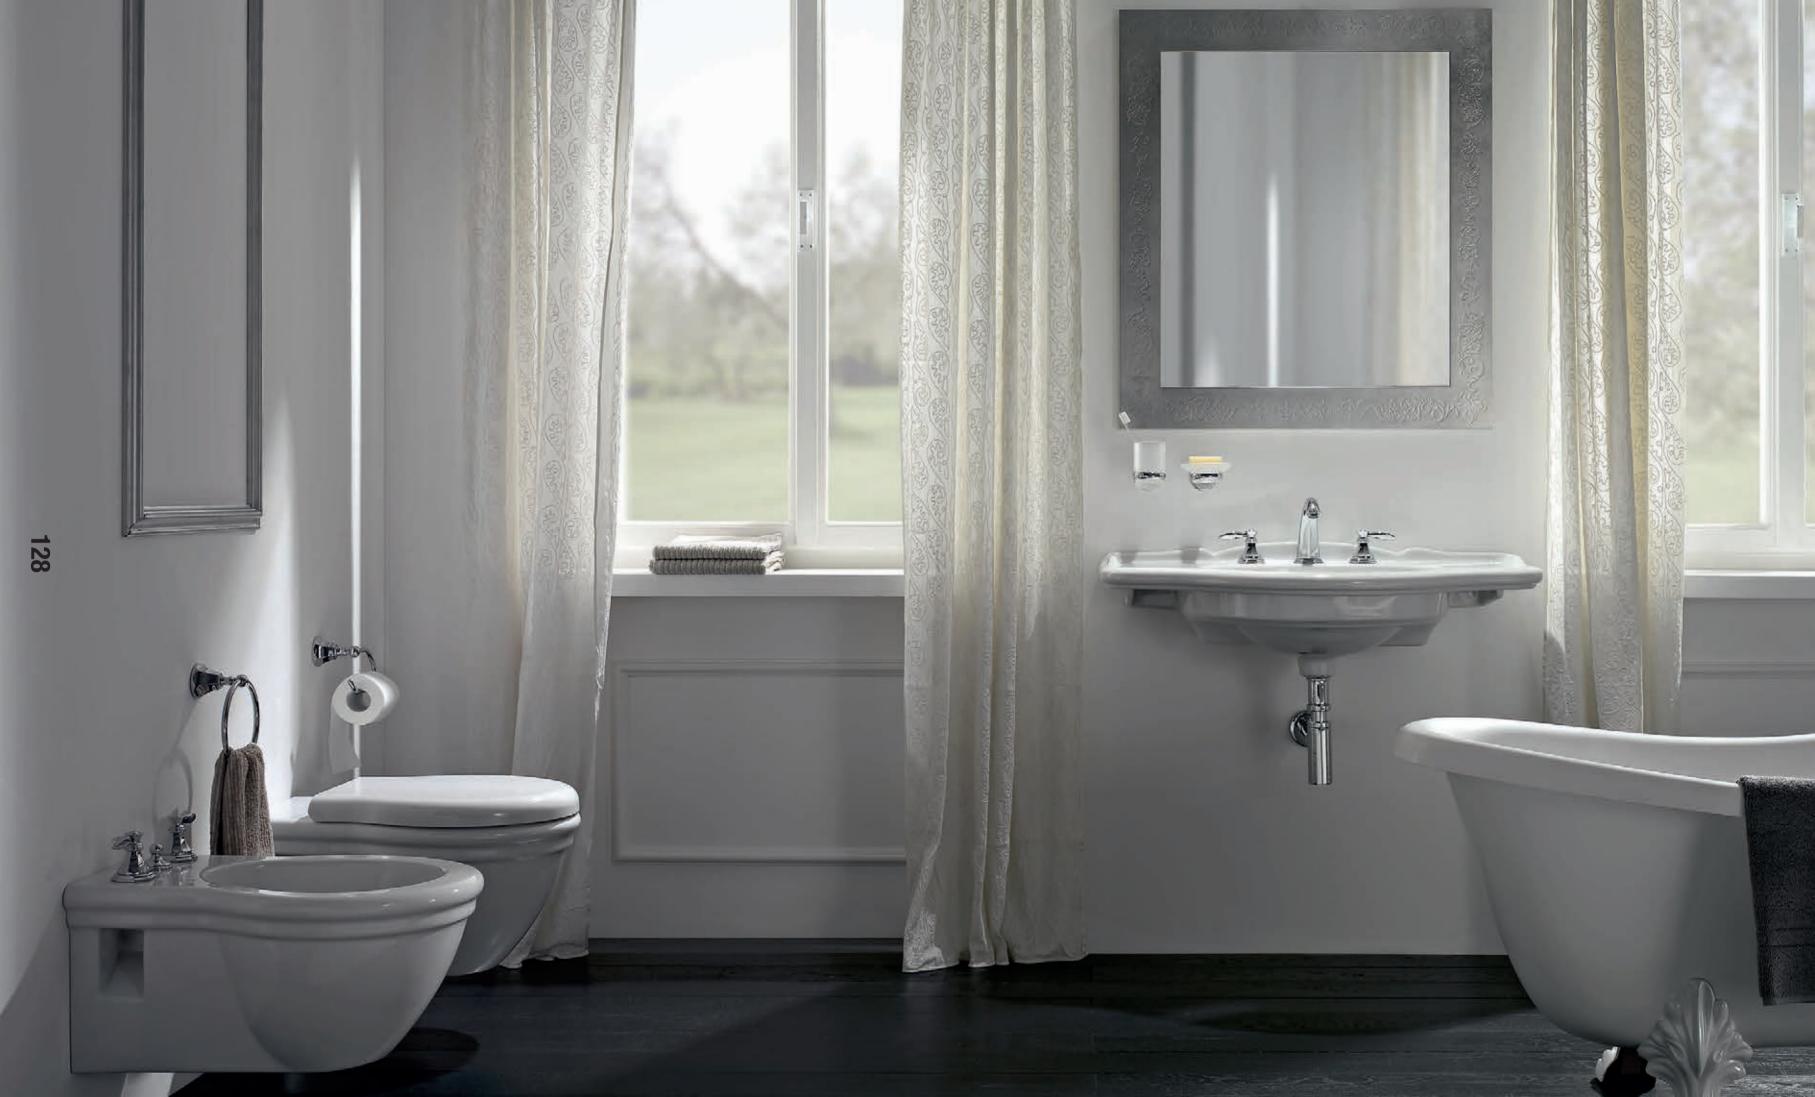

Ametis Wall-Mounted Lavatory Faucet with LED lighting and Arus Washbasin in  $DuPont^{TM}$  Corian®, Thermostatic Shower Column with body sprays, handshower, chromotherapy, rain and waterfall functions.