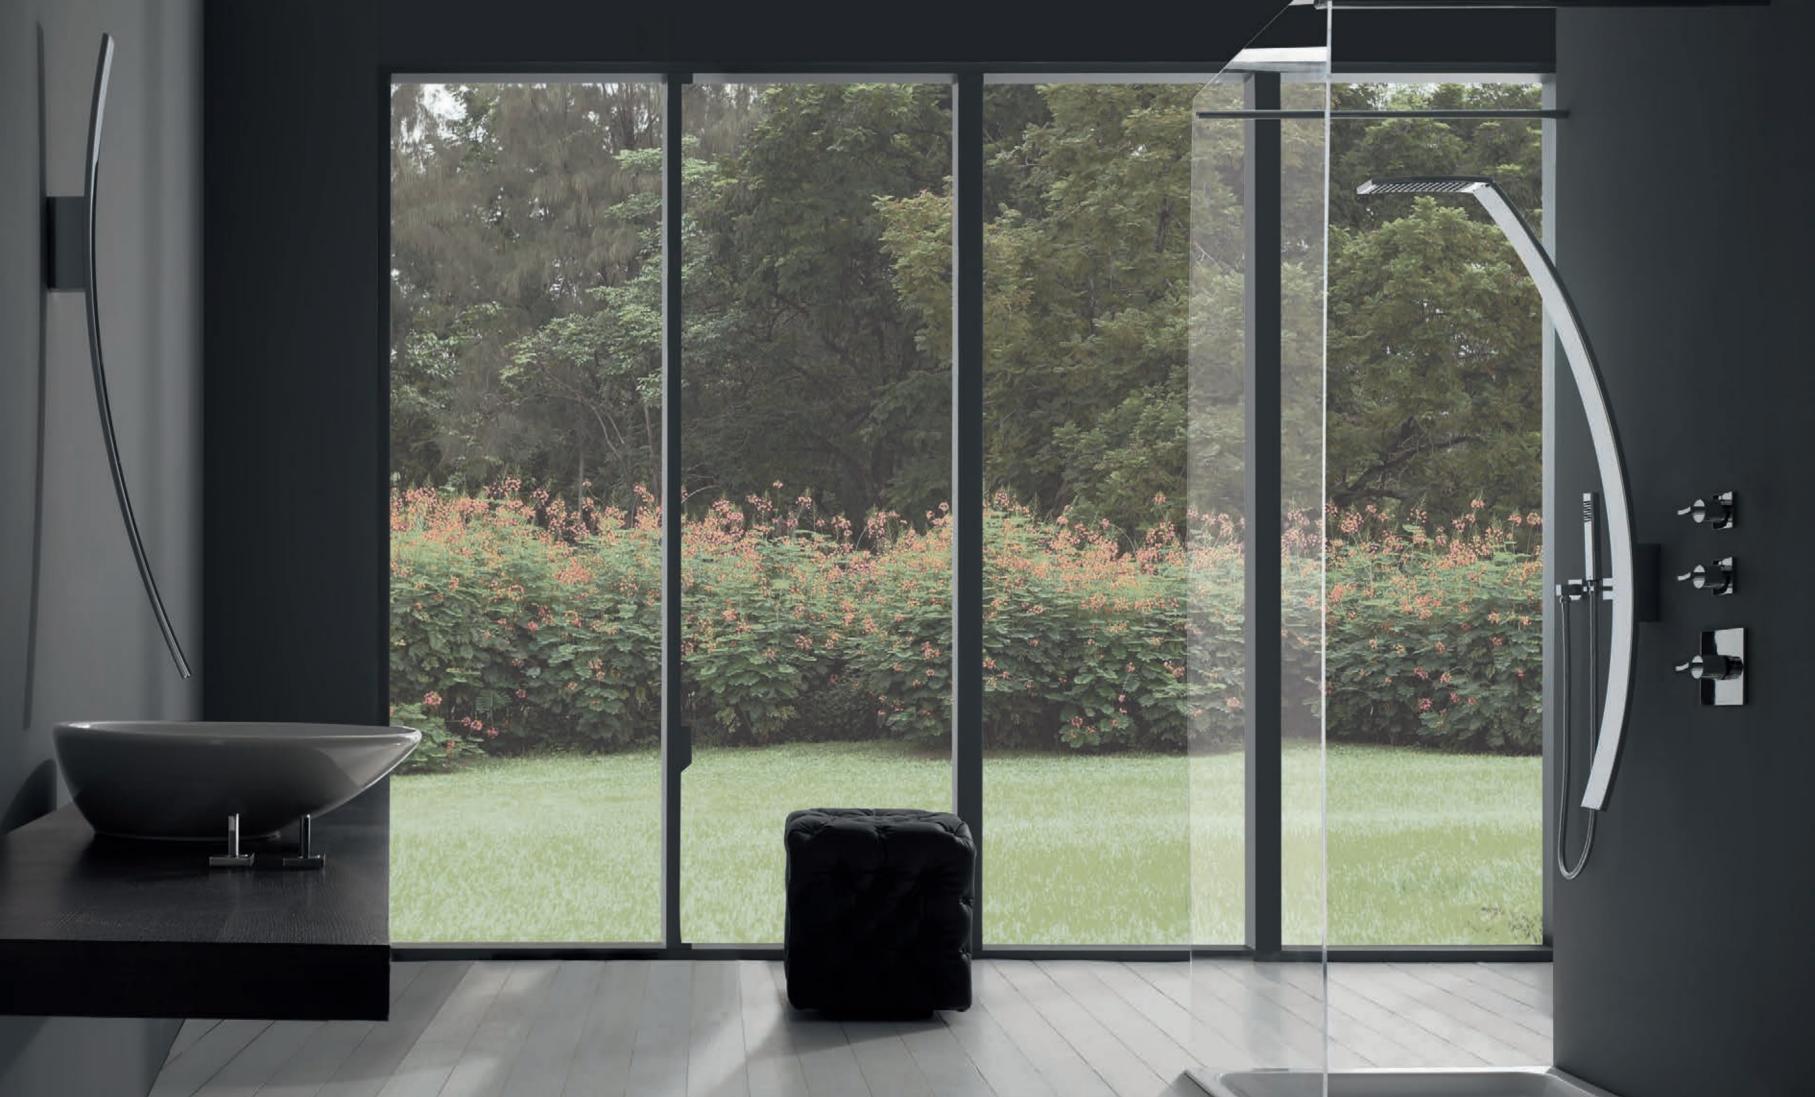

## AMETIS REDEFINES YOUR BATHROOM AS AN EXCLUSIVE LIVING SPACE

DESIGNED BY DAVIDE OPPIZZI

Ametis Ring Showerhead with rain and chromotherapy functions (Black).

Ametis Ring Showerhead with waterfall and chromotherapy functions (Black).

Ametis Wall-Mounted Lavatory Faucet with LED lighting and Arus Washbasin in  $DuPont^{TM}$  Corian®, Thermostatic Shower Column with body sprays, handshower, chromotherapy, rain and waterfall functions.