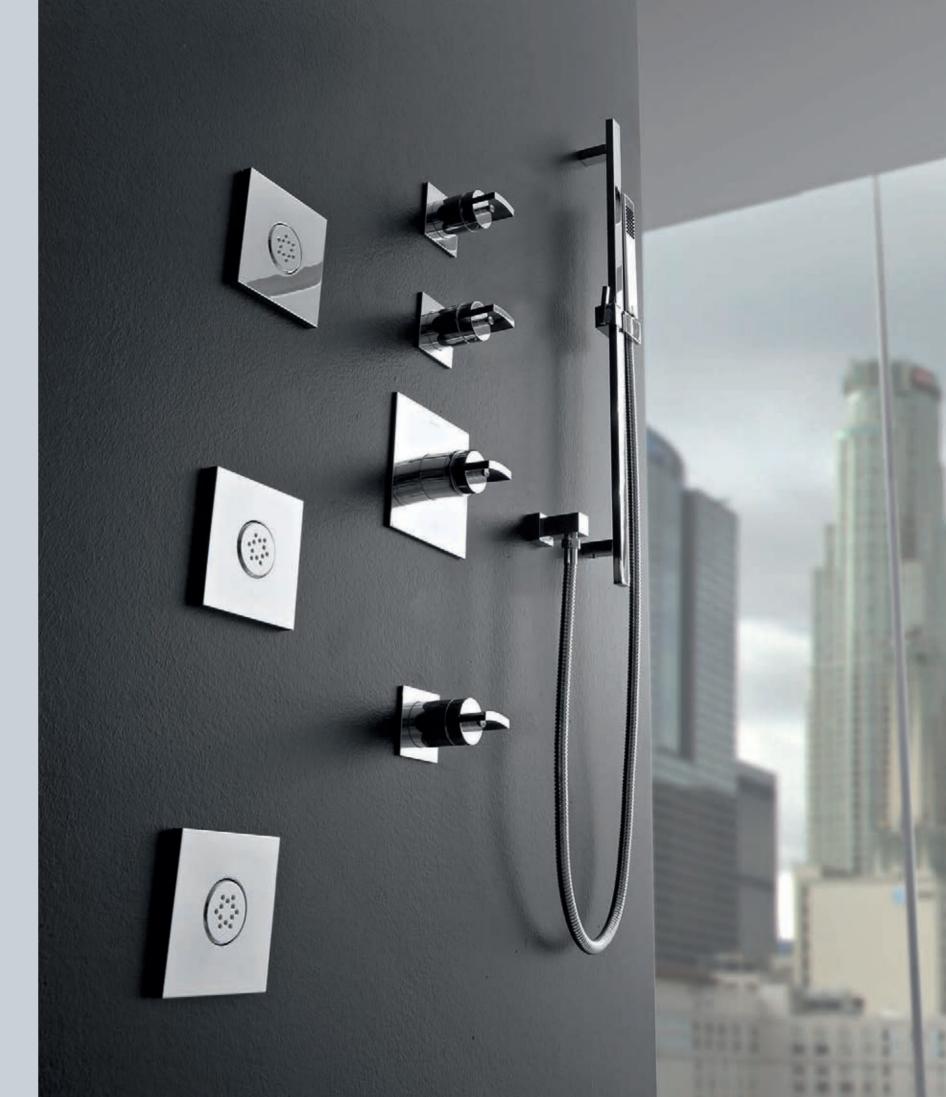

Ametis Wall-Mounted Lavatory Faucet with LED lighting and Arus Washbasin in  $DuPont^{TM}$  Corian®, Thermostatic Shower Column with body sprays, handshower, chromotherapy, rain and waterfall functions.