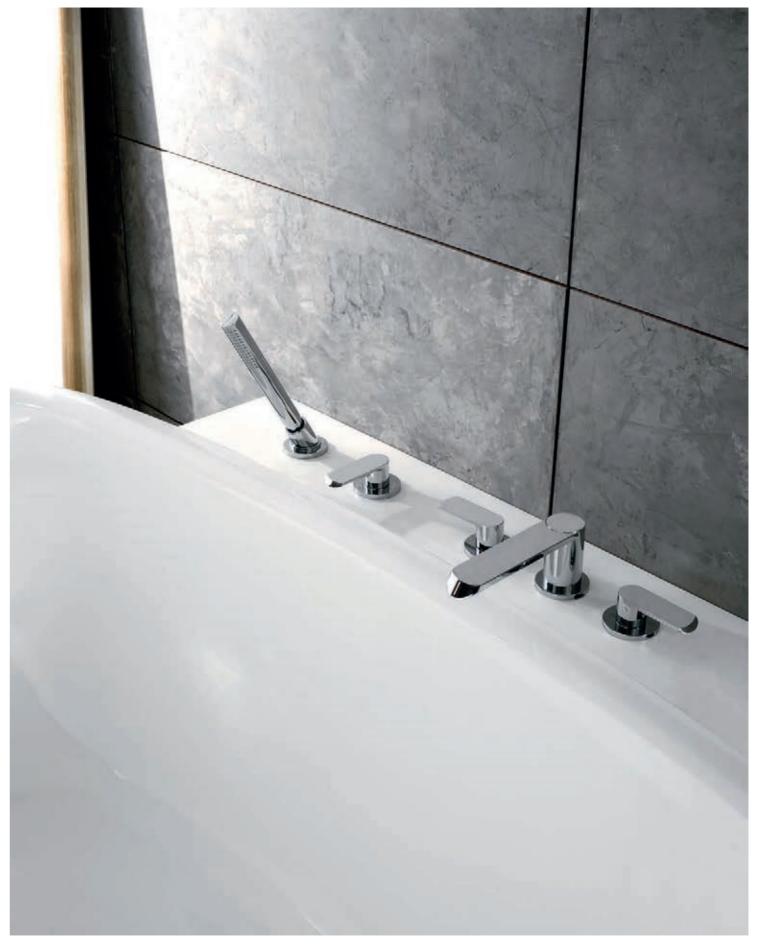

Sento Floor-Mounted Bathtub Filler (Polished Chrome).

Sento Wall-Mounted Lavatory Faucet, Exposed Shower Column Set (Polished Chrome).

EPITOMIZES AFLOATING CELESTIAL ELEMENT

Luna Vessel Filler with Wall-Mounted Handles, Shower Column (Polished Chrome).