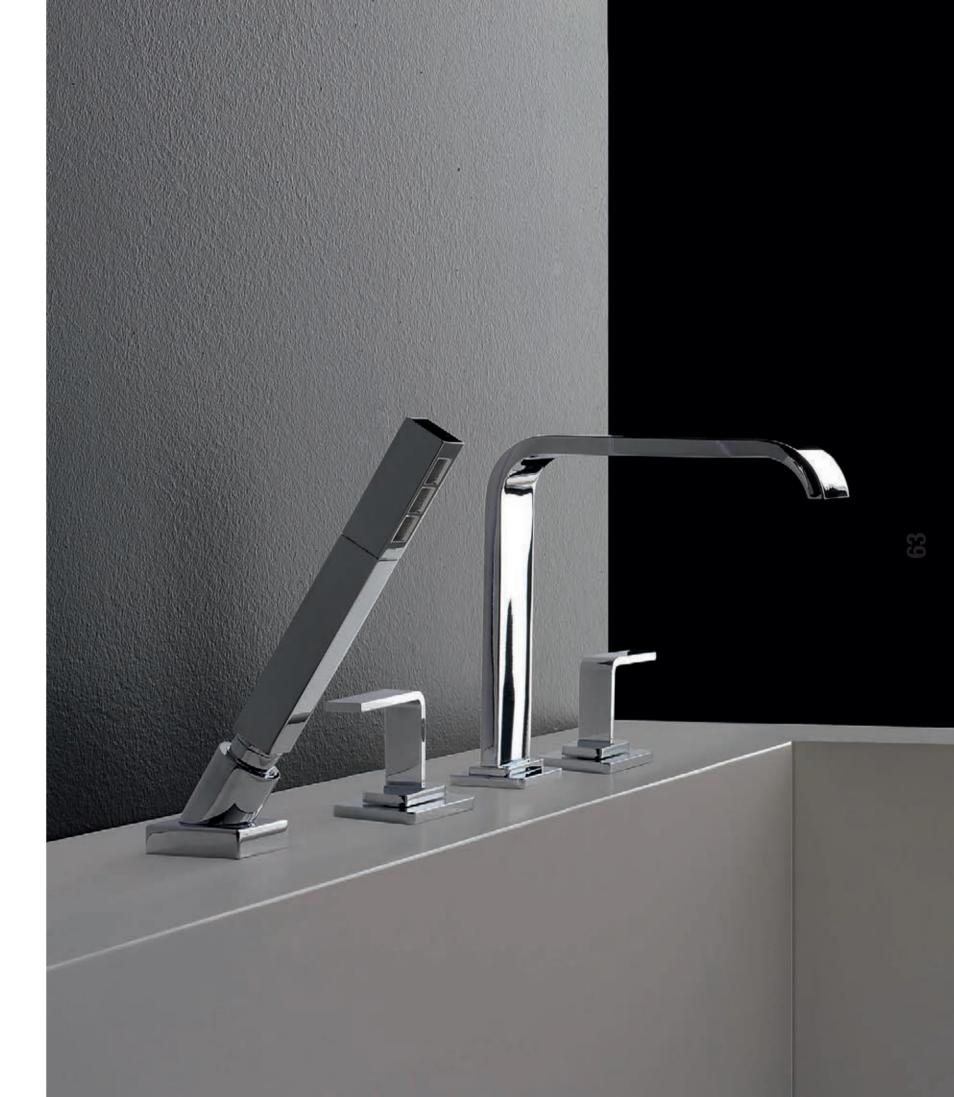

PHASE IS
A TIMELESS
CREATION
THAT FITS
PERFECTLY
INTO TODAY'S
EVER-CHANGING
SOCIETY

Previous pages: Phase Collection (Polished Chrome) and Musa Bathtub (Matte).

Phase Floor-Mounted Vessel Filler,

Roman Bathtub Set (Polished Chrome).

Phase Vessel Lavatory Faucet (Polished Chrome).

Phase Widespread Lavatory Faucet (Polished Chrome).

Phase Wall-Mounted Lavatory Faucet, Shower Set with Diverter, Showerhead and Handshower (Polished Chrome).