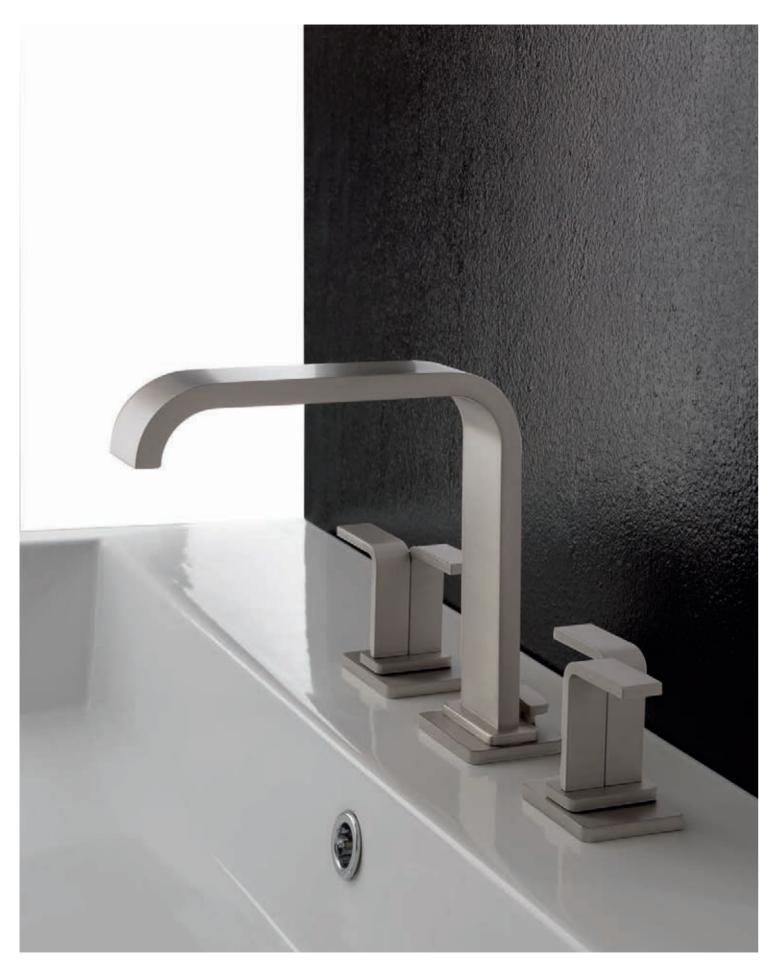

SADE EXPLORES A NEW TRAIL OF PERFECTION

Sade Lavatory Faucet, Vessel Lavatory Faucet (Polished Chrome).

Sade Roman Bathtub Set (Steelnox® Satin Nickel).

Sade Wall-Mounted Lavatory Faucet (Steelnox® Satin Nickel).