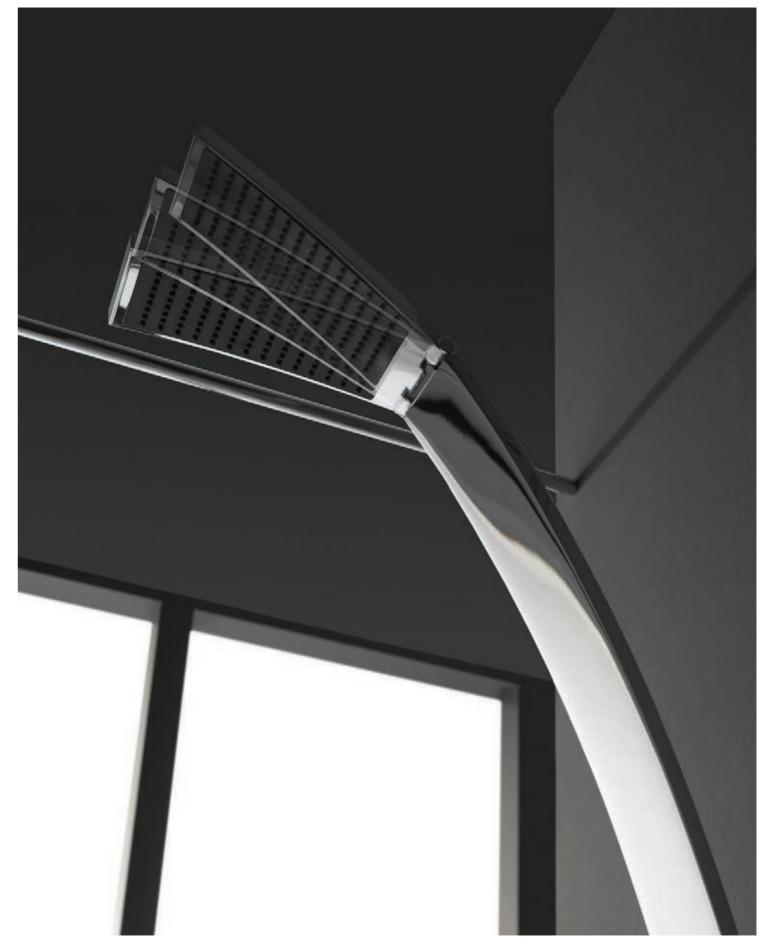

## AMETIS REDEFINES YOUR BATHROOM AS AN EXCLUSIVE LIVING SPACE

DESIGNED BY DAVIDE OPPIZZI

Ametis Ring Showerhead with rain and chromotherapy functions (Black).

Ametis Ring Showerhead with waterfall and chromotherapy functions (Black).

Ametis Wall-Mounted Lavatory Faucet with LED lighting and Arus Washbasin in  $DuPont^{TM}$  Corian®, Thermostatic Shower Column with body sprays, handshower, chromotherapy, rain and waterfall functions.