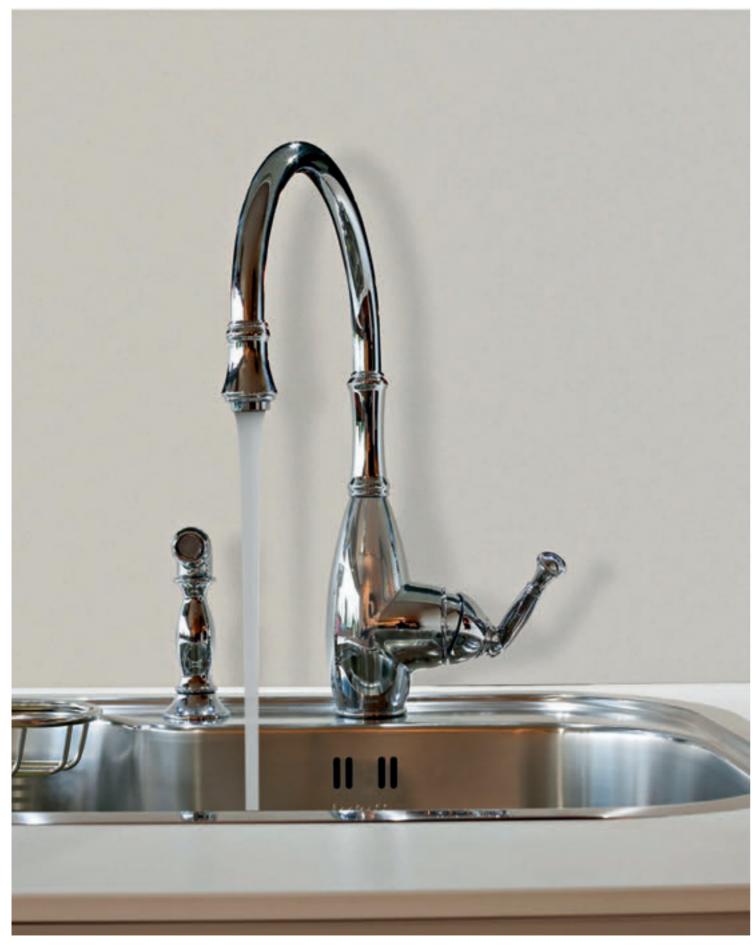

Canterbury Floor-Mounted Bathtub Filler (Polished Chrome), Deck-Mounted Bathtub Filler (Steelnox® Satin Nickel).

THE KITCHEN COLLECTIONS CELEBRATE A NEW WAY OF ENJOYING WATER AND LIFE

Manhattan Kitchen Faucet, M.E. 25 Pull-Out Kitchen Faucet (Polished Chrome).

Conical Pull-Down Kitchen Faucet (Polished Chrome).

M.E. 25 Pull-Out Kitchen Faucet (Polished Chrome).

Perfeque Pull-Down Kitchen Faucet, Sospiro Bridge Bar Faucet with Independent Side Spray (Polished Chrome).

Duxbury Kitchen Faucet with Side Spray, Bollero Transitional Pull-Down Kitchen Faucet (Polished Chrome).

GRAFF HEADQUARTERS 3701 W. Burnham Street Milwaukee, WI 53215, USA toll free: 800.954.4723 fax: 414.649.9852 email: sales@graff-faucets.com www.graff-faucets.com