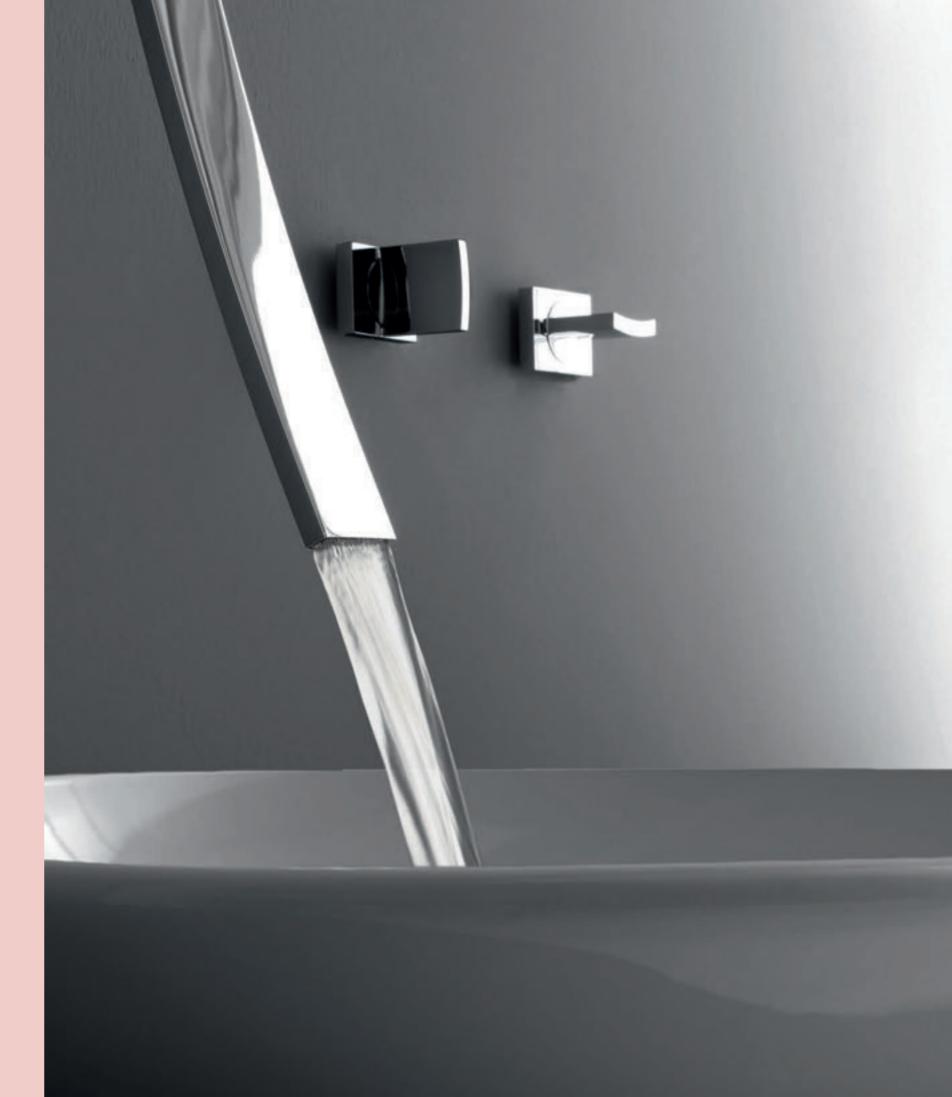

TOPAZ ADDS AN ART-DECO TOUCH IN YOUR BATHROOM

Topaz Widespread Lavatory Faucet (Olive Bronze), Wall-Mounted Lavatory Faucet (Polished Nickel).

Topaz Roman Bathtub Set (Polished Chrome).

Topaz Shower Valve with Diverter (Polished Chrome).