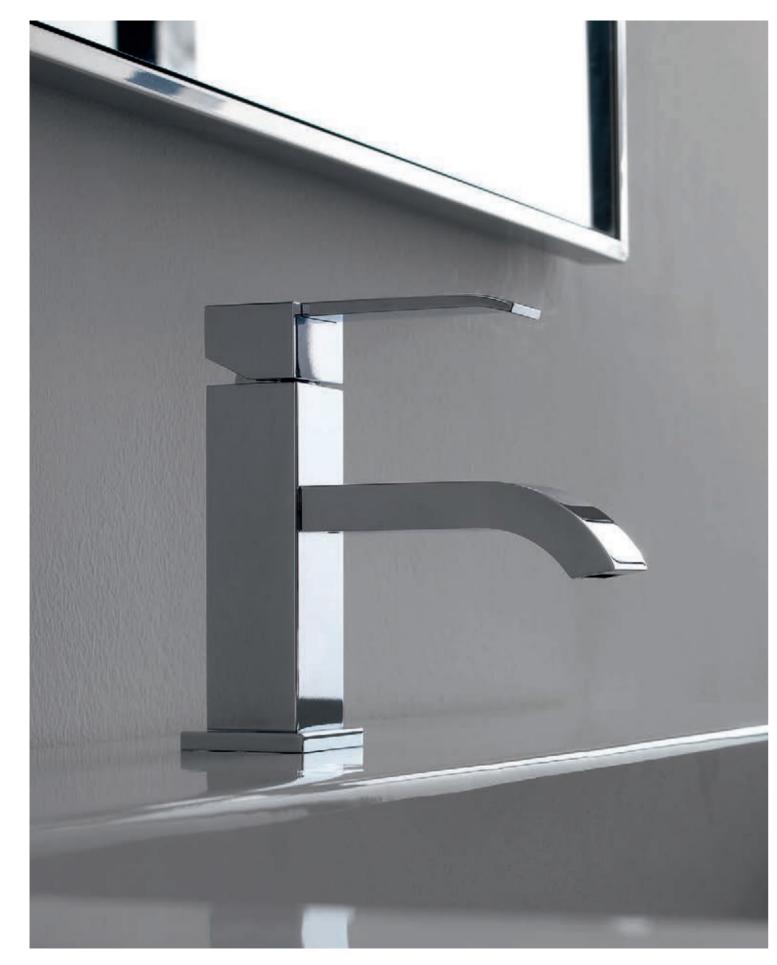

OUBIC CONFERS STRENGTH AND STABILITY TO THE BATHROOM

Qubic Lavatory Faucet (Polished Chrome).

Qubic Roman Bathtub Set (Polished Chrome).

Qubic Exposed Shower Column Set with Handshower, Wall-Mounted Lavatory Faucet (Polished Chrome).