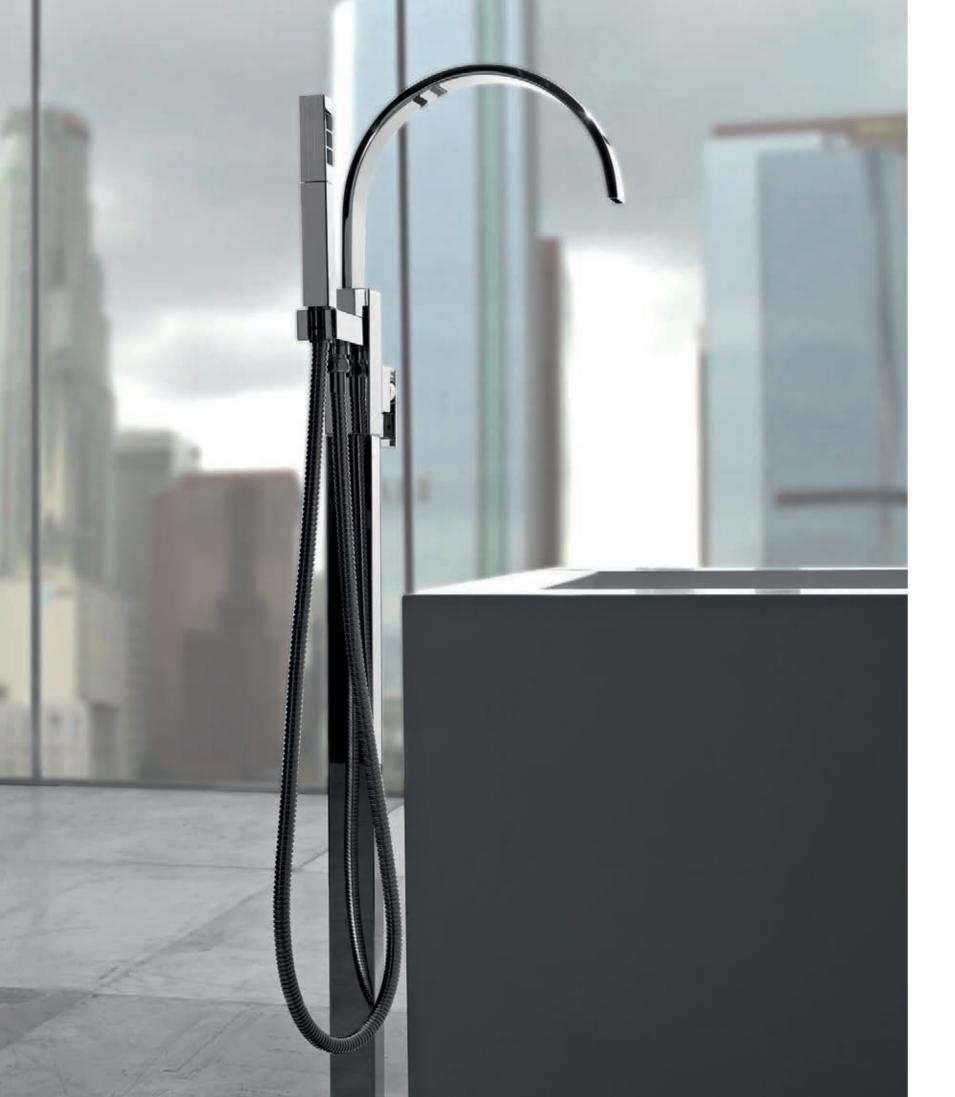

Sento Floor-Mounted Bathtub Filler (Polished Chrome).

Sento Wall-Mounted Lavatory Faucet, Exposed Shower Column Set (Polished Chrome).

EPITOMIZES AFLOATING CELESTIAL ELEMENT

Luna Vessel Filler with Wall-Mounted Handles, Shower Column (Polished Chrome).