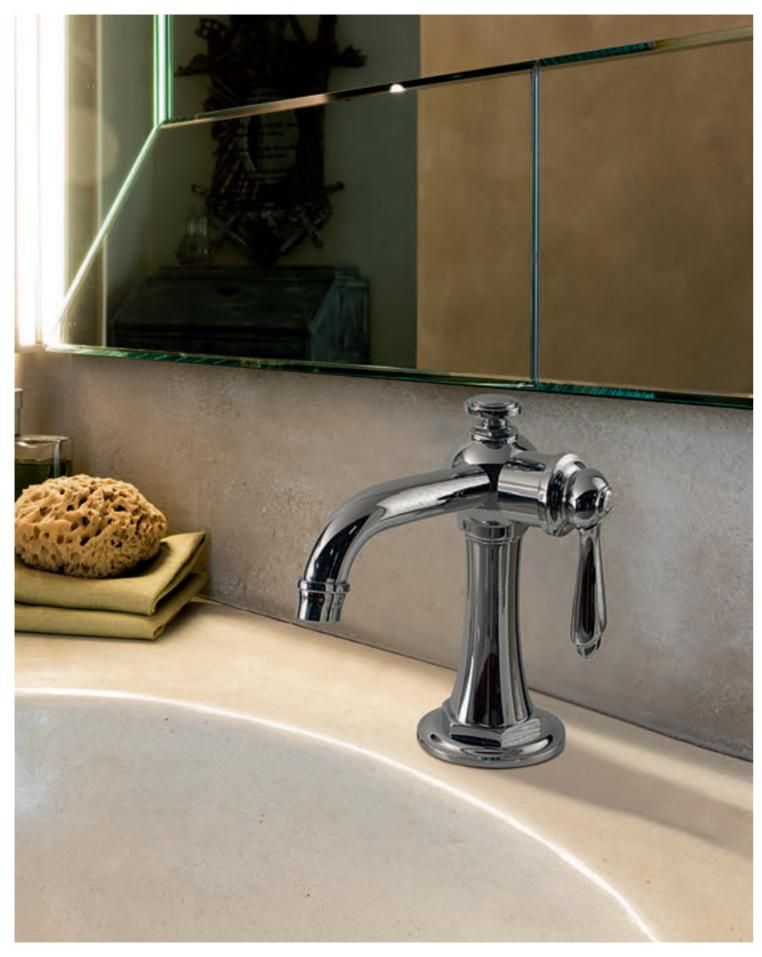

SADE EXPLORES A NEW TRAIL OF PERFECTION

Sade Lavatory Faucet, Vessel Lavatory Faucet (Polished Chrome).

Sade Roman Bathtub Set (Steelnox® Satin Nickel).

Sade Wall-Mounted Lavatory Faucet (Steelnox® Satin Nickel).

Sade Floor-Mounted Bathtub Filler, Lavatory Faucet with Wall-Mounted Handles (Polished Chrome).

TARGA SPEAKS THE ESSENCE OF ELEGANCE

Intro page: Targa Floor-Mounted Vessel Filler with Wall-Mounted Handles (Steelnox® Satin Nickel) and Tephi Freestanding Washbasin (Matte),
Targa Widespread Lavatory Faucet (Polished Chrome).