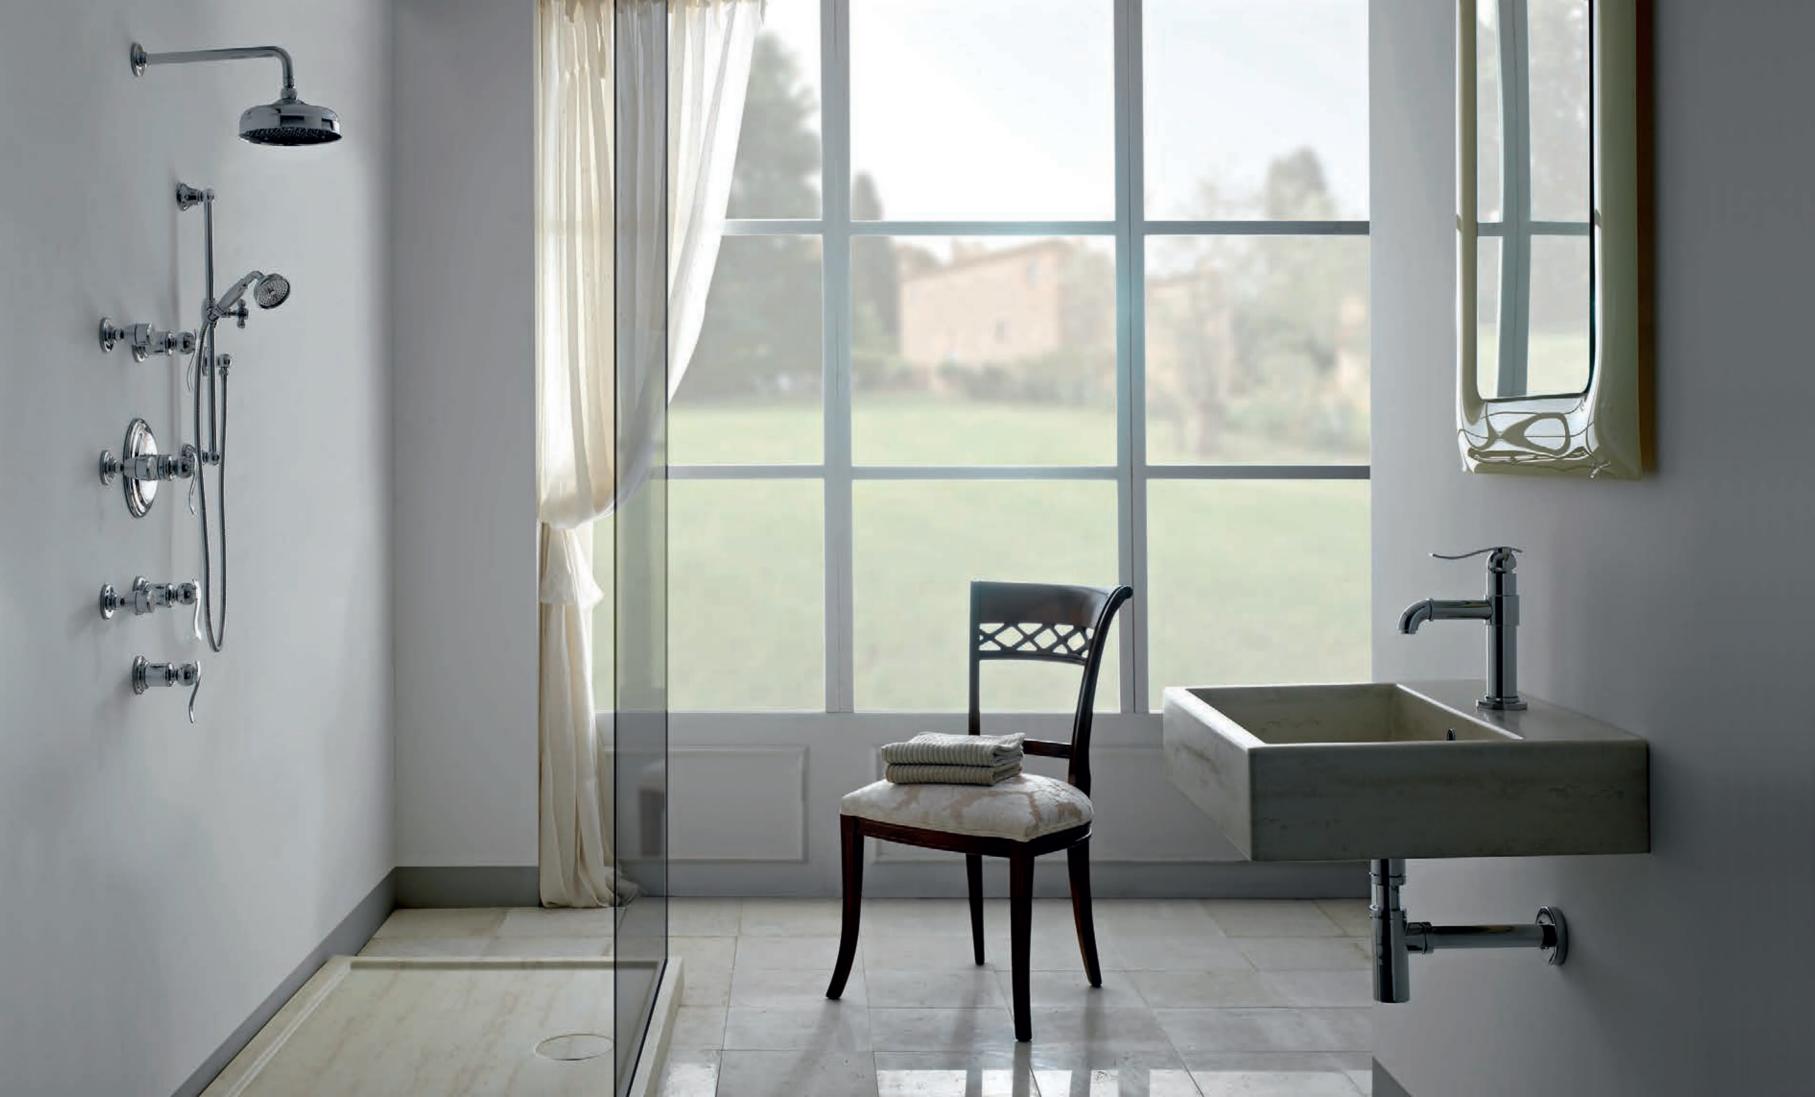

Aqua-Sense Thermostatic Set, Showerhead and Handshower details (White), Thermostatic Shower Column Set with Handshower (Polished Chrome).