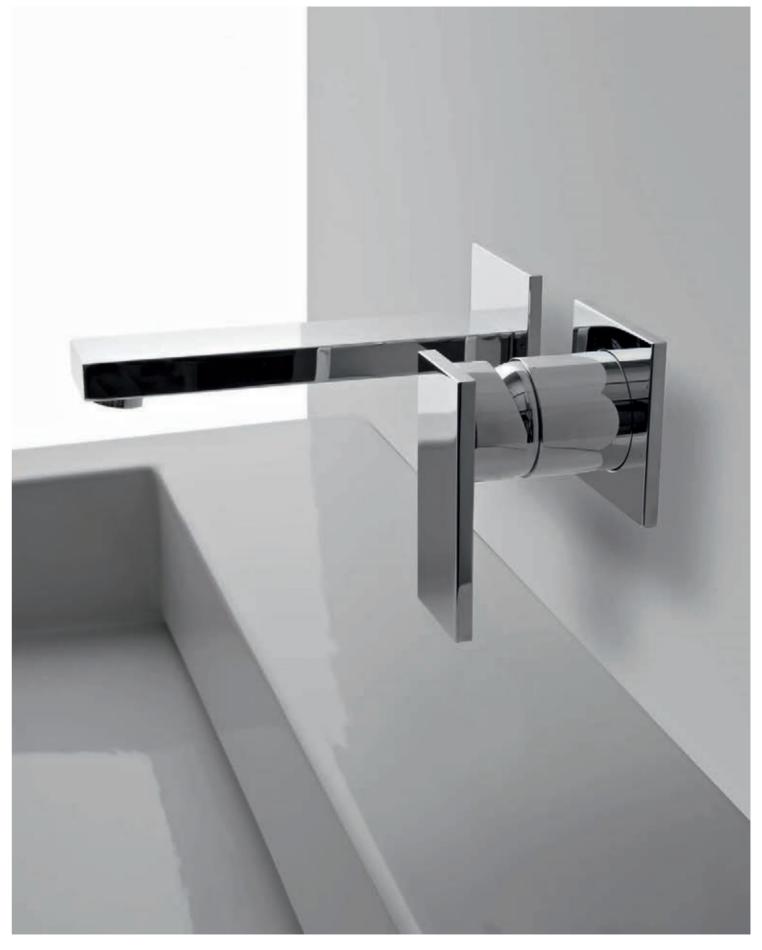

Ametis Wall-Mounted Lavatory Faucet with LED lighting and Arus Washbasin in  $DuPont^{TM}$  Corian®, Thermostatic Shower Column with body sprays, handshower, chromotherapy, rain and waterfall functions.