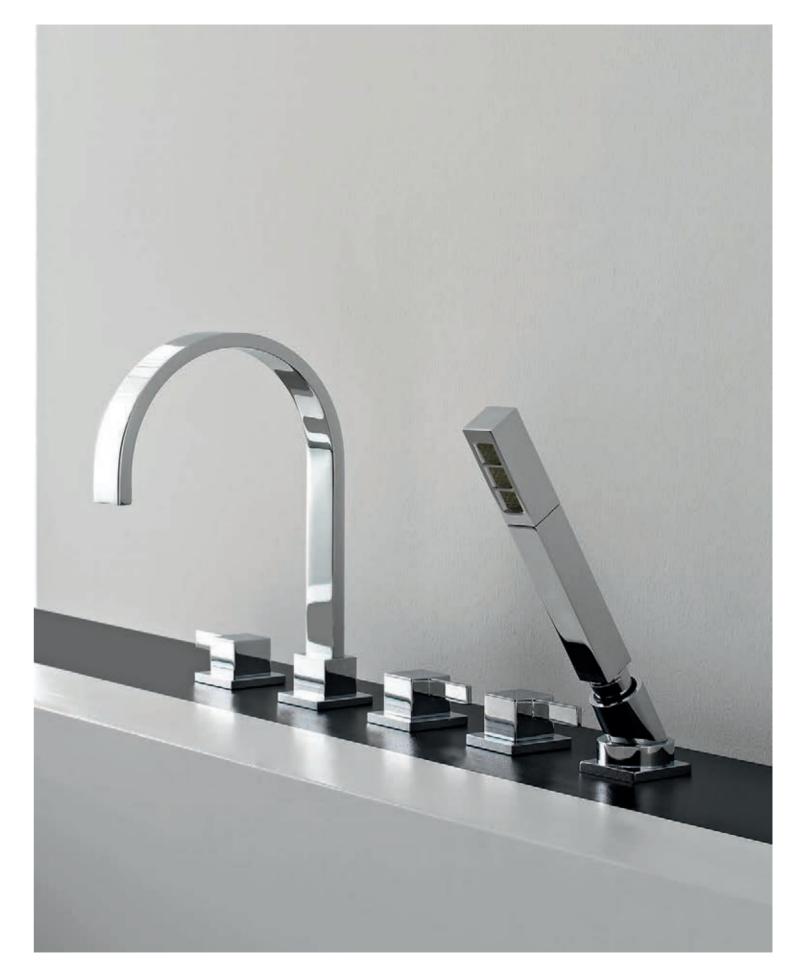

Sade Floor-Mounted Bathtub Filler, Lavatory Faucet with Wall-Mounted Handles (Polished Chrome).

TARGA SPEAKS THE ESSENCE OF ELEGANCE

Intro page: Targa Floor-Mounted Vessel Filler with Wall-Mounted Handles (Steelnox® Satin Nickel) and Tephi Freestanding Washbasin (Matte),
Targa Widespread Lavatory Faucet (Polished Chrome).

Targa Vessel Lavatory Faucet, Roman Bathtub Set (Polished Chrome) and Wall-Mounted Lavatory Faucet (Steelnox® Satin Nickel).

Targa Floor-Mounted Bathtub Filler, Thermostatic Shower Column Set (Polished Chrome).