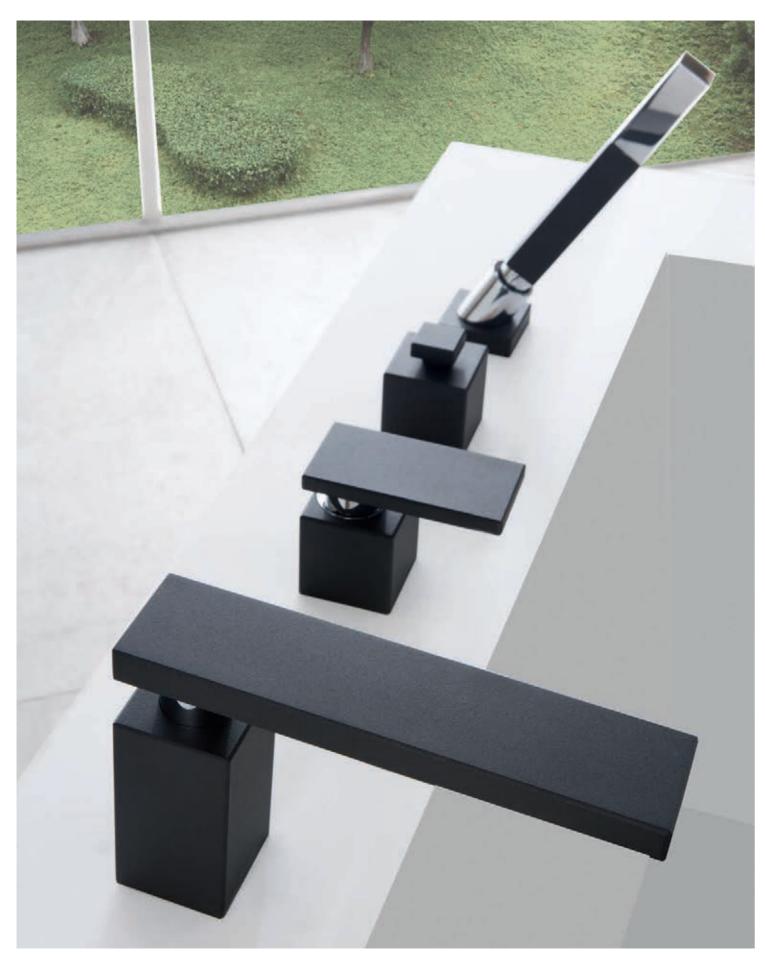

## AMETIS REDEFINES YOUR BATHROOM AS AN EXCLUSIVE LIVING SPACE

DESIGNED BY DAVIDE OPPIZZI

Ametis Ring Showerhead with rain and chromotherapy functions (Black).

Ametis Ring Showerhead with waterfall and chromotherapy functions (Black).

Ametis Wall-Mounted Lavatory Faucet with LED lighting and Arus Washbasin in  $DuPont^{TM}$  Corian®, Thermostatic Shower Column with body sprays, handshower, chromotherapy, rain and waterfall functions.