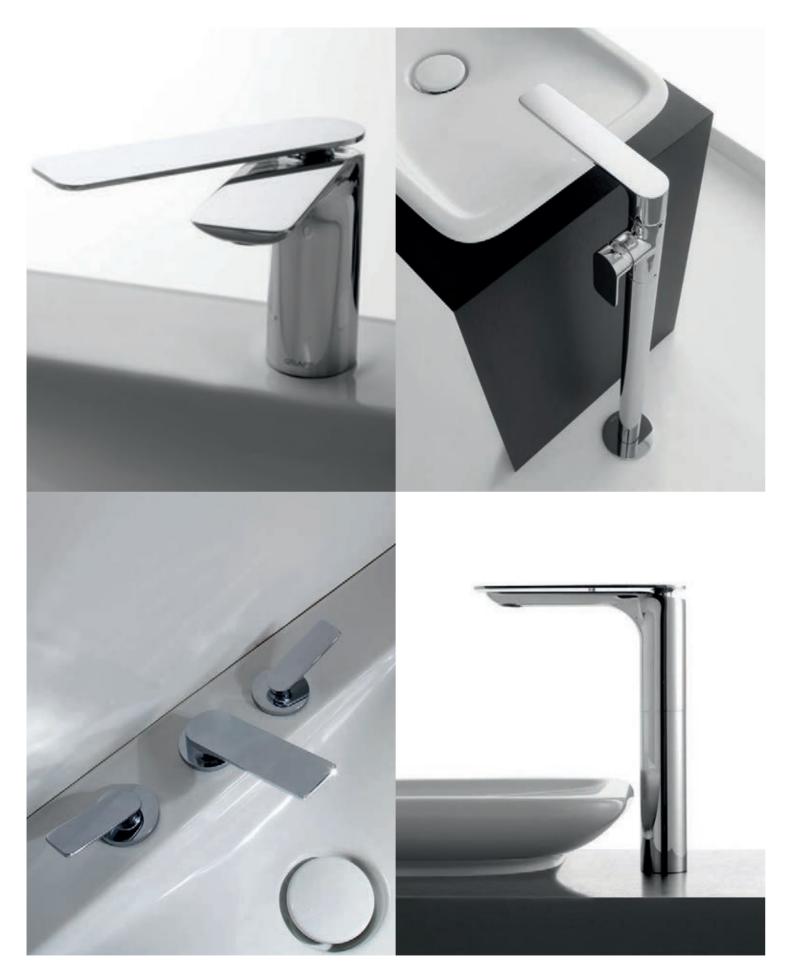

SADE EXPLORES A NEW TRAIL OF PERFECTION

Sade Lavatory Faucet, Vessel Lavatory Faucet (Polished Chrome).

Sade Roman Bathtub Set (Steelnox® Satin Nickel).

Sade Wall-Mounted Lavatory Faucet (Steelnox® Satin Nickel).

Sade Floor-Mounted Bathtub Filler, Lavatory Faucet with Wall-Mounted Handles (Polished Chrome).

TARGA SPEAKS THE ESSENCE OF ELEGANCE

Intro page: Targa Floor-Mounted Vessel Filler with Wall-Mounted Handles (Steelnox® Satin Nickel) and Tephi Freestanding Washbasin (Matte),
Targa Widespread Lavatory Faucet (Polished Chrome).

Targa Vessel Lavatory Faucet, Roman Bathtub Set (Polished Chrome) and Wall-Mounted Lavatory Faucet (Steelnox® Satin Nickel).

Targa Floor-Mounted Bathtub Filler, Thermostatic Shower Column Set (Polished Chrome).

SOLAR IS A GEOMETRIC COMPOSITION

Solar Floor-Mounted Vessel Filler with Single Deck-Mounted Handle (Polished Chrome) and Sublime Washbasin (Matte),
Wall-Mounted Lavatory Faucet (Polished Chrome).

Solar Roman Bathtub Set, Thermostatic detail (Black-Chrome).