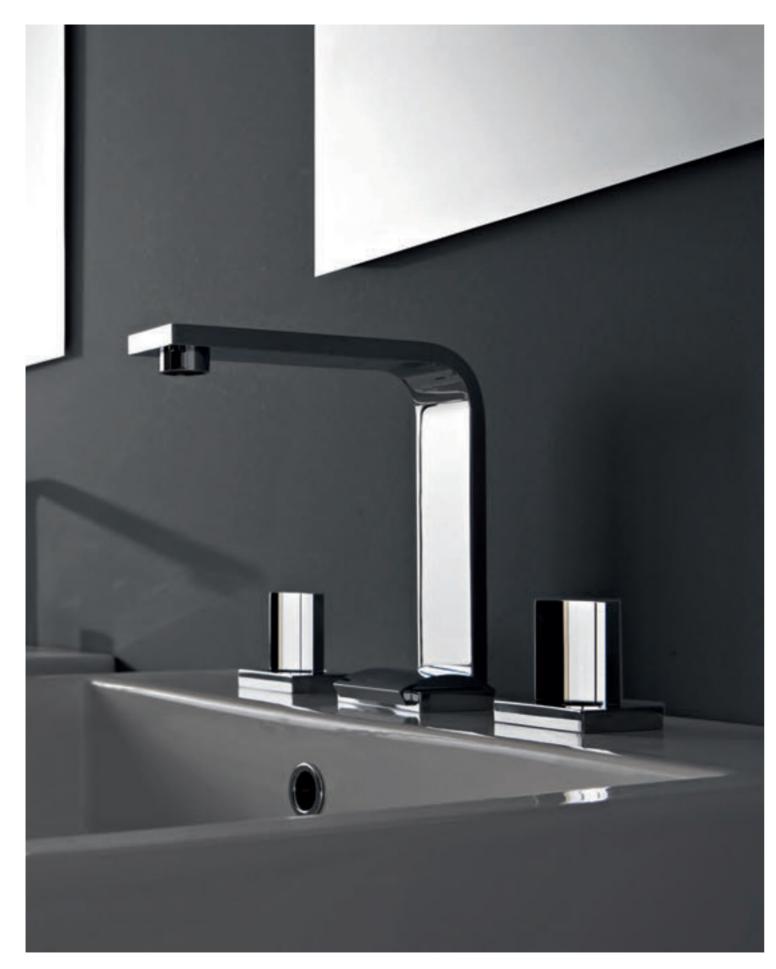

OUBIC CONFERS STRENGTH AND STABILITY TO THE BATHROOM

Qubic Lavatory Faucet (Polished Chrome).

Qubic Roman Bathtub Set (Polished Chrome).

Qubic Exposed Shower Column Set with Handshower, Wall-Mounted Lavatory Faucet (Polished Chrome).