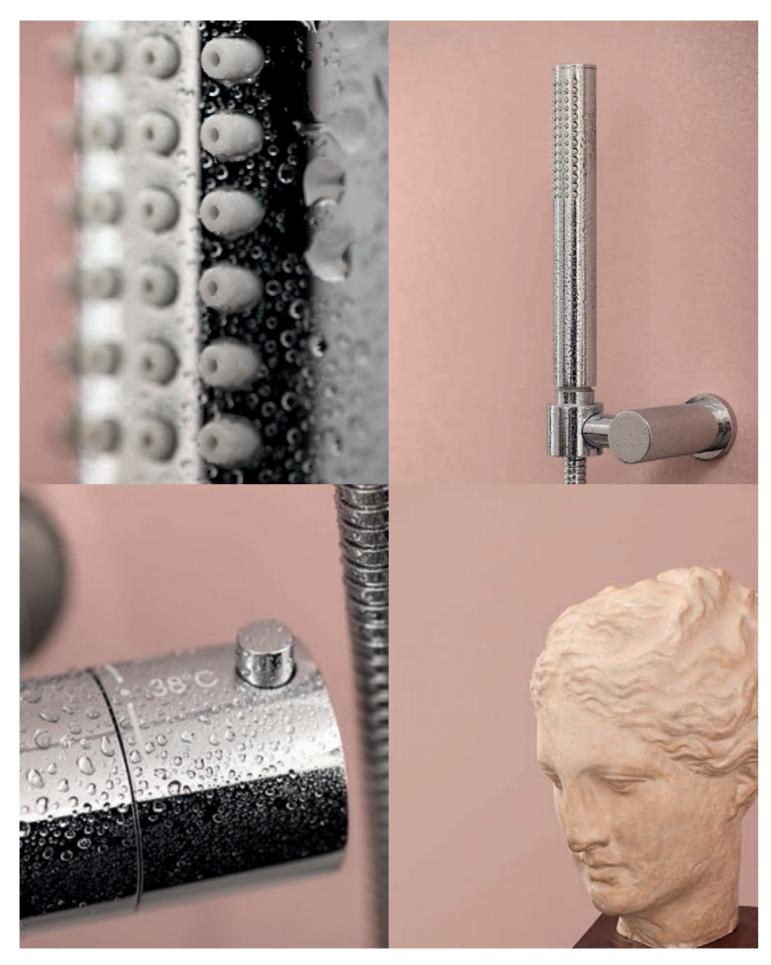

AQUA-SENSE IS AN INNOVATIVE SHOWER COLLECTION FOR THE MOST DEMANDING TASTES

Previous pages: Aqua-Sense Shower System with Multi-Function Ceiling-Mounted Showerhead, set of 4 Speakers, Body Sprays,
Handshower, USB Port and Touch Screen Control Panel (Polished Chrome).

Aqua-Sense Stainless Steel Showerhead with rain and chromotherapy functions and remote control (Polished Chrome).

Aqua-Sense Dual-Function Stainless Steel Showerhead with rain and waterfall effects (Polished Chrome).

Aqua-Sense Cascade Water Feature works with all GRAFF thermostatic products (Polished Chrome).

Aqua-Sense Stainless Steel Showerhead with rain and mist functions, Thermostatic Set with 2 Volume Control Valves and 2-Outlet Diverter. Handshower and Body Sprays (Polished Chrome).

Aqua-Sense Thermostatic Set, Showerhead and Handshower details (White), Thermostatic Shower Column Set with Handshower (Polished Chrome).