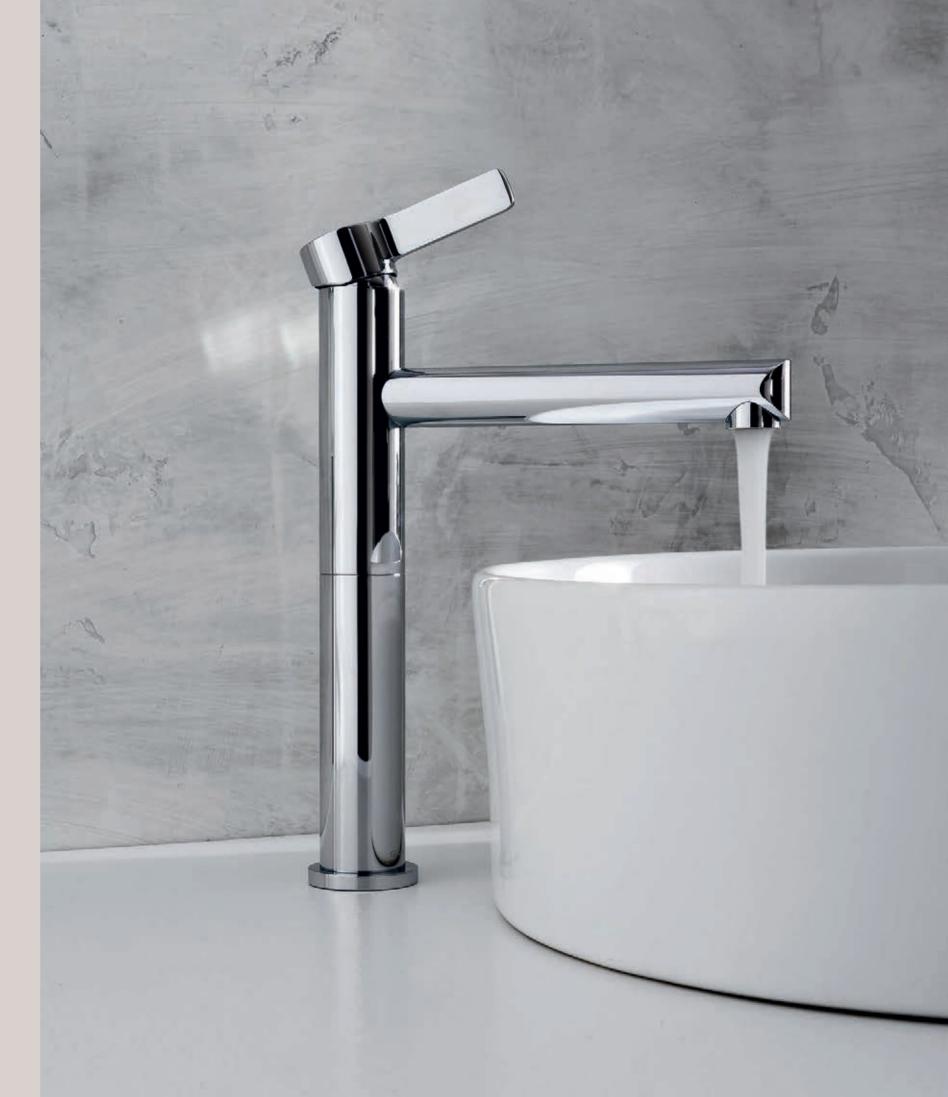

M.E.

EMBODIES

MINIMALISM

M.E. Shower Valve with Diverter (Polished Chrome).

M.E. 25 Widespread Lavatory Faucet (Polished Chrome).

Thermostatic Shower Column Set with Handshower (Polished Chrome).

FINEZZA EXEMPLIFIES THE DETAILS