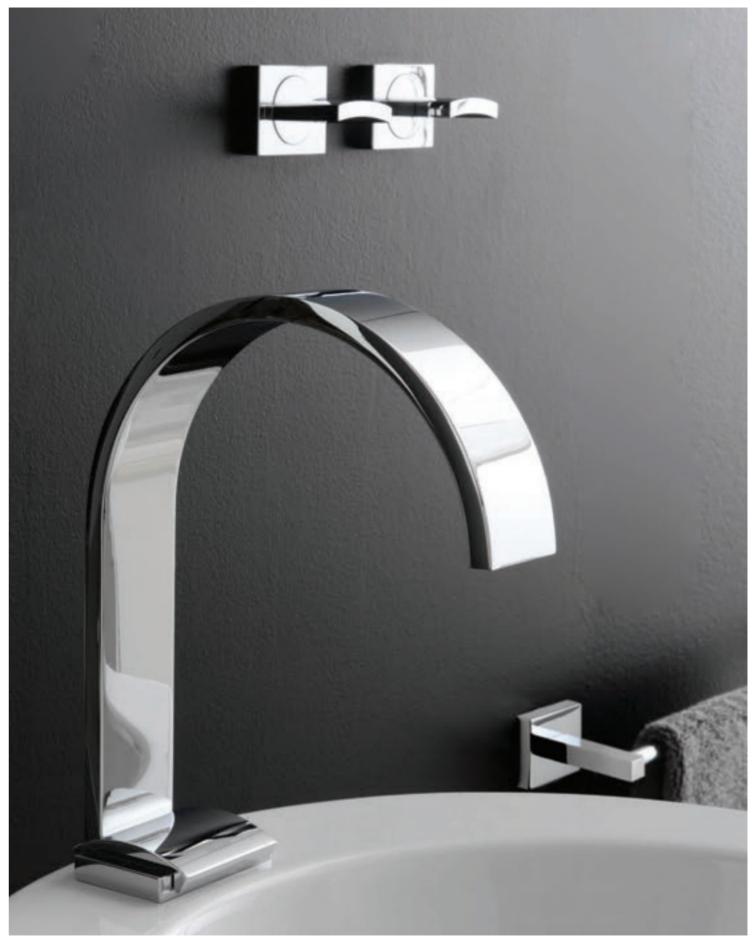

SOLAR IS A GEOMETRIC COMPOSITION

Solar Floor-Mounted Vessel Filler with Single Deck-Mounted Handle (Polished Chrome) and Sublime Washbasin (Matte),
Wall-Mounted Lavatory Faucet (Polished Chrome).

Solar Roman Bathtub Set, Thermostatic detail (Black-Chrome).