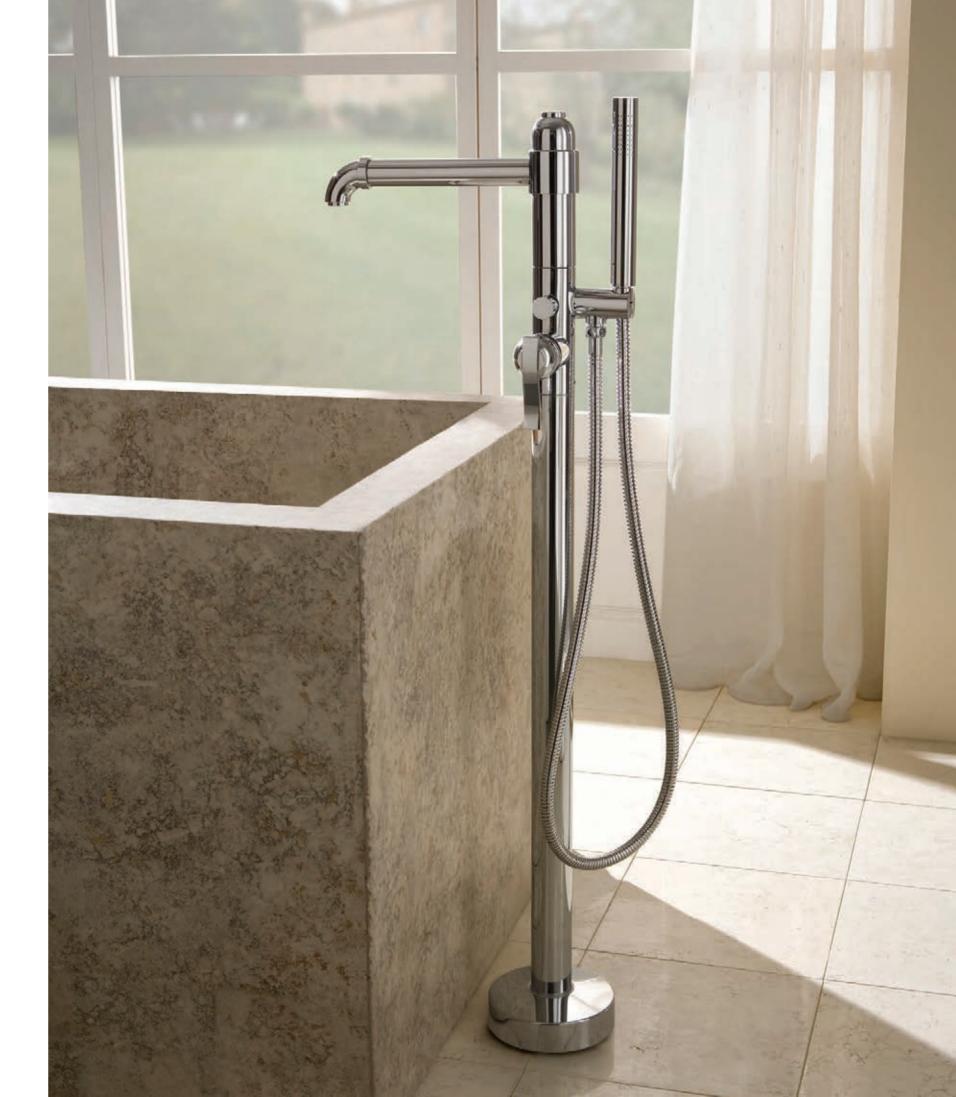

RETAINS TIES TO BOTH THE PAST AND THE PRESENT

Bali Roman Bathtub Set (Polished Chrome), Lavatory Faucet (Olive Bronze), Widespread Lavatory Faucet Handle detail (Steelnox® Satin Nickel), Wall-Mounted Lavatory Faucet (Polished Chrome), Floor-Mounted Bathtub Filler (Polished Chrome).