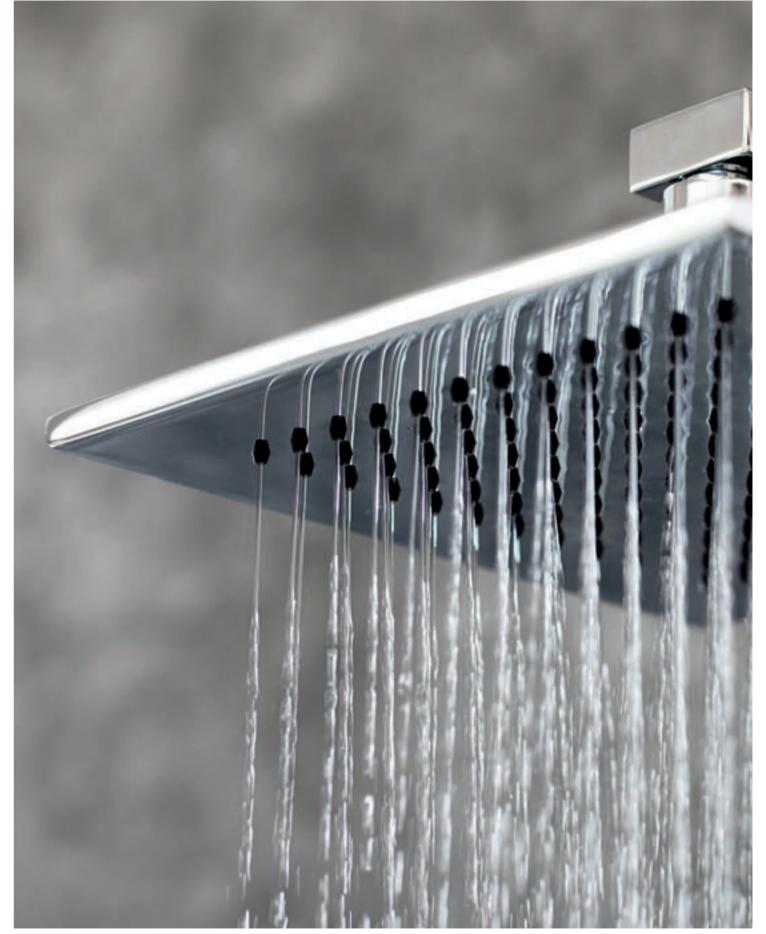

Aqua-Sense Stainless Steel Showerhead with rain and chromotherapy functions and remote control (Polished Chrome).

Aqua-Sense Dual-Function Stainless Steel Showerhead with rain and waterfall effects (Polished Chrome).