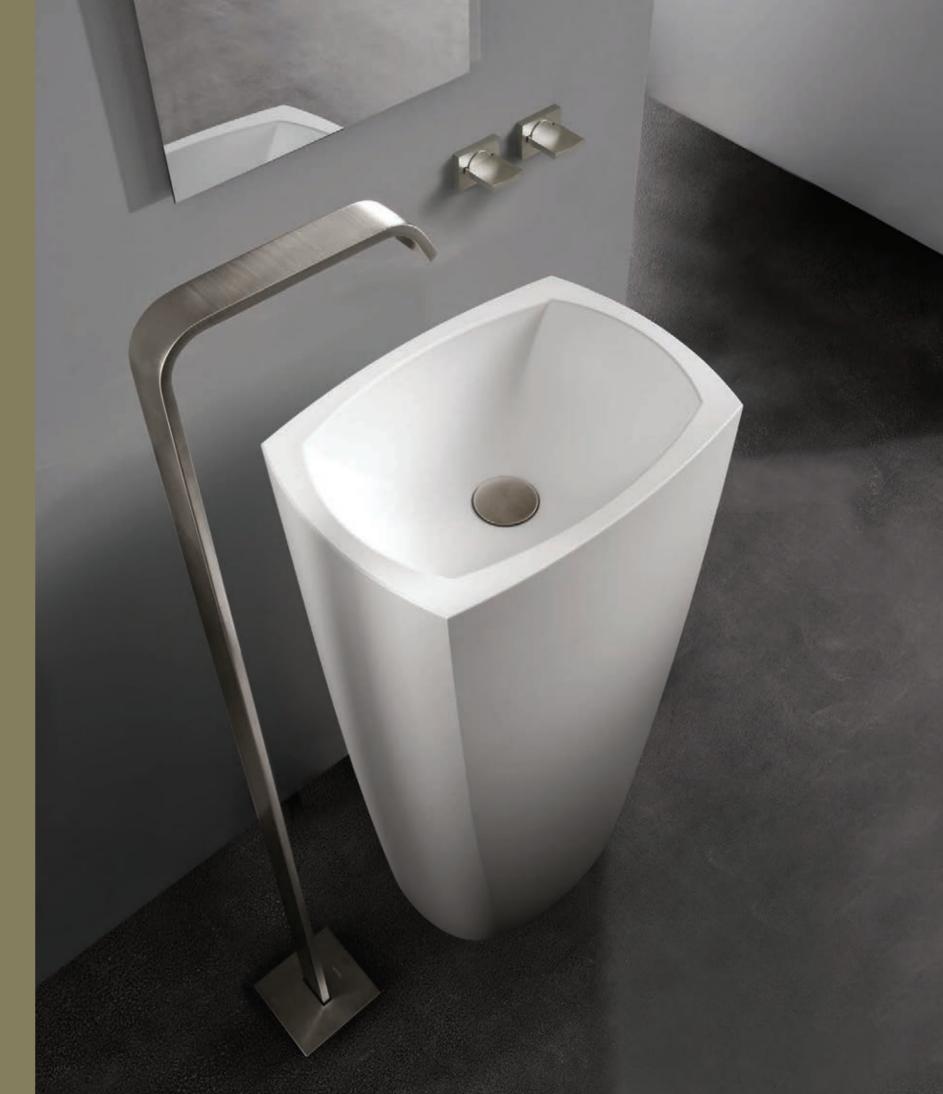

ISTHE ISTHE ESSENCE OF NATURE

Terra Lavatory Faucet,
Wall-Mounted Lavatory Faucet (Polished Chrome).

Terra Widespread Lavatory Faucet (Polished Chrome).

Terra Accessories and Shower Details (Polished Chrome).