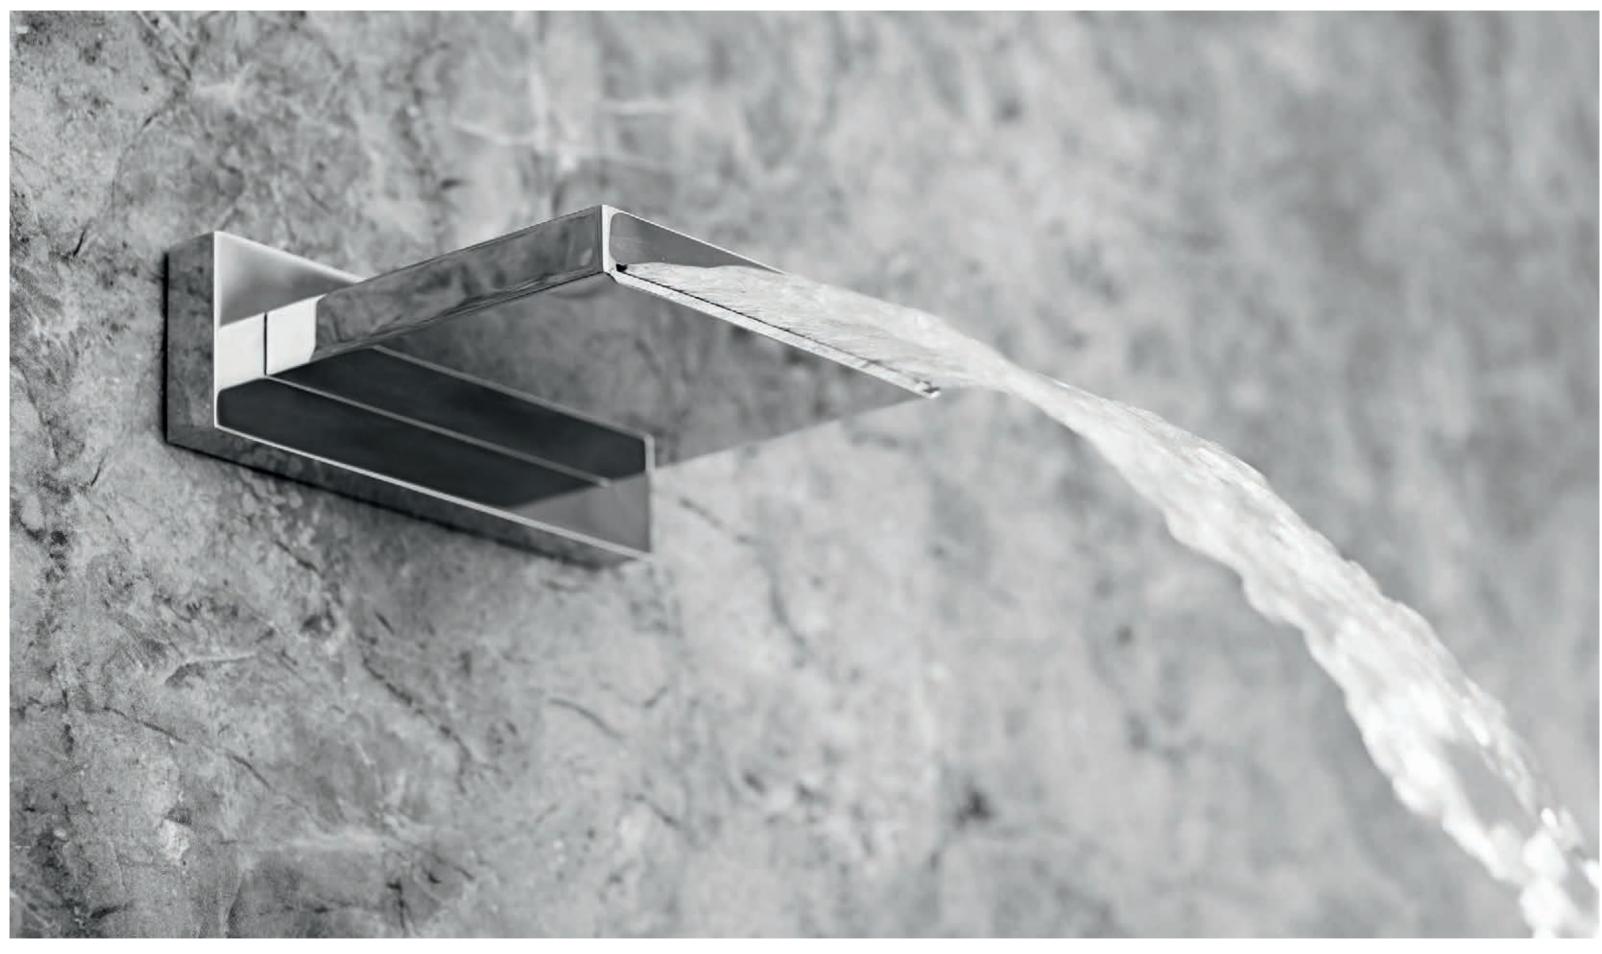

Ametis Wall-Mounted Lavatory Faucet with LED lighting and Arus Washbasin in  $DuPont^{TM}$  Corian®, Thermostatic Shower Column with body sprays, handshower, chromotherapy, rain and waterfall functions.