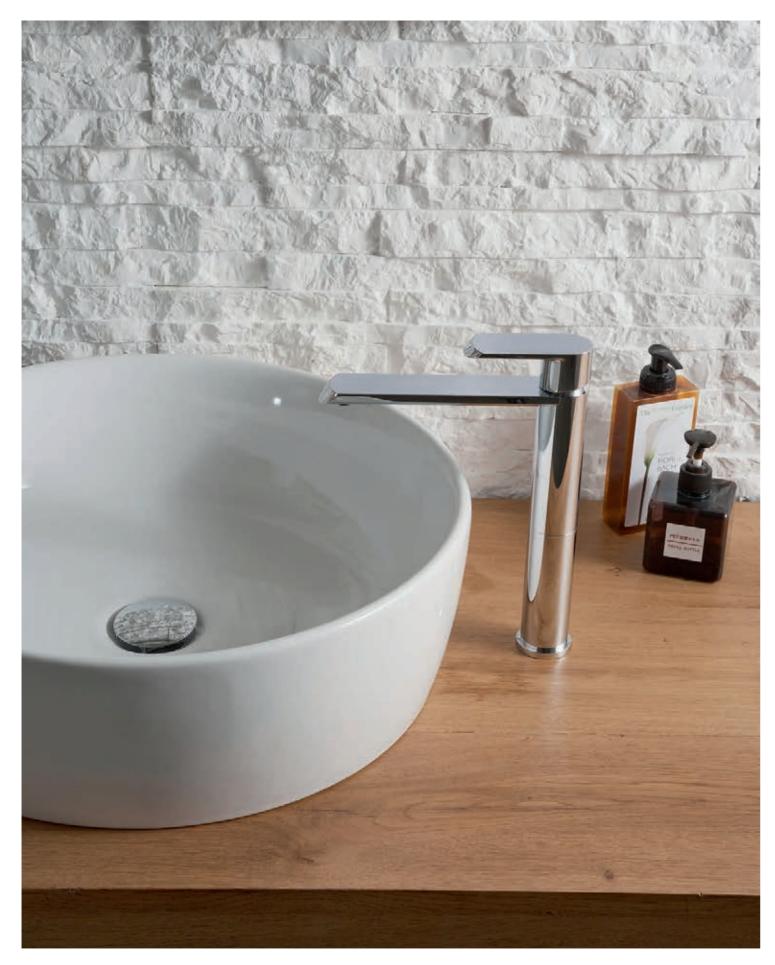

Finezza Ceiling-Mounted Lavatory Faucet with Single Wall-Mounted Handle, Wall-Mounted Lavatory Faucet (Polished Chrome) and Finezza Washbasin (Gloss).

Finezza UNO Lavatory Faucet, Accessories (Polished Nickel) and Finezza Washbasin (Gloss).