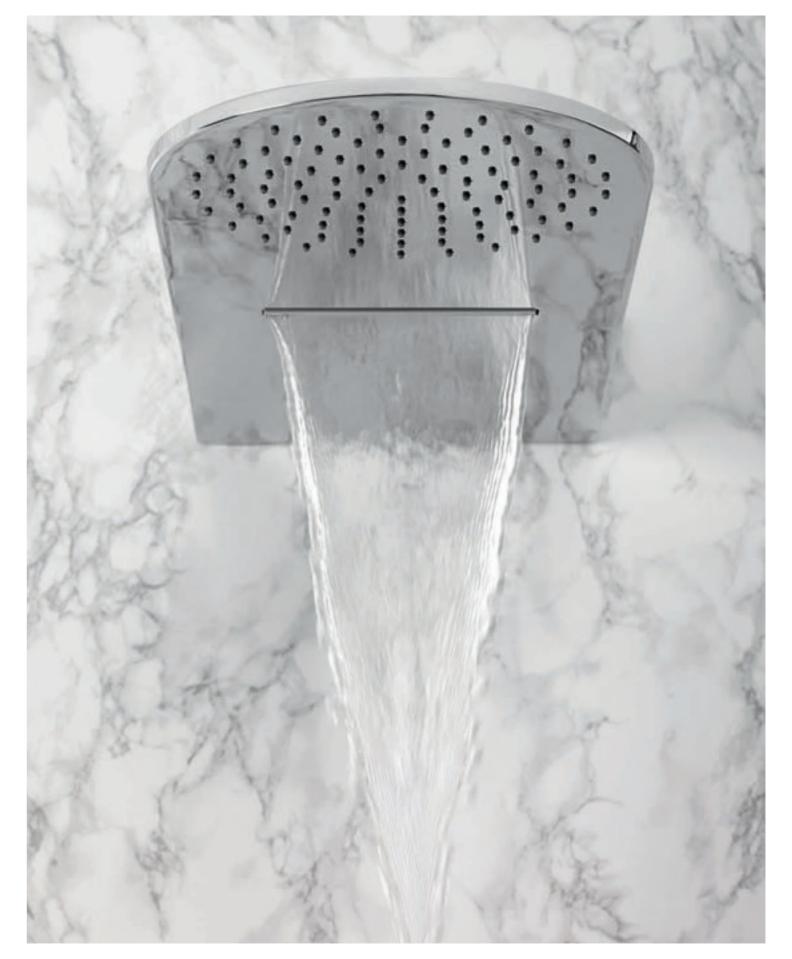

Aqua-Sense Stainless Steel Showerhead with rain and chromotherapy functions and remote control (Polished Chrome).

Aqua-Sense Dual-Function Stainless Steel Showerhead with rain and waterfall effects (Polished Chrome).