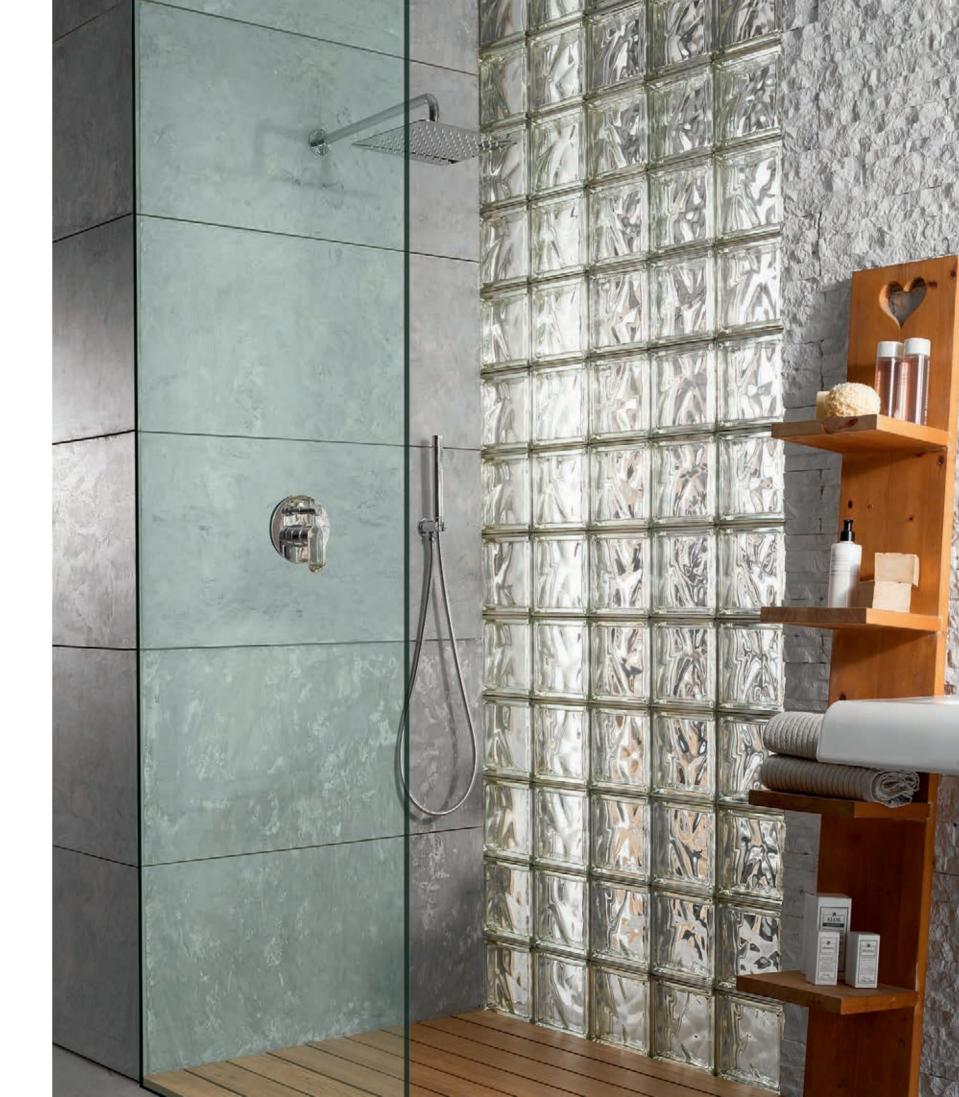

ISTHE ISTHE ESSENCE OF NATURE

Terra Lavatory Faucet,
Wall-Mounted Lavatory Faucet (Polished Chrome).

Terra Widespread Lavatory Faucet (Polished Chrome).

Terra Accessories and Shower Details (Polished Chrome).