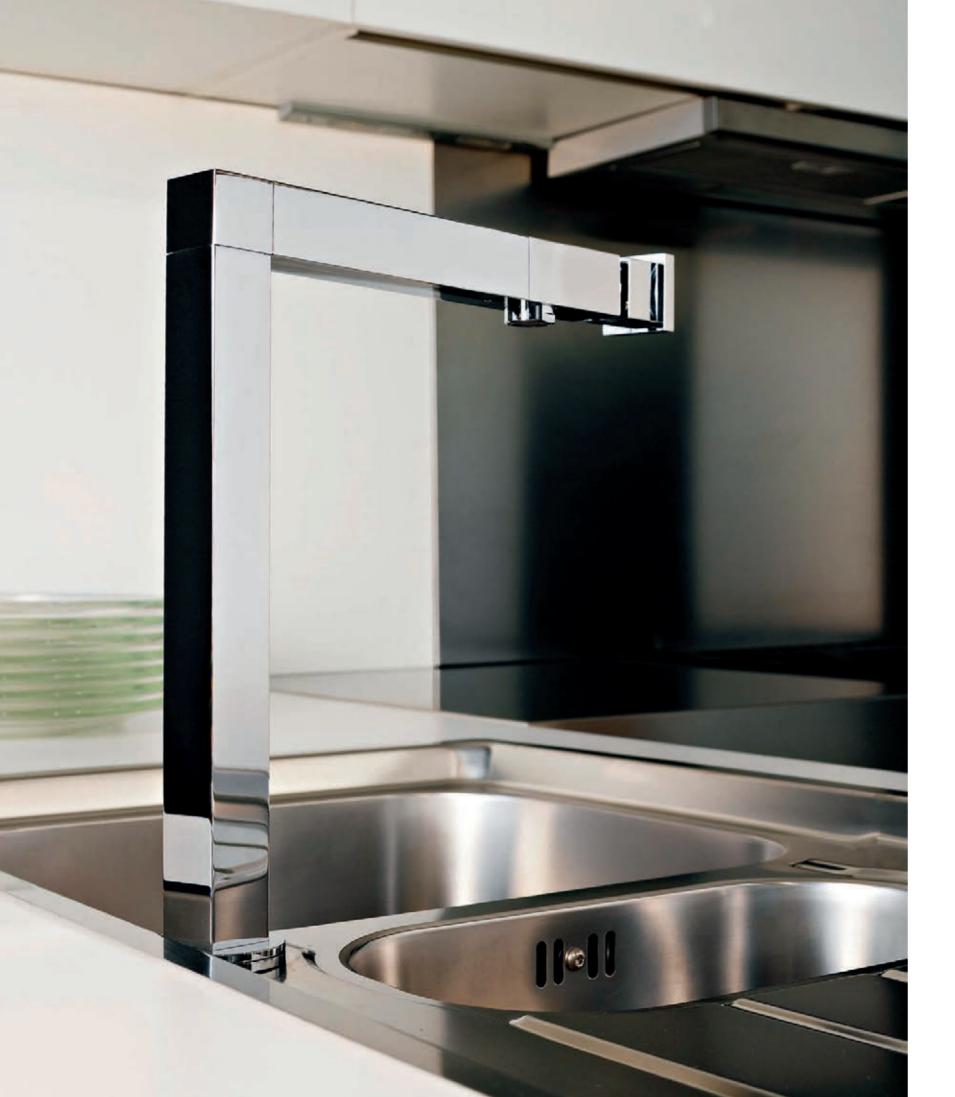

Canterbury Floor-Mounted Bathtub Filler (Polished Chrome), Deck-Mounted Bathtub Filler (Steelnox® Satin Nickel).

THE KITCHEN COLLECTIONS CELEBRATE A NEW WAY OF ENJOYING WATER AND LIFE

Manhattan Kitchen Faucet, M.E. 25 Pull-Out Kitchen Faucet (Polished Chrome).

Conical Pull-Down Kitchen Faucet (Polished Chrome).

M.E. 25 Pull-Out Kitchen Faucet (Polished Chrome).

Perfeque Pull-Down Kitchen Faucet, Sospiro Bridge Bar Faucet with Independent Side Spray (Polished Chrome).