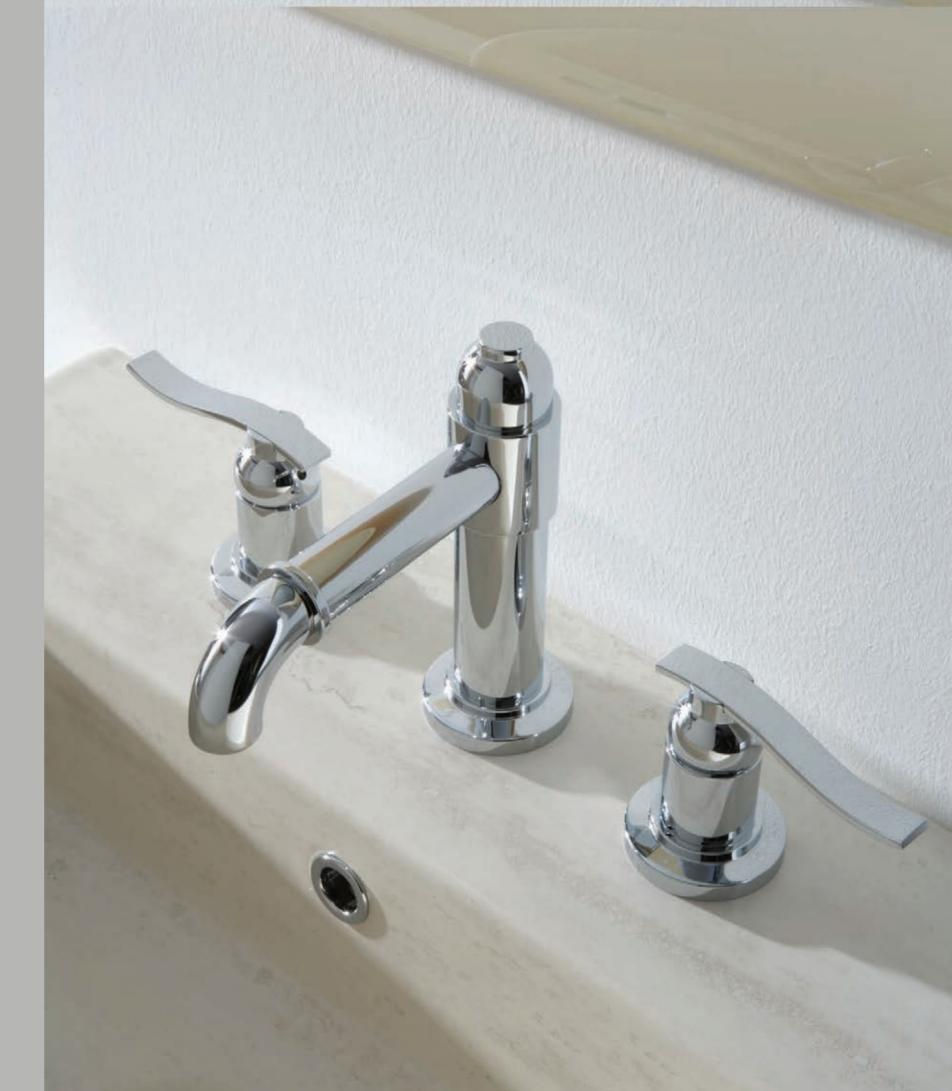

## REPRESENTS AMINIMAL YET SENSUAL DESIGN

DESIGNED BY ANGELETTI RUZZA

Previous pages: Sento Collection (Polished Chrome) and Tephi Bathtub (Matte) Sento Lavatory Faucet, Floor-Mounted Vessel Filler, Widespread Lavatory Faucet and Vessel Lavatory Faucet (Polished Chrome).