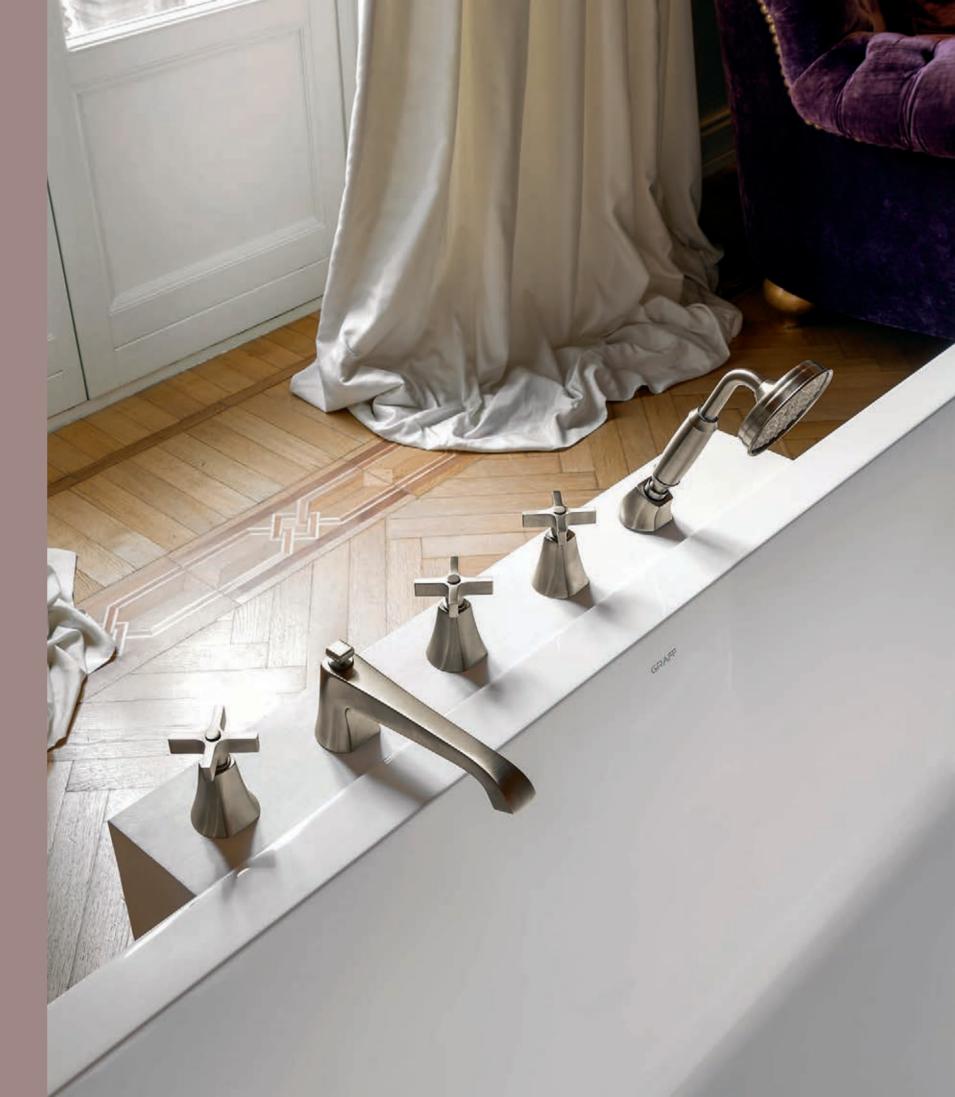

SADE EXPLORES A NEW TRAIL OF PERFECTION

Sade Lavatory Faucet, Vessel Lavatory Faucet (Polished Chrome).

Sade Roman Bathtub Set (Steelnox® Satin Nickel).

Sade Wall-Mounted Lavatory Faucet (Steelnox® Satin Nickel).

Sade Floor-Mounted Bathtub Filler, Lavatory Faucet with Wall-Mounted Handles (Polished Chrome).

TARGA SPEAKS THE ESSENCE OF ELEGANCE

Intro page: Targa Floor-Mounted Vessel Filler with Wall-Mounted Handles (Steelnox® Satin Nickel) and Tephi Freestanding Washbasin (Matte),
Targa Widespread Lavatory Faucet (Polished Chrome).