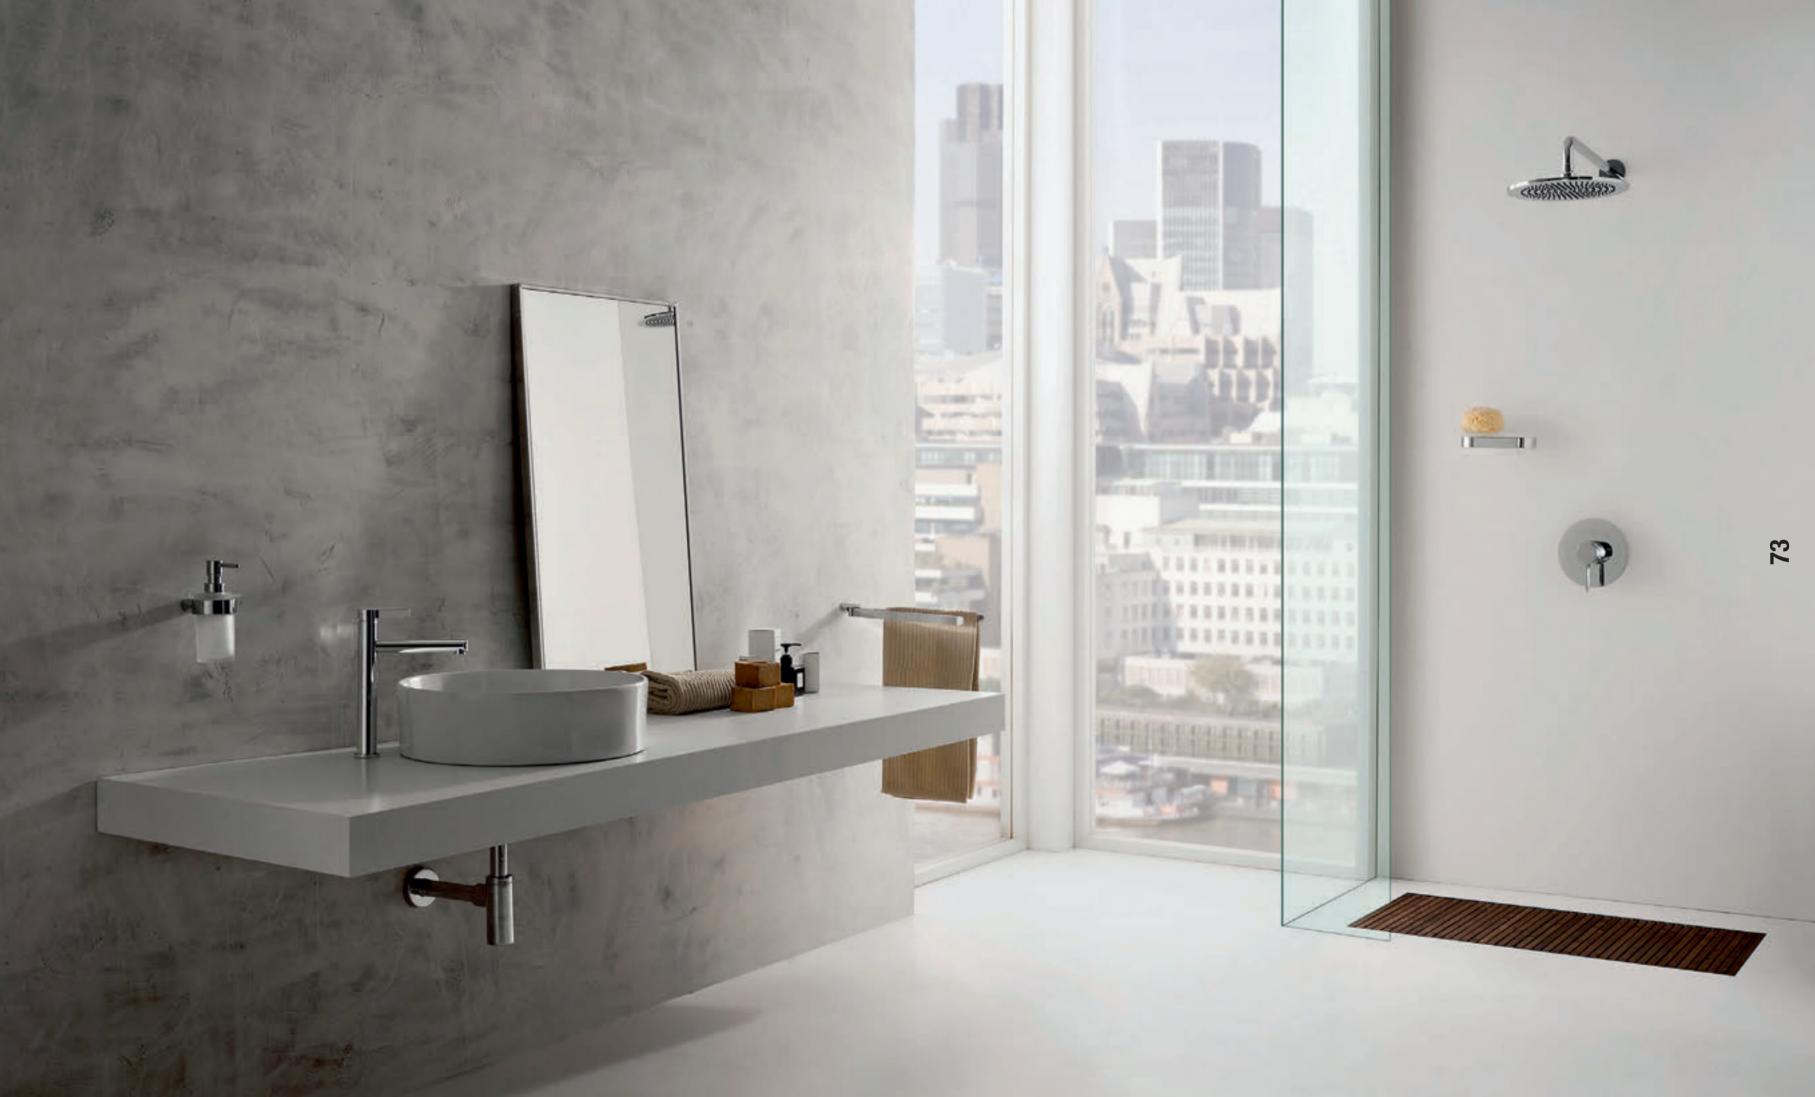

ISTHE ISTHE ESSENCE OF NATURE

Terra Lavatory Faucet,
Wall-Mounted Lavatory Faucet (Polished Chrome).

Terra Widespread Lavatory Faucet (Polished Chrome).

Terra Accessories and Shower Details (Polished Chrome).