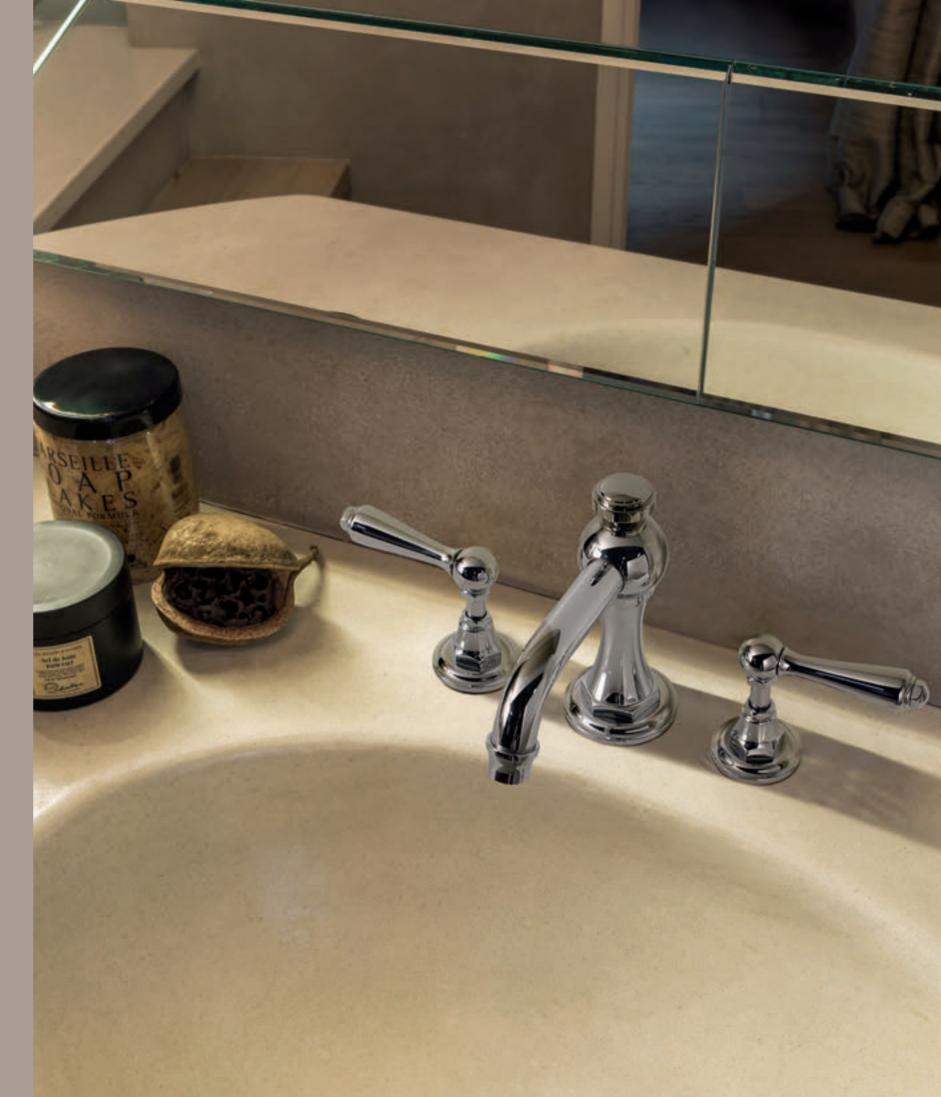

SADE EXPLORES A NEW TRAIL OF PERFECTION

Sade Lavatory Faucet, Vessel Lavatory Faucet (Polished Chrome).

Sade Roman Bathtub Set (Steelnox® Satin Nickel).

Sade Wall-Mounted Lavatory Faucet (Steelnox® Satin Nickel).

Sade Floor-Mounted Bathtub Filler, Lavatory Faucet with Wall-Mounted Handles (Polished Chrome).

TARGA SPEAKS THE ESSENCE OF ELEGANCE

Intro page: Targa Floor-Mounted Vessel Filler with Wall-Mounted Handles (Steelnox® Satin Nickel) and Tephi Freestanding Washbasin (Matte),
Targa Widespread Lavatory Faucet (Polished Chrome).