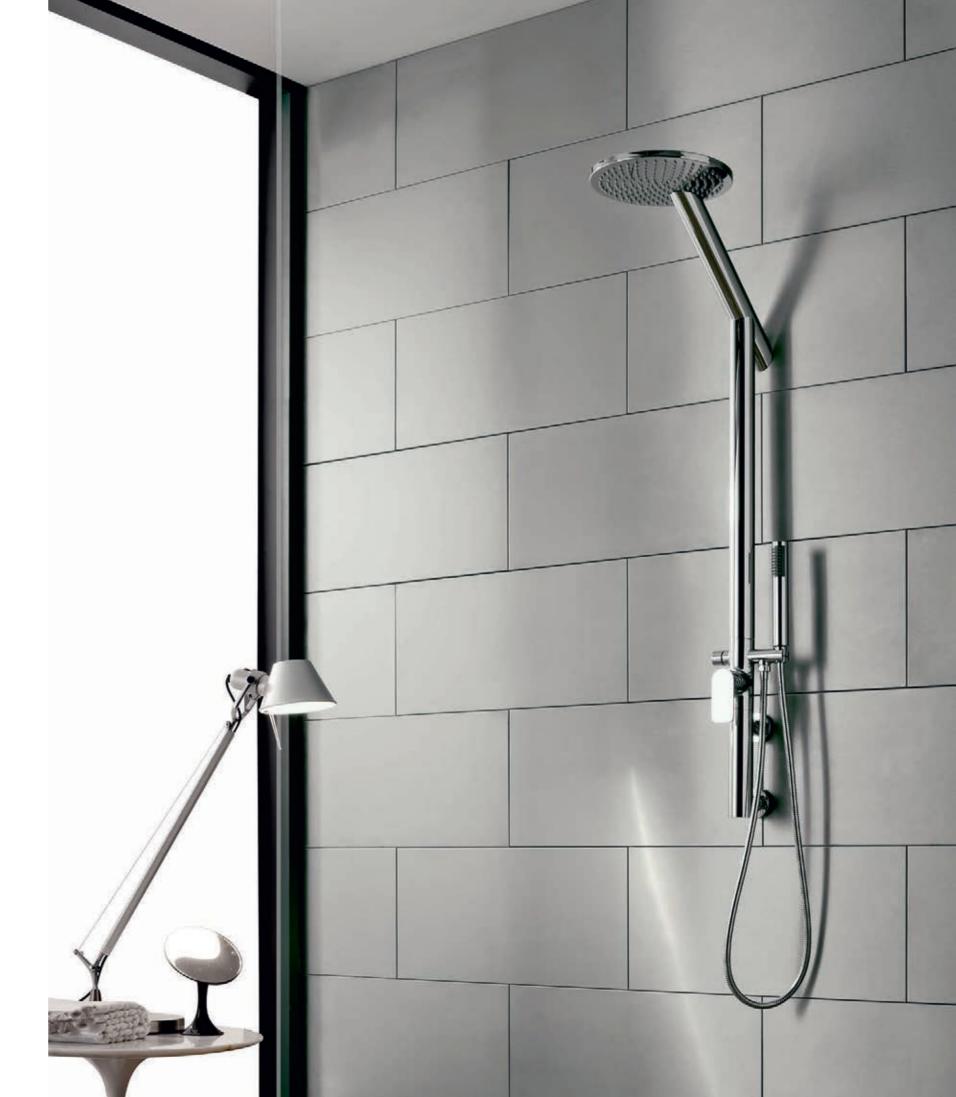

Aqua-Sense Thermostatic Set, Showerhead and Handshower details (White), Thermostatic Shower Column Set with Handshower (Polished Chrome).