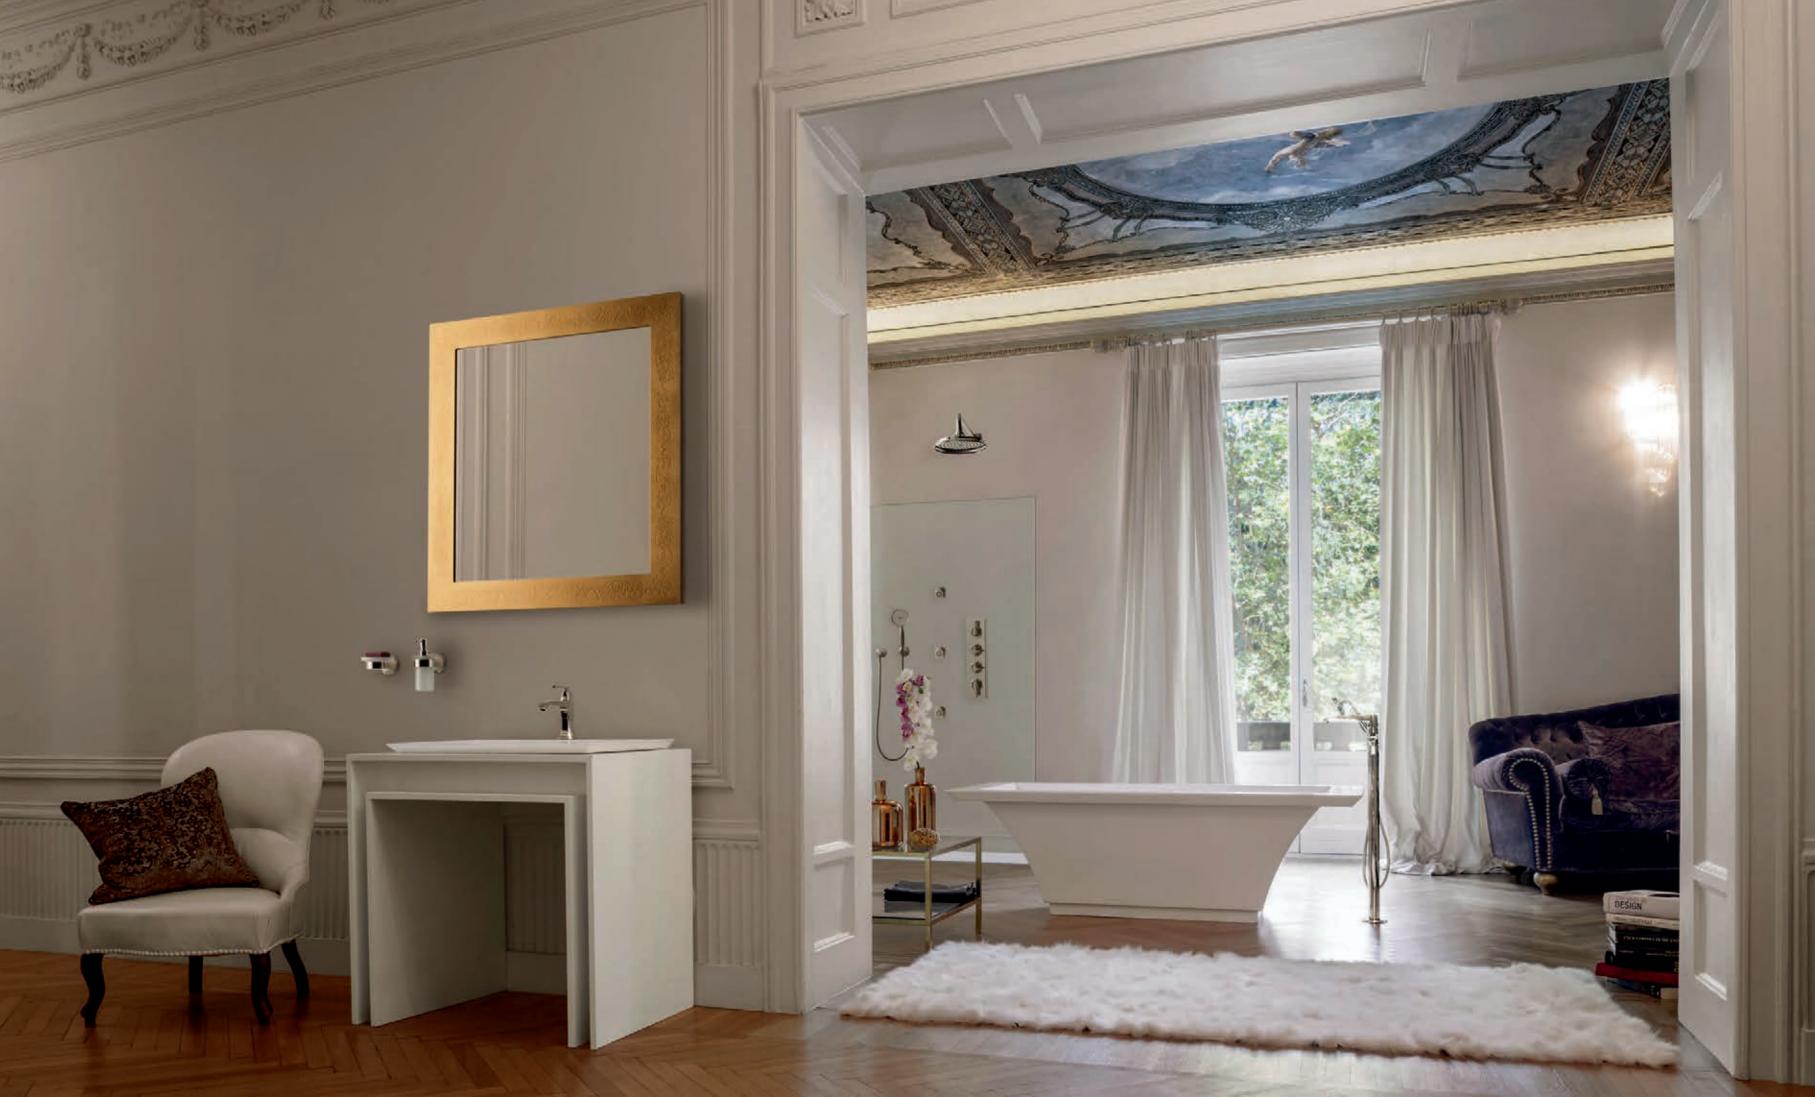

## AMETIS REDEFINES YOUR BATHROOM AS AN EXCLUSIVE LIVING SPACE

DESIGNED BY DAVIDE OPPIZZI

Ametis Ring Showerhead with rain and chromotherapy functions (Black).

Ametis Ring Showerhead with waterfall and chromotherapy functions (Black).

Ametis Wall-Mounted Lavatory Faucet with LED lighting and Arus Washbasin in  $DuPont^{TM}$  Corian®, Thermostatic Shower Column with body sprays, handshower, chromotherapy, rain and waterfall functions.