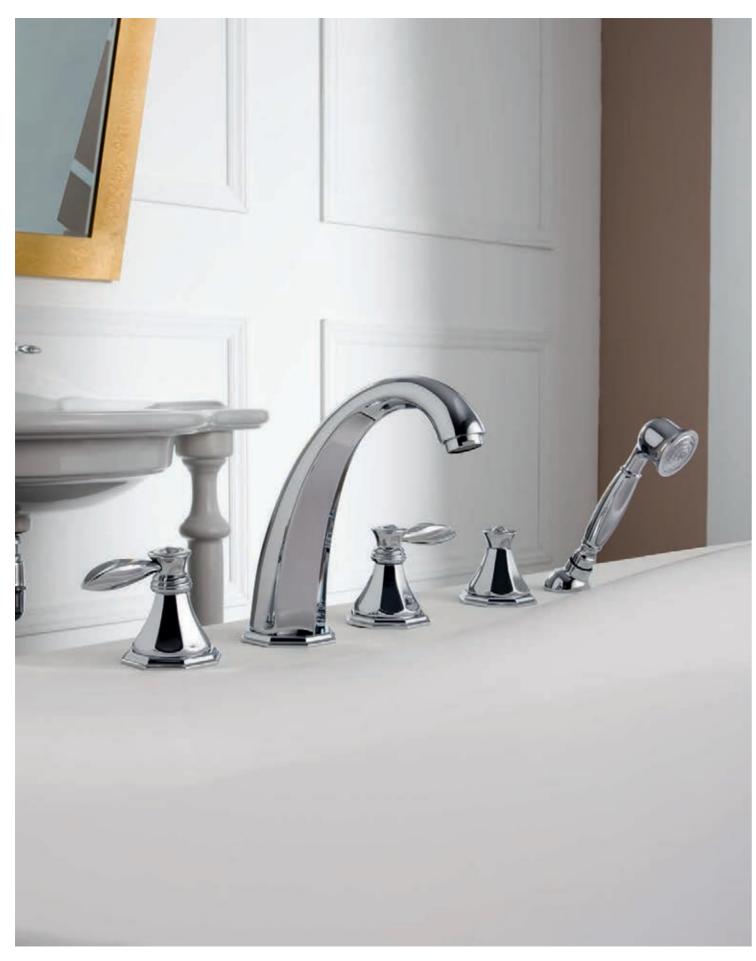

RETAINS TIES TO BOTH THE PAST AND THE PRESENT

Bali Roman Bathtub Set (Polished Chrome), Lavatory Faucet (Olive Bronze), Widespread Lavatory Faucet Handle detail (Steelnox® Satin Nickel), Wall-Mounted Lavatory Faucet (Polished Chrome), Floor-Mounted Bathtub Filler (Polished Chrome).