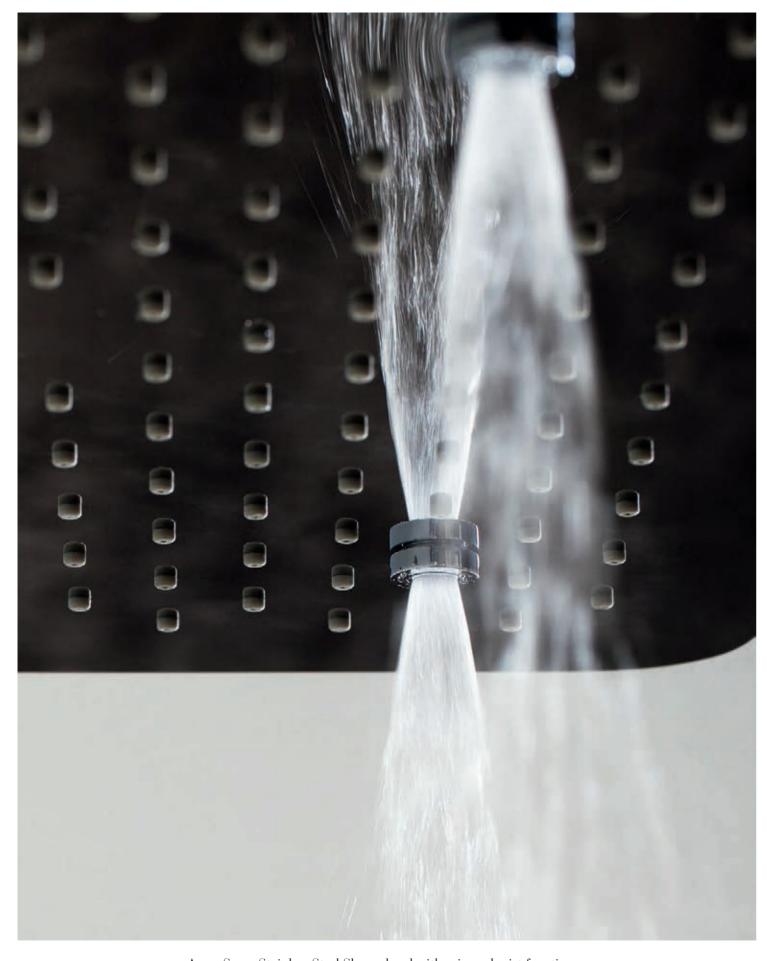

AQUA-SENSE IS AN INNOVATIVE SHOWER COLLECTION FOR THE MOST DEMANDING TASTES

Previous pages: Aqua-Sense Shower System with Multi-Function Ceiling-Mounted Showerhead, set of 4 Speakers, Body Sprays,
Handshower, USB Port and Touch Screen Control Panel (Polished Chrome).

Aqua-Sense Stainless Steel Showerhead with rain and chromotherapy functions and remote control (Polished Chrome).

Aqua-Sense Dual-Function Stainless Steel Showerhead with rain and waterfall effects (Polished Chrome).