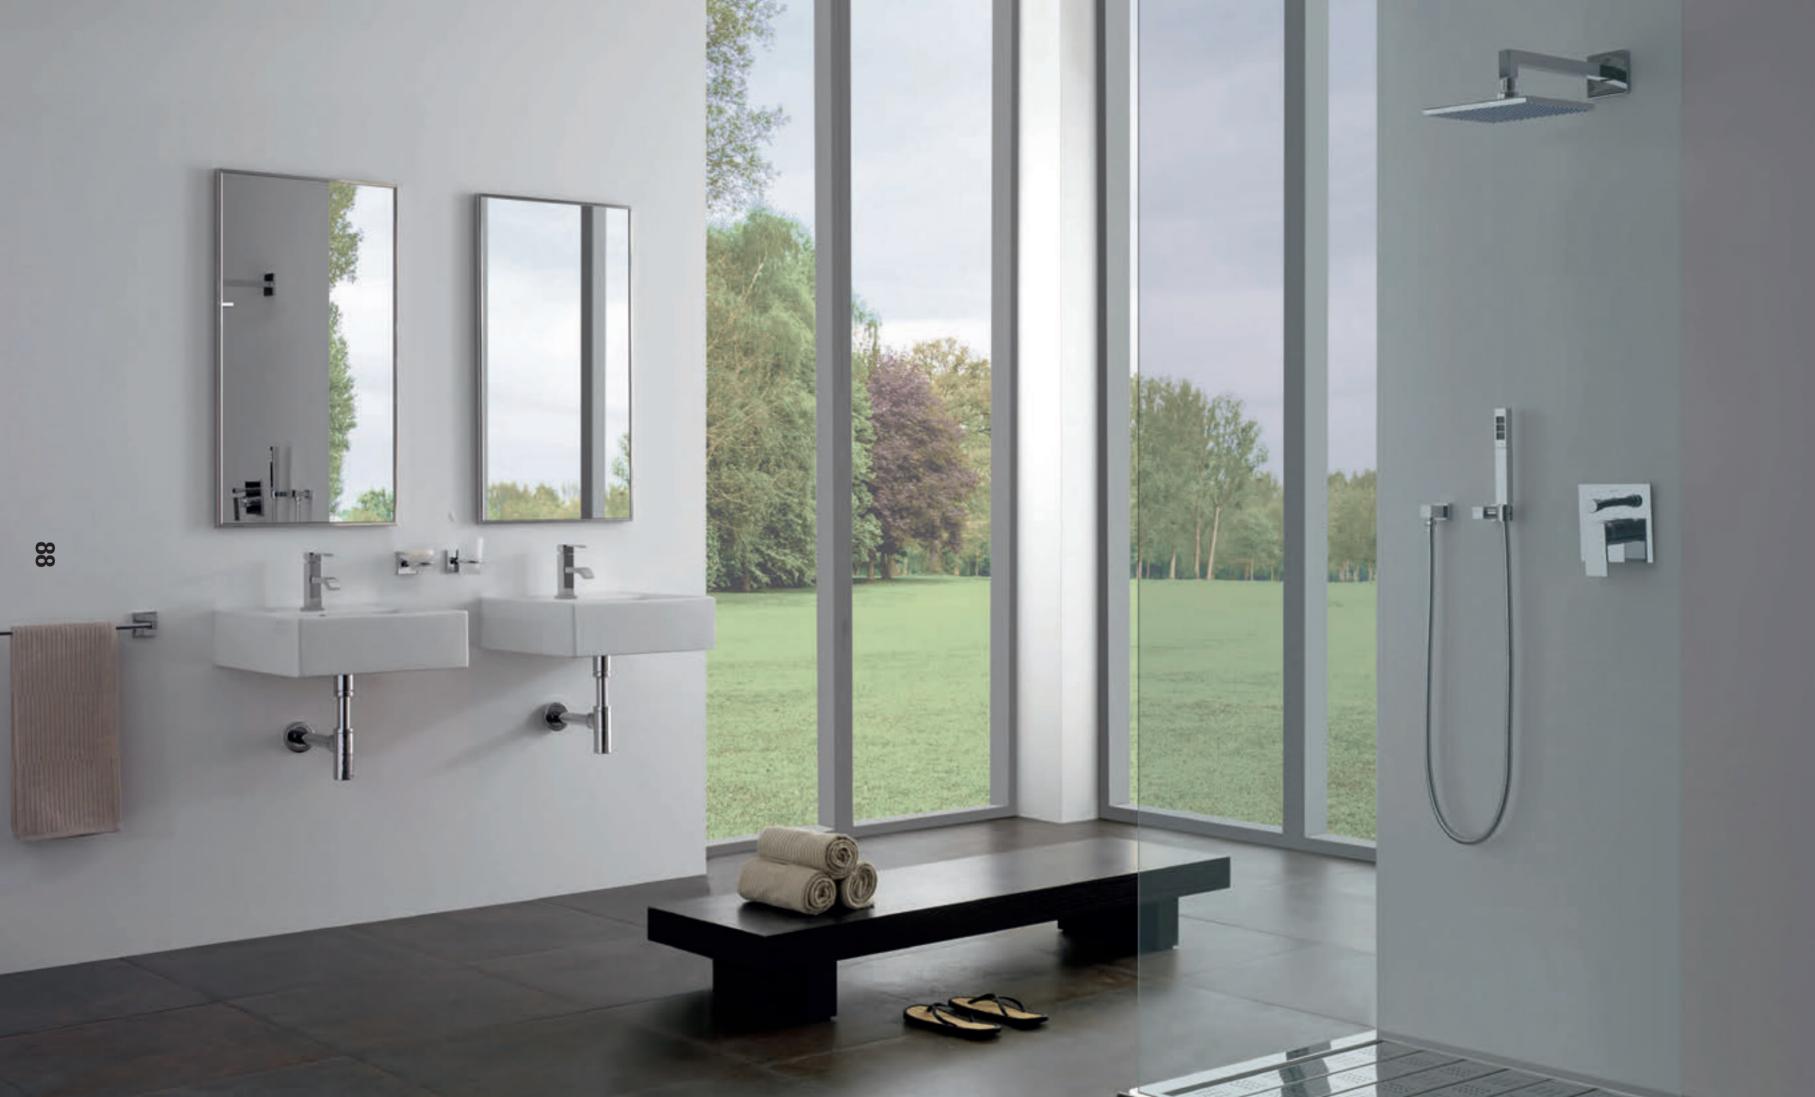

M.E.

EMBODIES

MINIMALISM

M.E. Shower Valve with Diverter (Polished Chrome).

M.E. 25 Widespread Lavatory Faucet (Polished Chrome).

Thermostatic Shower Column Set with Handshower (Polished Chrome).

FINEZZA EXEMPLIFIES THE DETAILS