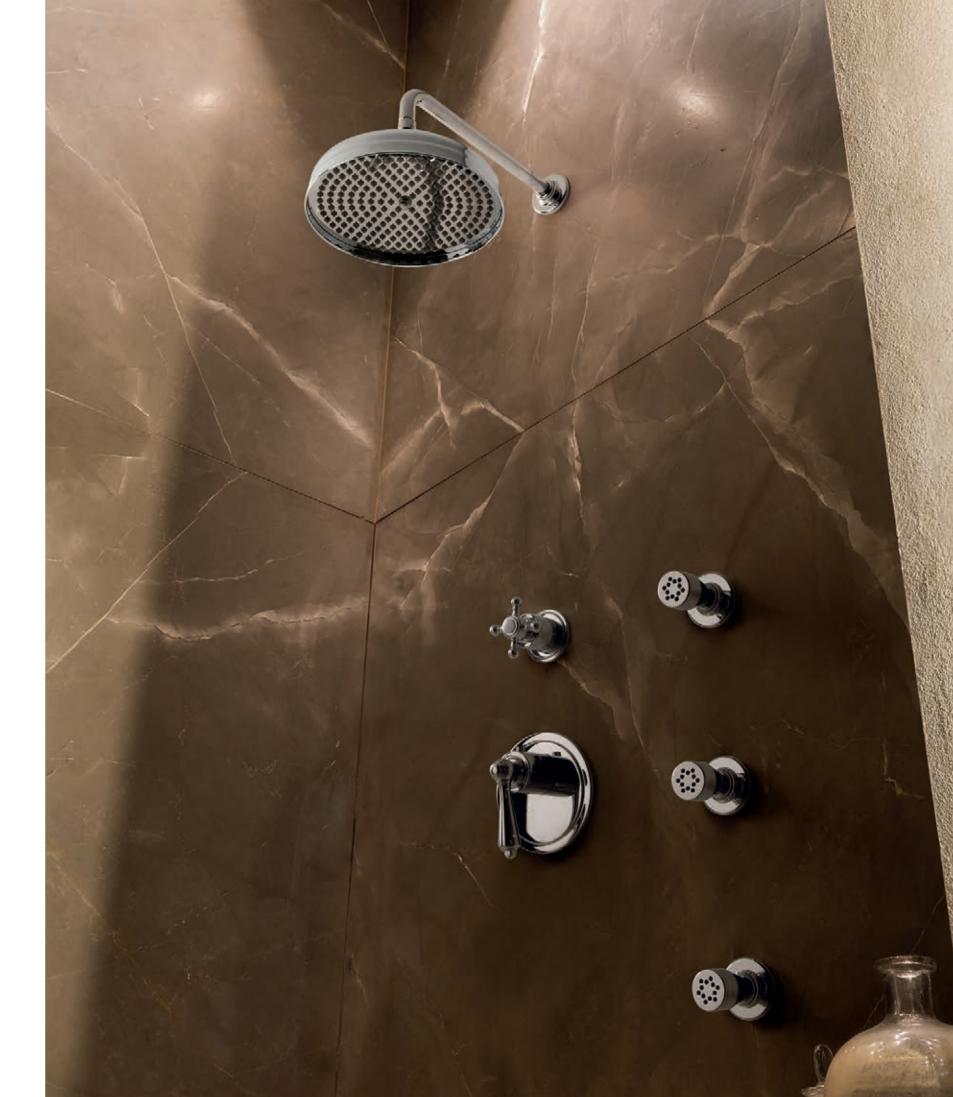

Sade Floor-Mounted Bathtub Filler, Lavatory Faucet with Wall-Mounted Handles (Polished Chrome).

TARGA SPEAKS THE ESSENCE OF ELEGANCE

Intro page: Targa Floor-Mounted Vessel Filler with Wall-Mounted Handles (Steelnox® Satin Nickel) and Tephi Freestanding Washbasin (Matte),
Targa Widespread Lavatory Faucet (Polished Chrome).

Targa Vessel Lavatory Faucet, Roman Bathtub Set (Polished Chrome) and Wall-Mounted Lavatory Faucet (Steelnox® Satin Nickel).

Targa Floor-Mounted Bathtub Filler, Thermostatic Shower Column Set (Polished Chrome).