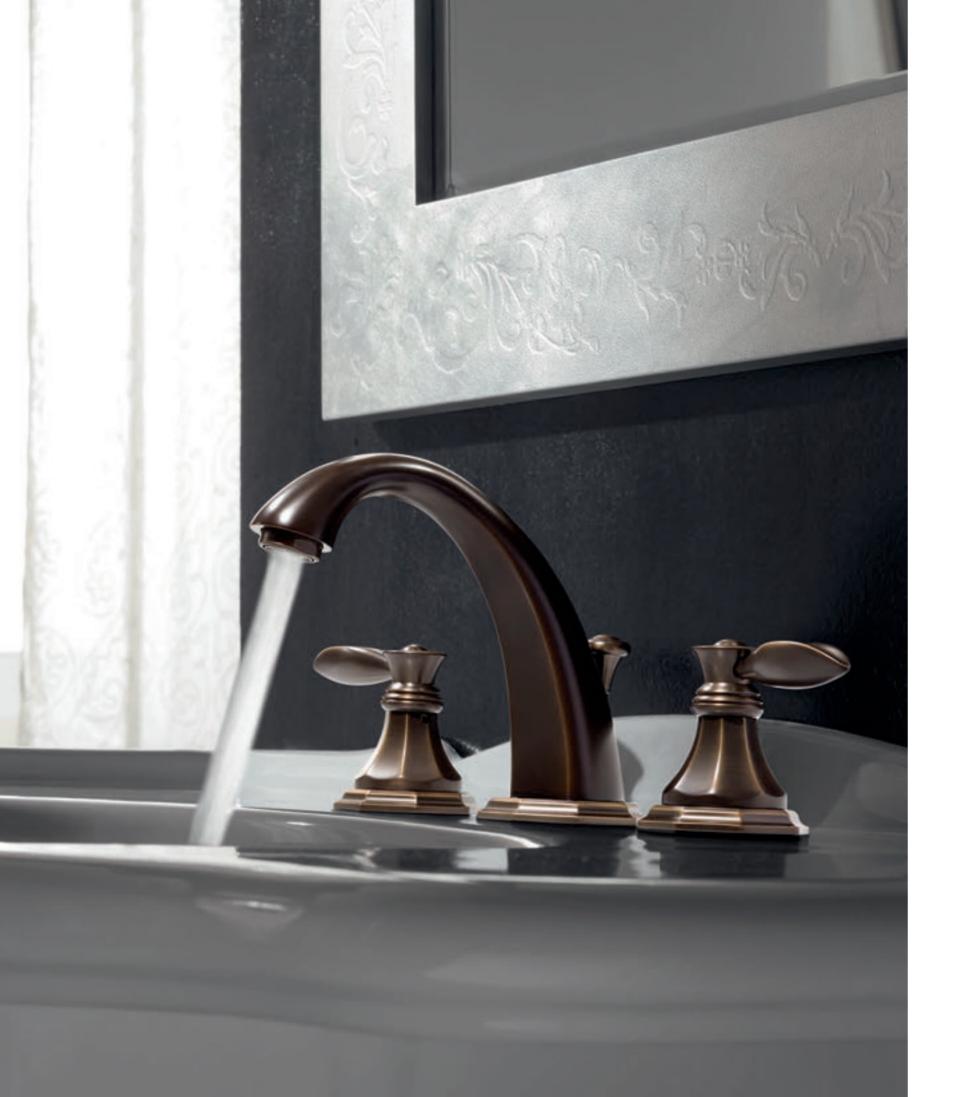

RETAINS TIES TO BOTH THE PAST AND THE PRESENT

Bali Roman Bathtub Set (Polished Chrome), Lavatory Faucet (Olive Bronze), Widespread Lavatory Faucet Handle detail (Steelnox® Satin Nickel), Wall-Mounted Lavatory Faucet (Polished Chrome), Floor-Mounted Bathtub Filler (Polished Chrome).