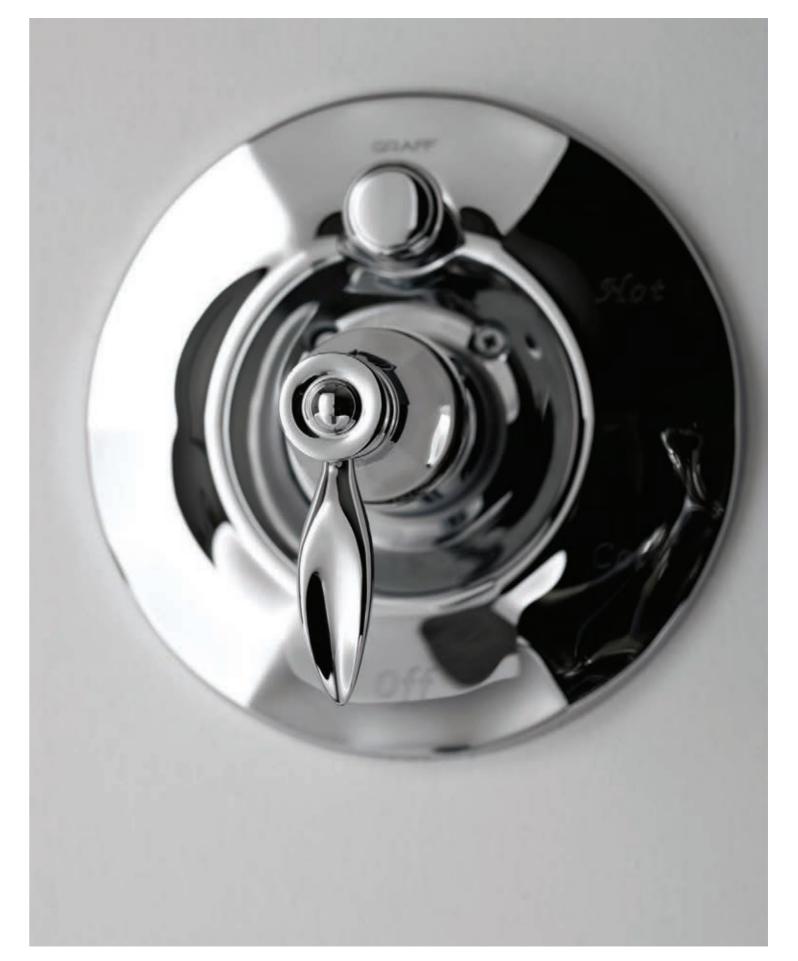

TOPAZ ADDS AN ART-DECO TOUCH IN YOUR BATHROOM

Topaz Widespread Lavatory Faucet (Olive Bronze), Wall-Mounted Lavatory Faucet (Polished Nickel).

Topaz Roman Bathtub Set (Polished Chrome).

Topaz Shower Valve with Diverter (Polished Chrome).