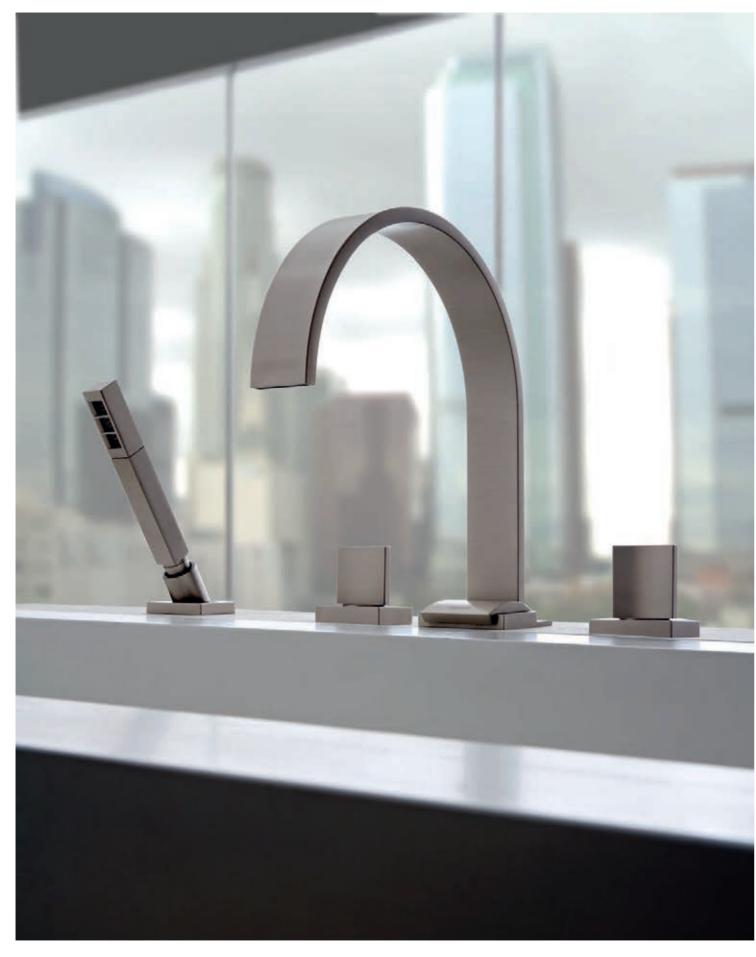

SADE EXPLORES A NEW TRAIL OF PERFECTION

Sade Lavatory Faucet, Vessel Lavatory Faucet (Polished Chrome).

Sade Roman Bathtub Set (Steelnox® Satin Nickel).

Sade Wall-Mounted Lavatory Faucet (Steelnox® Satin Nickel).

Sade Floor-Mounted Bathtub Filler, Lavatory Faucet with Wall-Mounted Handles (Polished Chrome).

TARGA SPEAKS THE ESSENCE OF ELEGANCE

Intro page: Targa Floor-Mounted Vessel Filler with Wall-Mounted Handles (Steelnox® Satin Nickel) and Tephi Freestanding Washbasin (Matte),
Targa Widespread Lavatory Faucet (Polished Chrome).