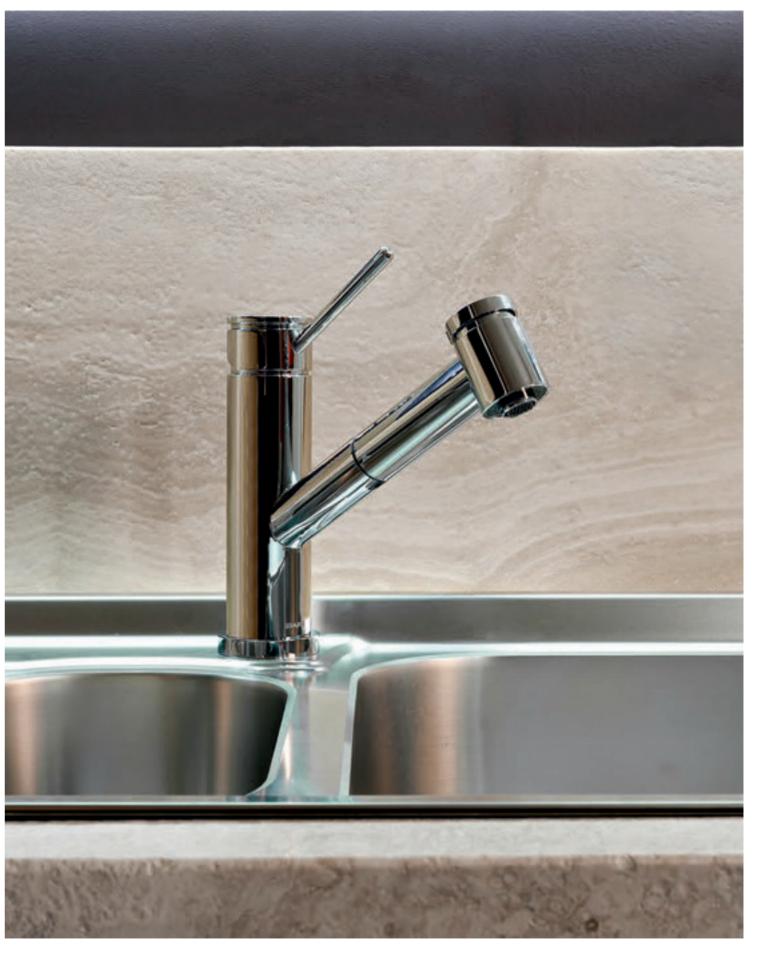

Canterbury Floor-Mounted Bathtub Filler (Polished Chrome), Deck-Mounted Bathtub Filler (Steelnox® Satin Nickel).

THE KITCHEN COLLECTIONS CELEBRATE A NEW WAY OF ENJOYING WATER AND LIFE

Manhattan Kitchen Faucet, M.E. 25 Pull-Out Kitchen Faucet (Polished Chrome).

Conical Pull-Down Kitchen Faucet (Polished Chrome).

M.E. 25 Pull-Out Kitchen Faucet (Polished Chrome).

Perfeque Pull-Down Kitchen Faucet, Sospiro Bridge Bar Faucet with Independent Side Spray (Polished Chrome).