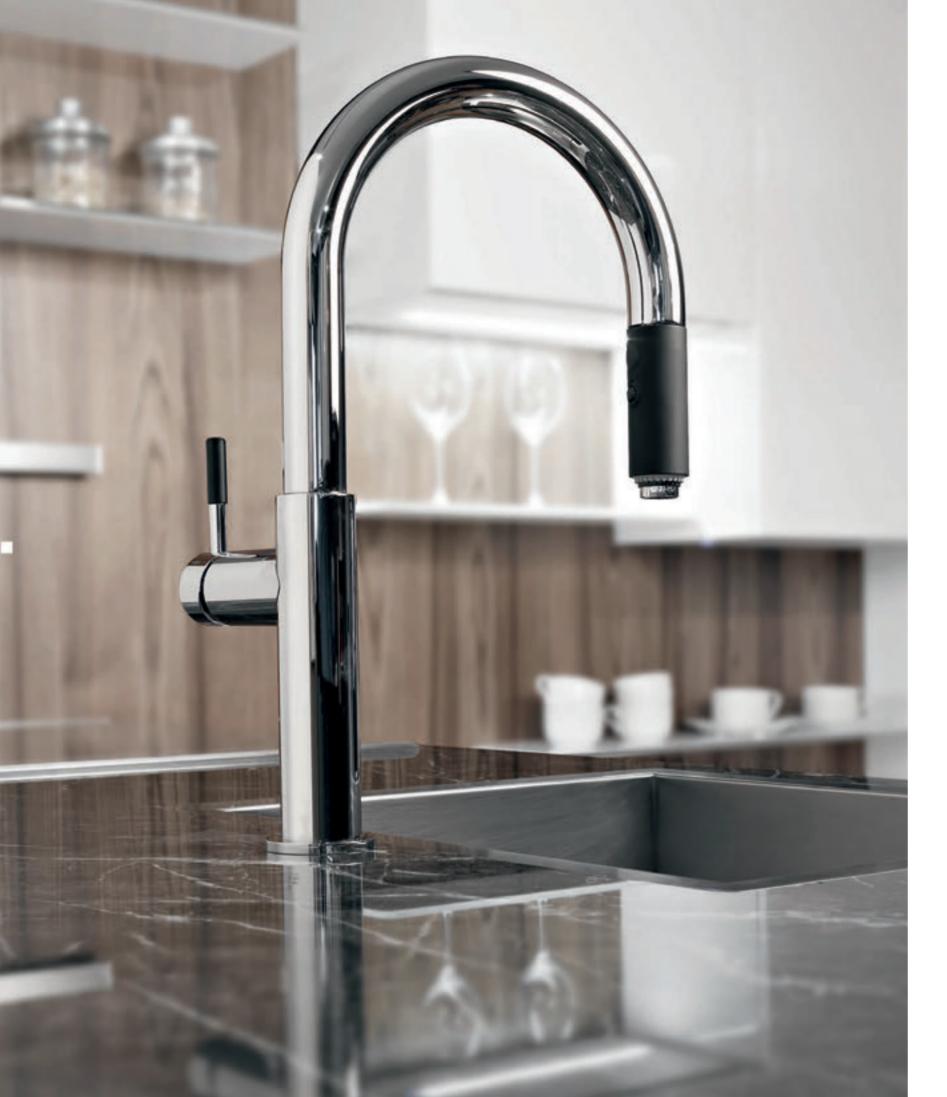

Canterbury Floor-Mounted Bathtub Filler (Polished Chrome), Deck-Mounted Bathtub Filler (Steelnox® Satin Nickel).

THE KITCHEN COLLECTIONS CELEBRATE A NEW WAY OF ENJOYING WATER AND LIFE

Manhattan Kitchen Faucet, M.E. 25 Pull-Out Kitchen Faucet (Polished Chrome).

Conical Pull-Down Kitchen Faucet (Polished Chrome).

M.E. 25 Pull-Out Kitchen Faucet (Polished Chrome).

Perfeque Pull-Down Kitchen Faucet, Sospiro Bridge Bar Faucet with Independent Side Spray (Polished Chrome).