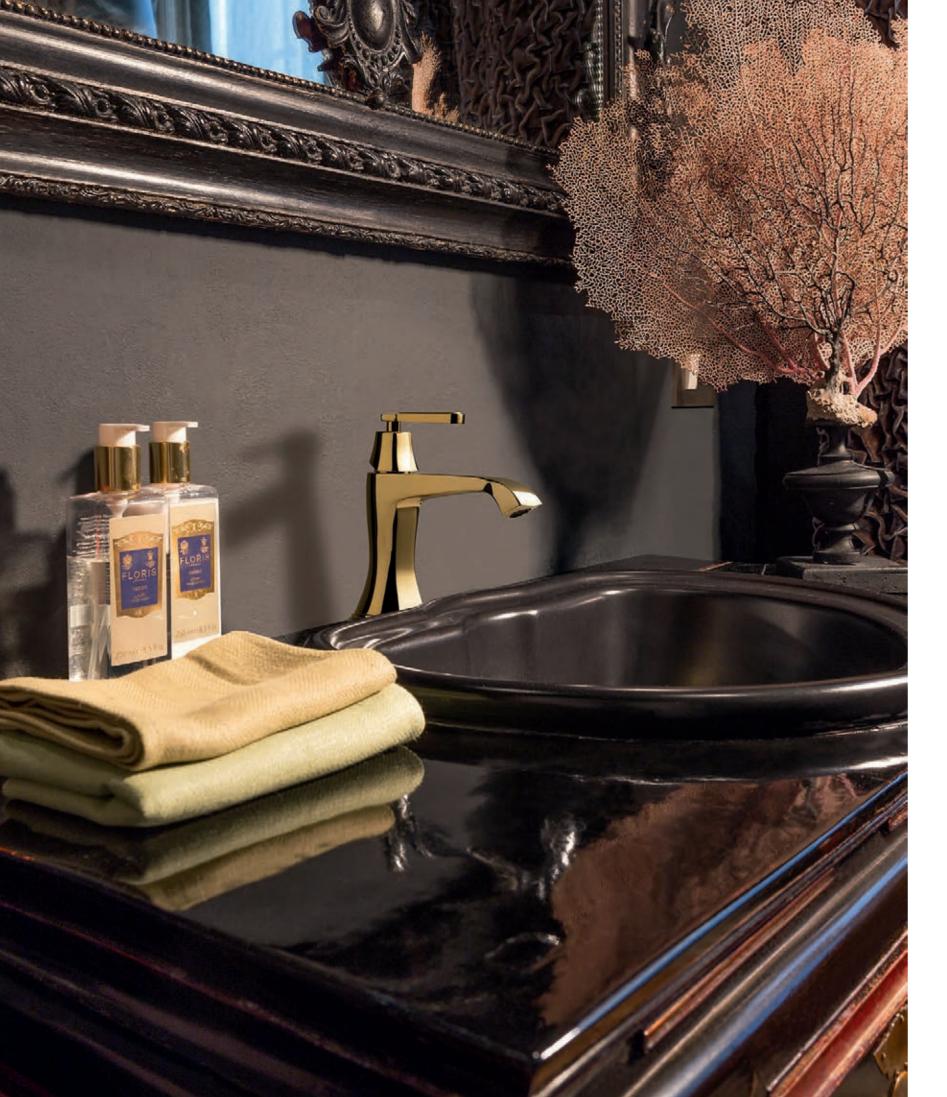

Finezza UNO Lavatory Faucet (18K Gold Plated), Widespread Lavatory Faucet (Olive Bronze) and Finezza Washbasin (Gloss).

CAMDEN BLENDS OLD AND NEW WORLD DESIGN

Camden Lavatory Faucet, Showerhead, adjustable Body Sprays, Thermostatic Set with 2-Oultet Diverter (Polished Chrome).