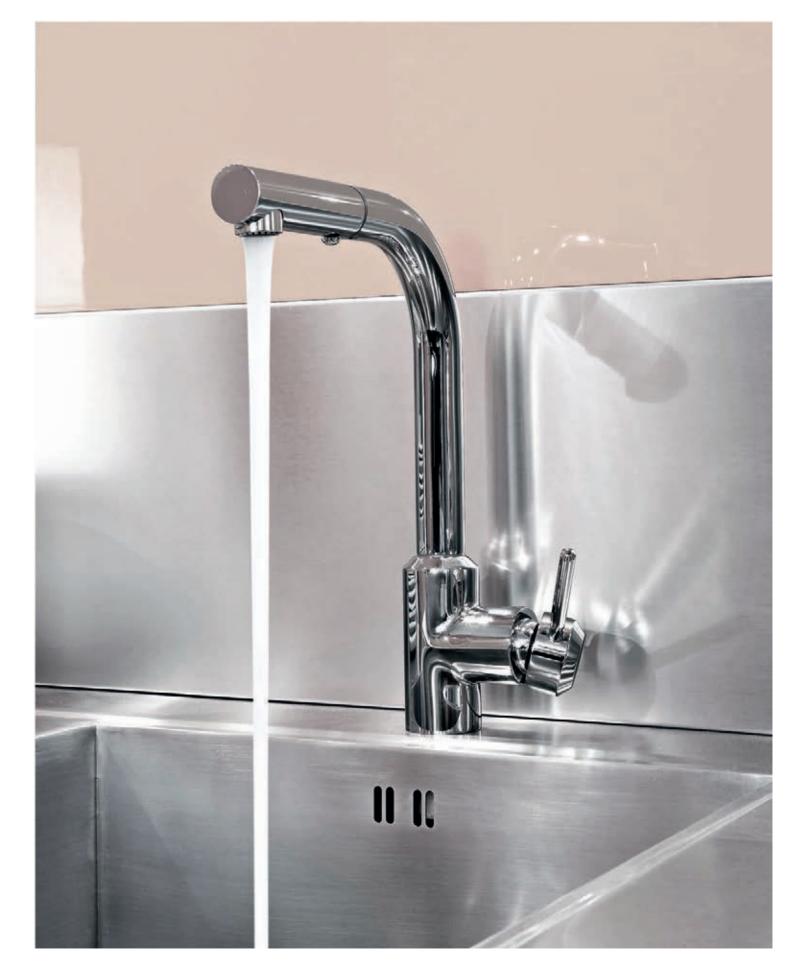

Conical Pull-Down Kitchen Faucet (Polished Chrome).

M.E. 25 Pull-Out Kitchen Faucet (Polished Chrome).

Perfeque Pull-Down Kitchen Faucet, Sospiro Bridge Bar Faucet with Independent Side Spray (Polished Chrome).