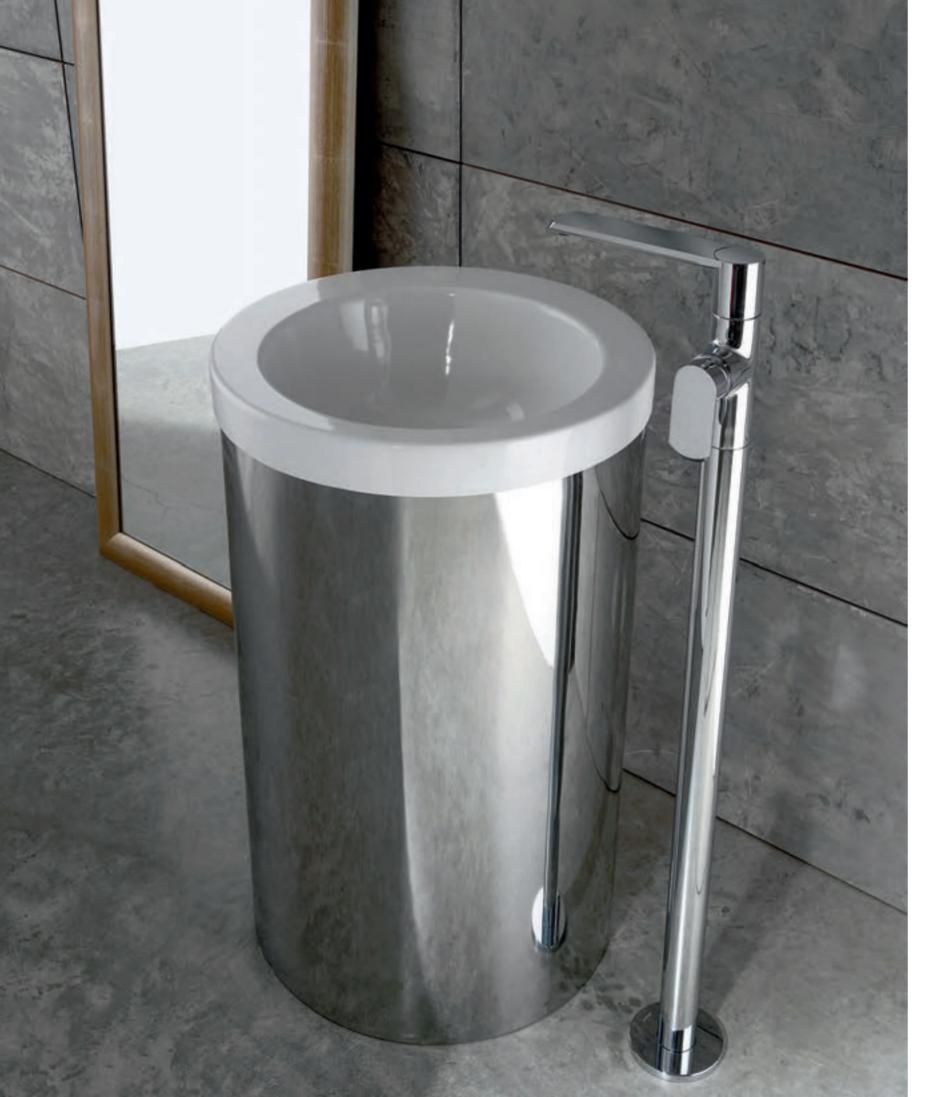

SOLAR IS A GEOMETRIC COMPOSITION

Solar Floor-Mounted Vessel Filler with Single Deck-Mounted Handle (Polished Chrome) and Sublime Washbasin (Matte),
Wall-Mounted Lavatory Faucet (Polished Chrome).

Solar Roman Bathtub Set, Thermostatic detail (Black-Chrome).