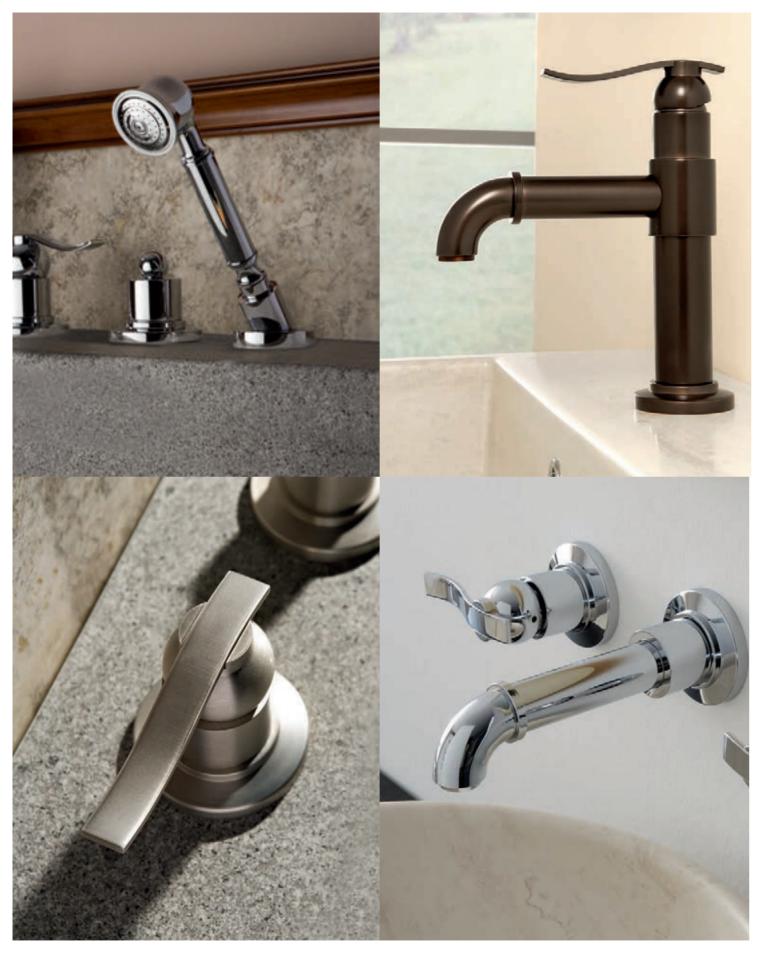

Finezza UNO Lavatory Faucet (18K Gold Plated), Widespread Lavatory Faucet (Olive Bronze) and Finezza Washbasin (Gloss).

CAMDEN BLENDS OLD AND NEW WORLD DESIGN

Camden Lavatory Faucet, Showerhead, adjustable Body Sprays, Thermostatic Set with 2-Oultet Diverter (Polished Chrome).

RETAINS TIES TO BOTH THE PAST AND THE PRESENT

Bali Roman Bathtub Set (Polished Chrome), Lavatory Faucet (Olive Bronze), Widespread Lavatory Faucet Handle detail (Steelnox® Satin Nickel), Wall-Mounted Lavatory Faucet (Polished Chrome), Floor-Mounted Bathtub Filler (Polished Chrome).