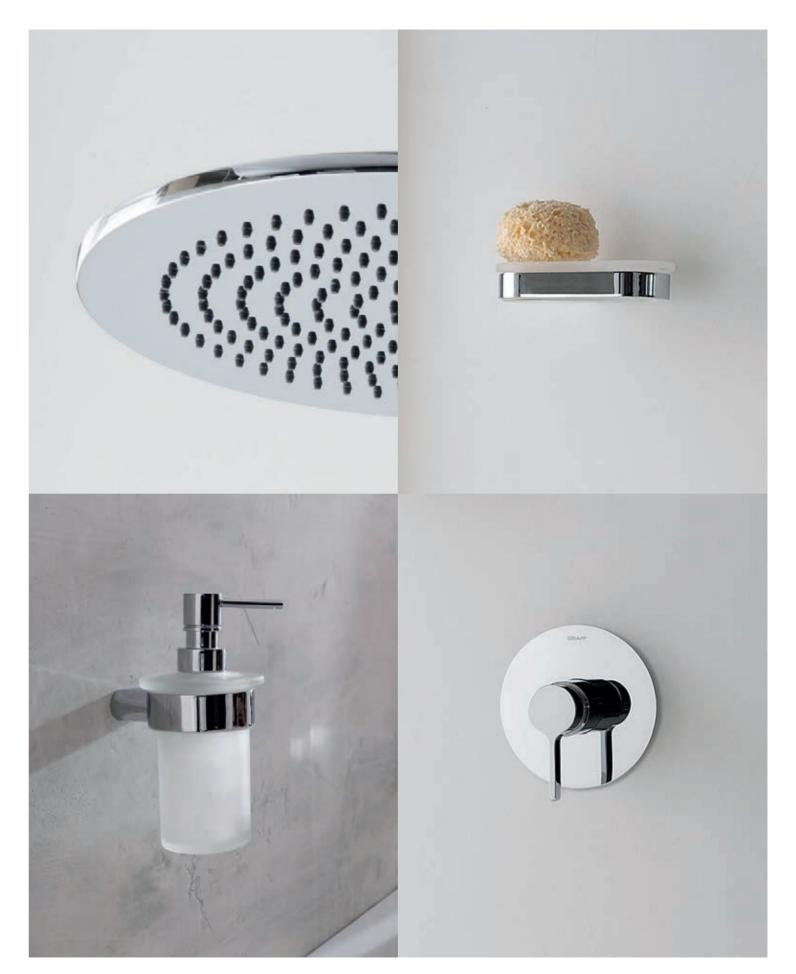

Sento Floor-Mounted Bathtub Filler (Polished Chrome).

Sento Wall-Mounted Lavatory Faucet, Exposed Shower Column Set (Polished Chrome).

EPITOMIZES AFLOATING CELESTIAL ELEMENT

Luna Vessel Filler with Wall-Mounted Handles, Shower Column (Polished Chrome).