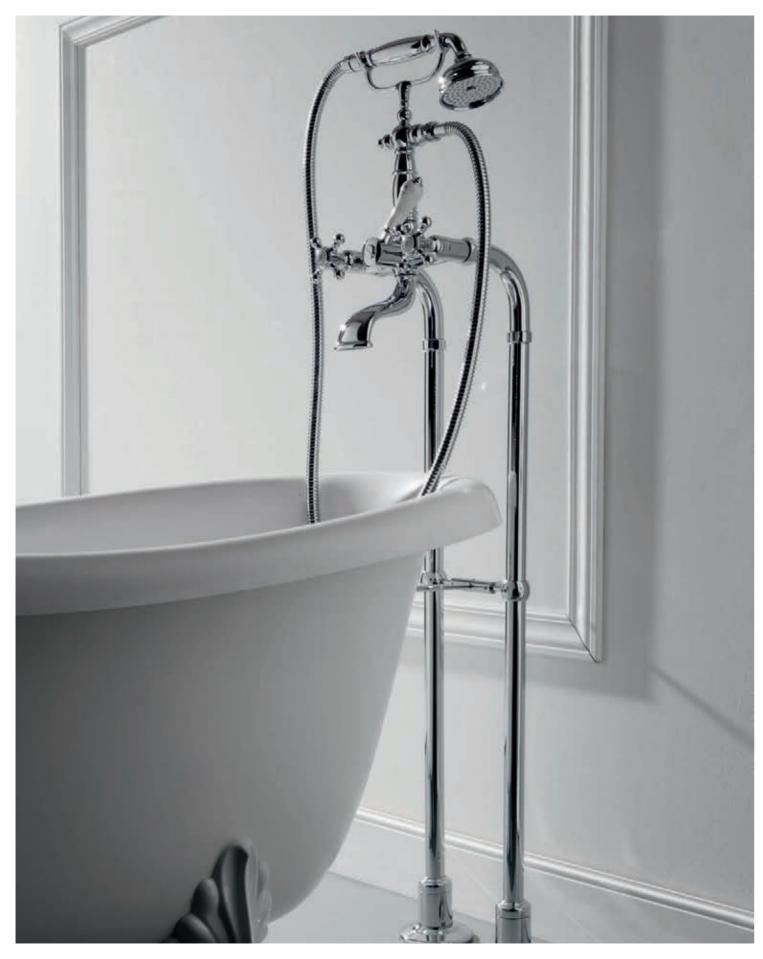

Canterbury Floor-Mounted Bathtub Filler (Polished Chrome), Deck-Mounted Bathtub Filler (Steelnox® Satin Nickel).

THE KITCHEN COLLECTIONS CELEBRATE A NEW WAY OF ENJOYING WATER AND LIFE

Manhattan Kitchen Faucet, M.E. 25 Pull-Out Kitchen Faucet (Polished Chrome).