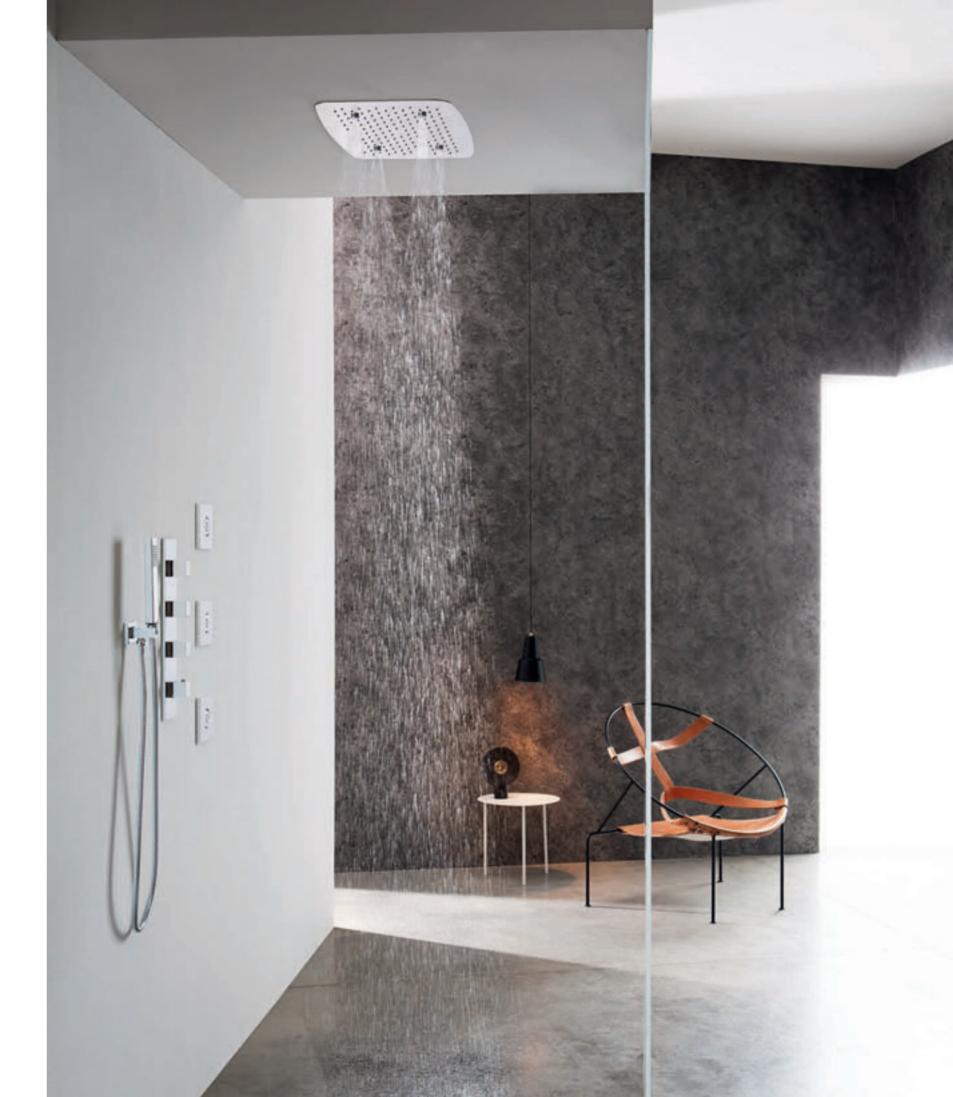

Aqua-Sense Cascade Water Feature works with all GRAFF thermostatic products (Polished Chrome).

Aqua-Sense Stainless Steel Showerhead with rain and mist functions, Thermostatic Set with 2 Volume Control Valves and 2-Outlet Diverter. Handshower and Body Sprays (Polished Chrome).

Aqua-Sense Thermostatic Set, Showerhead and Handshower details (White), Thermostatic Shower Column Set with Handshower (Polished Chrome).