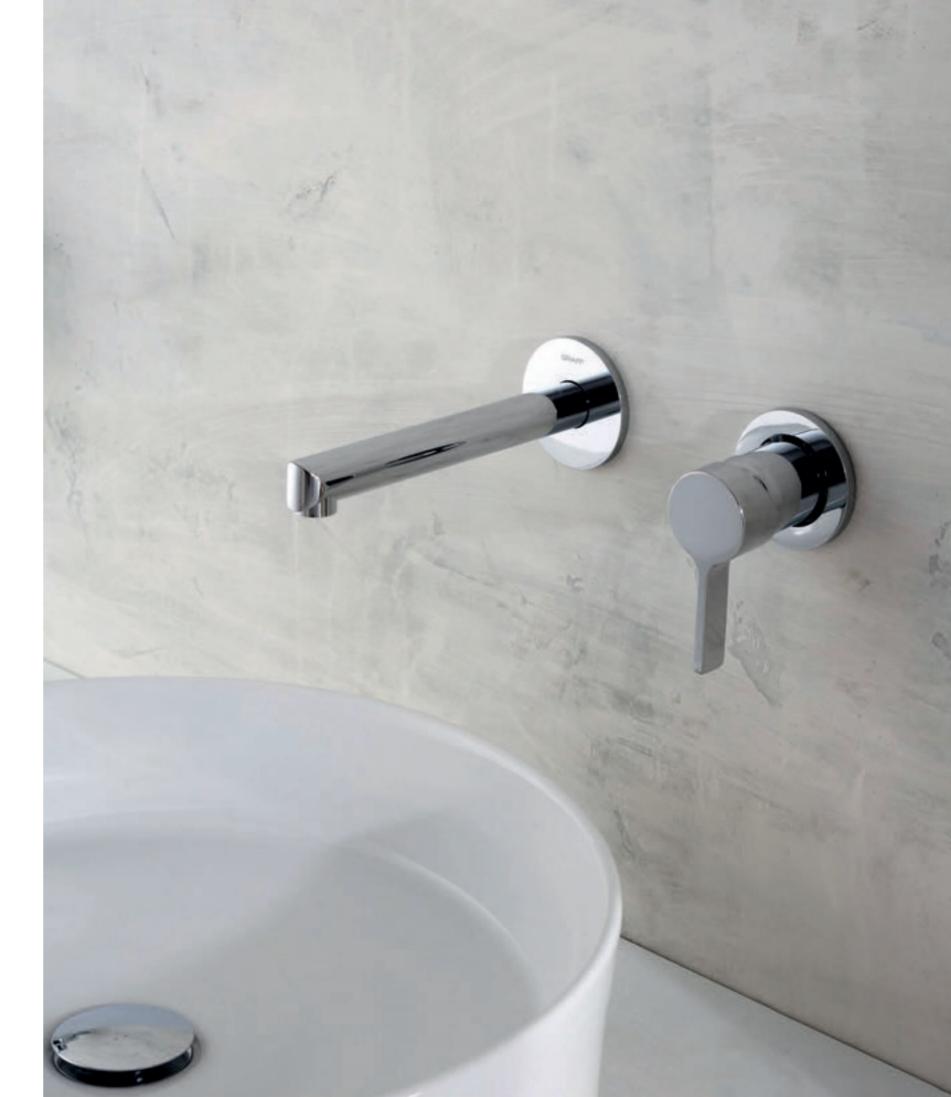

## REPRESENTS AMINIMAL YET SENSUAL DESIGN

DESIGNED BY ANGELETTI RUZZA

Previous pages: Sento Collection (Polished Chrome) and Tephi Bathtub (Matte) Sento Lavatory Faucet, Floor-Mounted Vessel Filler, Widespread Lavatory Faucet and Vessel Lavatory Faucet (Polished Chrome).

Sento Floor-Mounted Bathtub Filler (Polished Chrome).

Sento Wall-Mounted Lavatory Faucet, Exposed Shower Column Set (Polished Chrome).

EPITOMIZES AFLOATING CELESTIAL ELEMENT

Luna Vessel Filler with Wall-Mounted Handles, Shower Column (Polished Chrome).