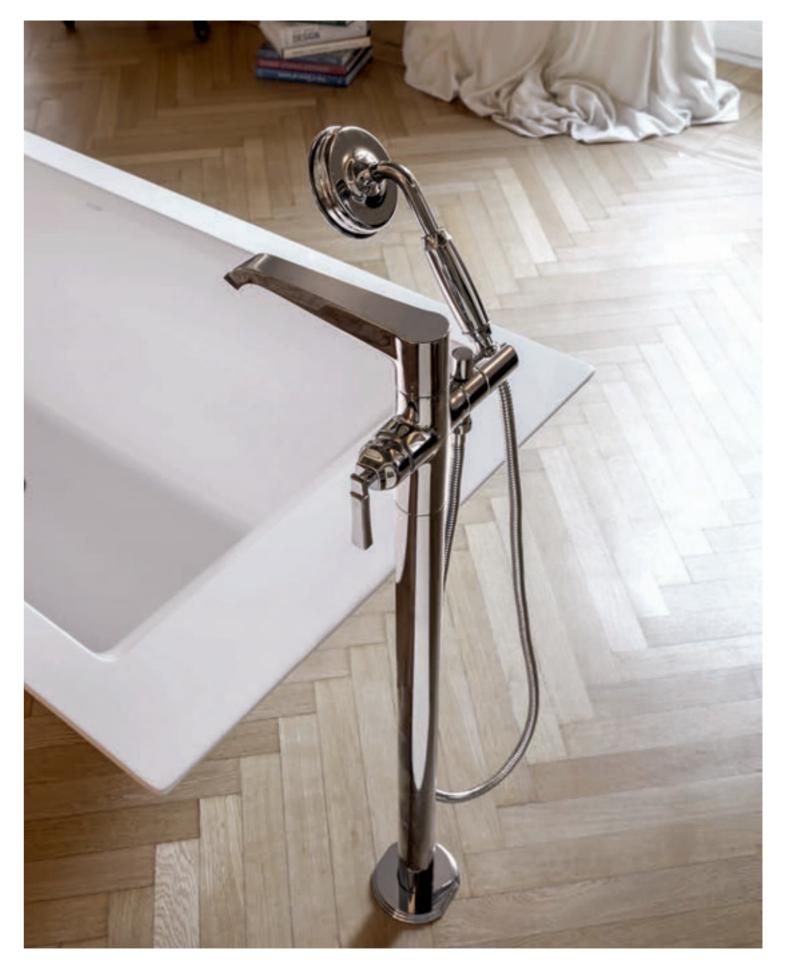

Sade Floor-Mounted Bathtub Filler, Lavatory Faucet with Wall-Mounted Handles (Polished Chrome).

TARGA SPEAKS THE ESSENCE OF ELEGANCE

Intro page: Targa Floor-Mounted Vessel Filler with Wall-Mounted Handles (Steelnox® Satin Nickel) and Tephi Freestanding Washbasin (Matte),
Targa Widespread Lavatory Faucet (Polished Chrome).