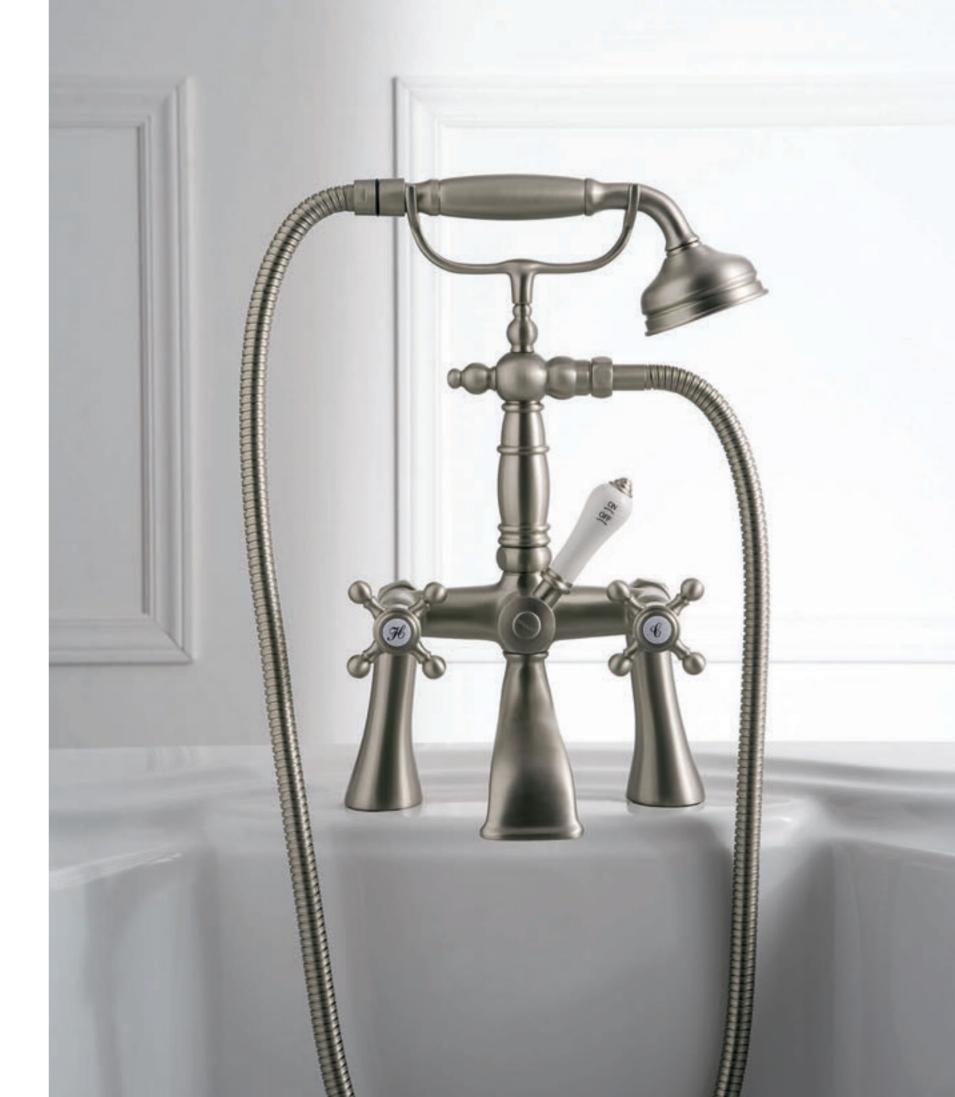

RETAINS TIES TO BOTH THE PAST AND THE PRESENT

Bali Roman Bathtub Set (Polished Chrome), Lavatory Faucet (Olive Bronze), Widespread Lavatory Faucet Handle detail (Steelnox® Satin Nickel), Wall-Mounted Lavatory Faucet (Polished Chrome), Floor-Mounted Bathtub Filler (Polished Chrome).