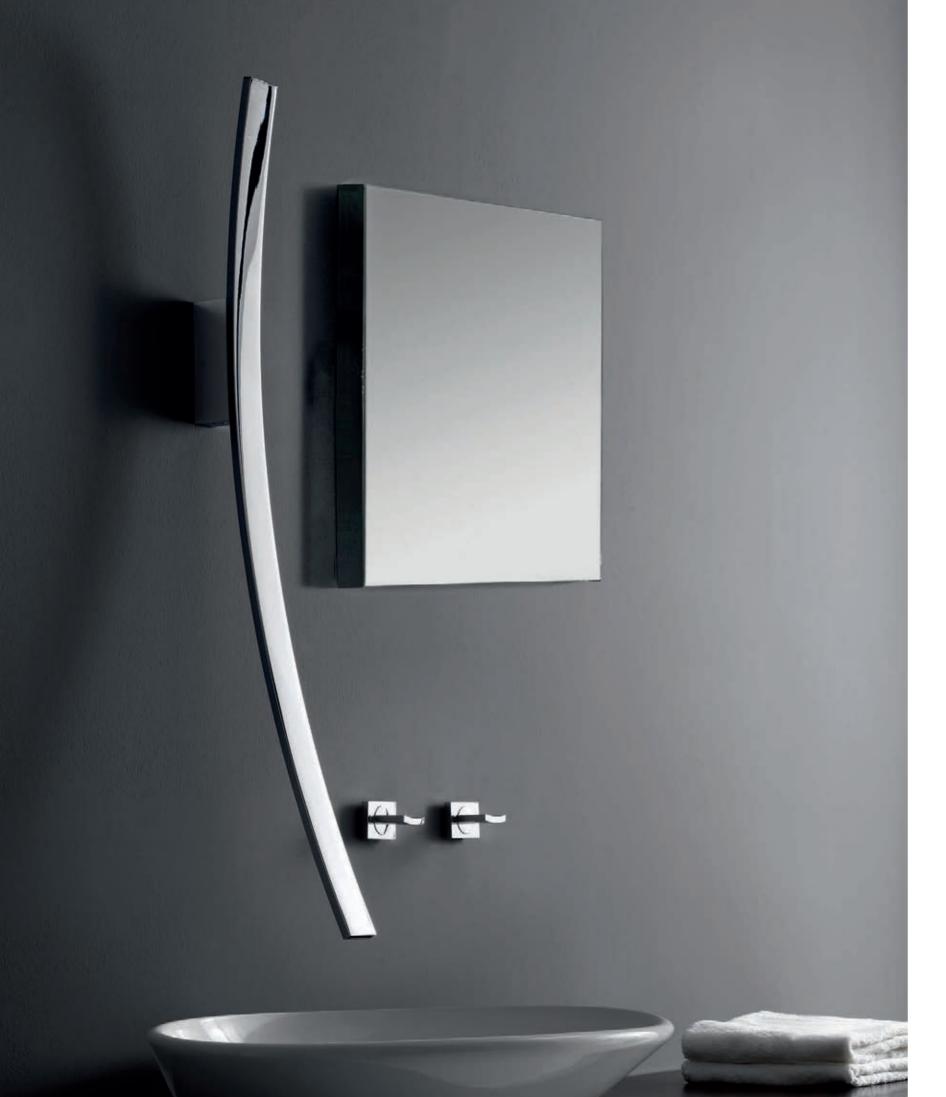

## AMETIS REDEFINES YOUR BATHROOM AS AN EXCLUSIVE LIVING SPACE

DESIGNED BY DAVIDE OPPIZZI

Ametis Ring Showerhead with rain and chromotherapy functions (Black).

Ametis Ring Showerhead with waterfall and chromotherapy functions (Black).

Ametis Wall-Mounted Lavatory Faucet with LED lighting and Arus Washbasin in  $DuPont^{TM}$  Corian®, Thermostatic Shower Column with body sprays, handshower, chromotherapy, rain and waterfall functions.