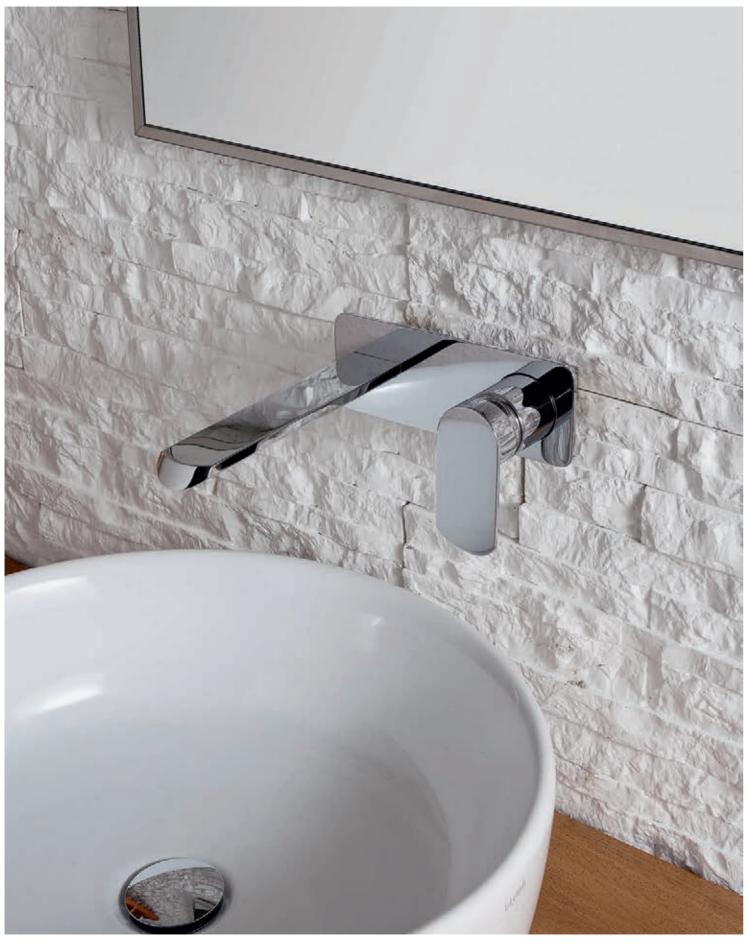

Finezza Ceiling-Mounted Lavatory Faucet with Single Wall-Mounted Handle, Wall-Mounted Lavatory Faucet (Polished Chrome) and Finezza Washbasin (Gloss).

Finezza UNO Lavatory Faucet, Accessories (Polished Nickel) and Finezza Washbasin (Gloss).