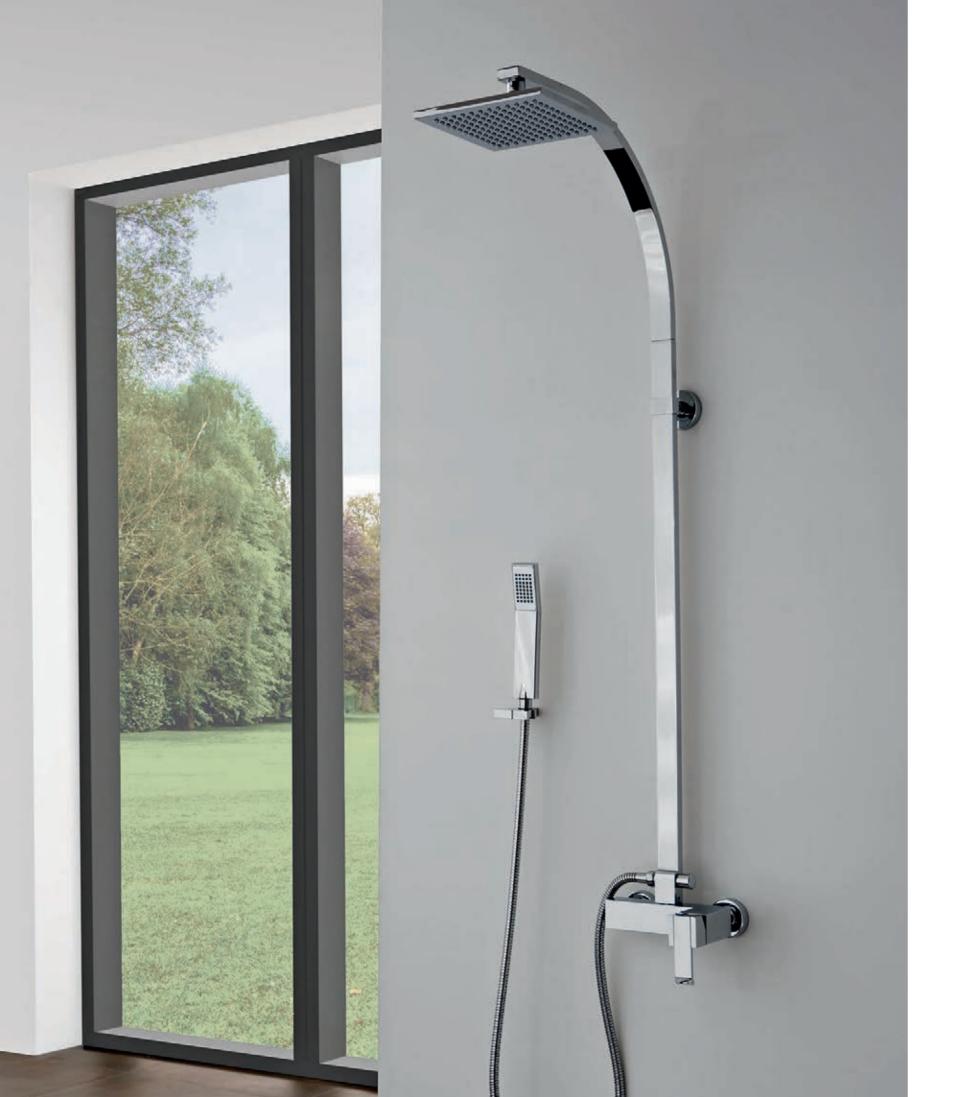

Aqua-Sense Thermostatic Set, Showerhead and Handshower details (White), Thermostatic Shower Column Set with Handshower (Polished Chrome).