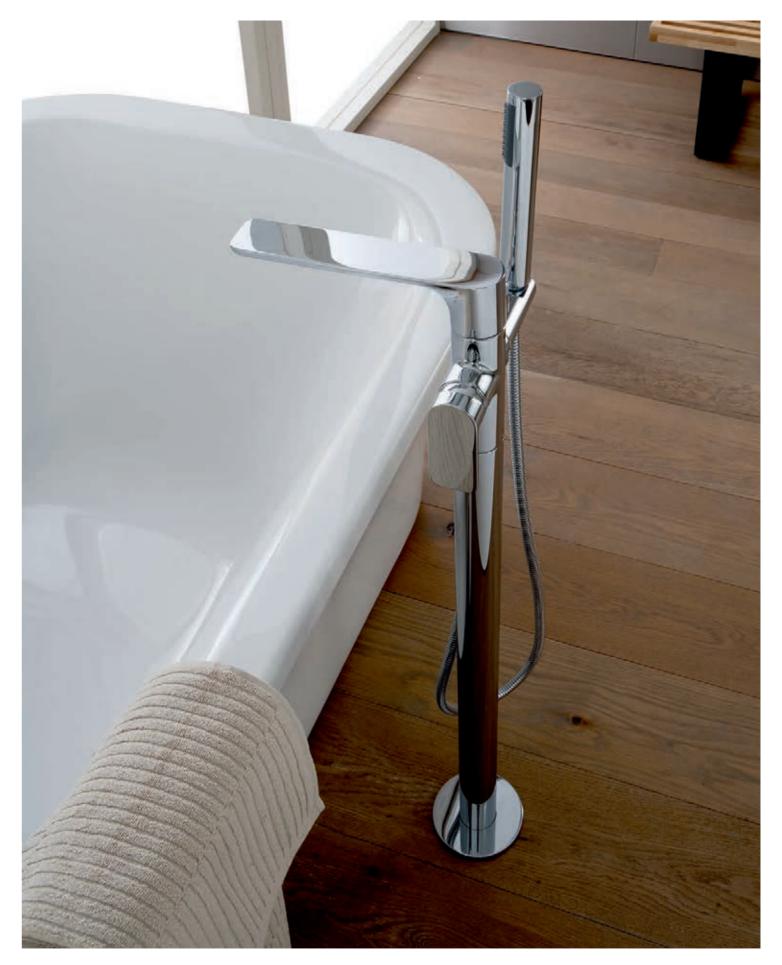

SADE EXPLORES A NEW TRAIL OF PERFECTION

Sade Lavatory Faucet, Vessel Lavatory Faucet (Polished Chrome).

Sade Roman Bathtub Set (Steelnox® Satin Nickel).

Sade Wall-Mounted Lavatory Faucet (Steelnox® Satin Nickel).

Sade Floor-Mounted Bathtub Filler, Lavatory Faucet with Wall-Mounted Handles (Polished Chrome).

TARGA SPEAKS THE ESSENCE OF ELEGANCE

Intro page: Targa Floor-Mounted Vessel Filler with Wall-Mounted Handles (Steelnox® Satin Nickel) and Tephi Freestanding Washbasin (Matte),
Targa Widespread Lavatory Faucet (Polished Chrome).