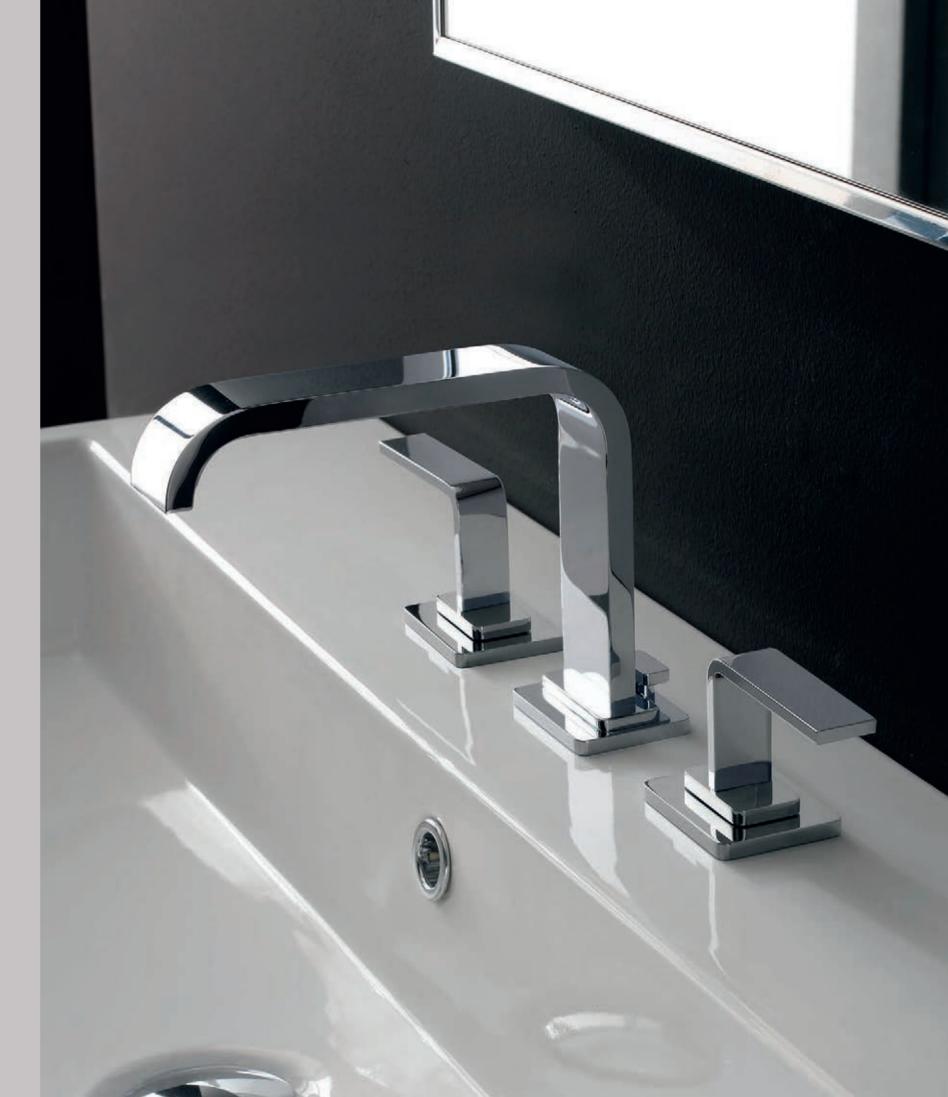

Sade Floor-Mounted Bathtub Filler, Lavatory Faucet with Wall-Mounted Handles (Polished Chrome).

TARGA SPEAKS THE ESSENCE OF ELEGANCE

Intro page: Targa Floor-Mounted Vessel Filler with Wall-Mounted Handles (Steelnox® Satin Nickel) and Tephi Freestanding Washbasin (Matte),
Targa Widespread Lavatory Faucet (Polished Chrome).