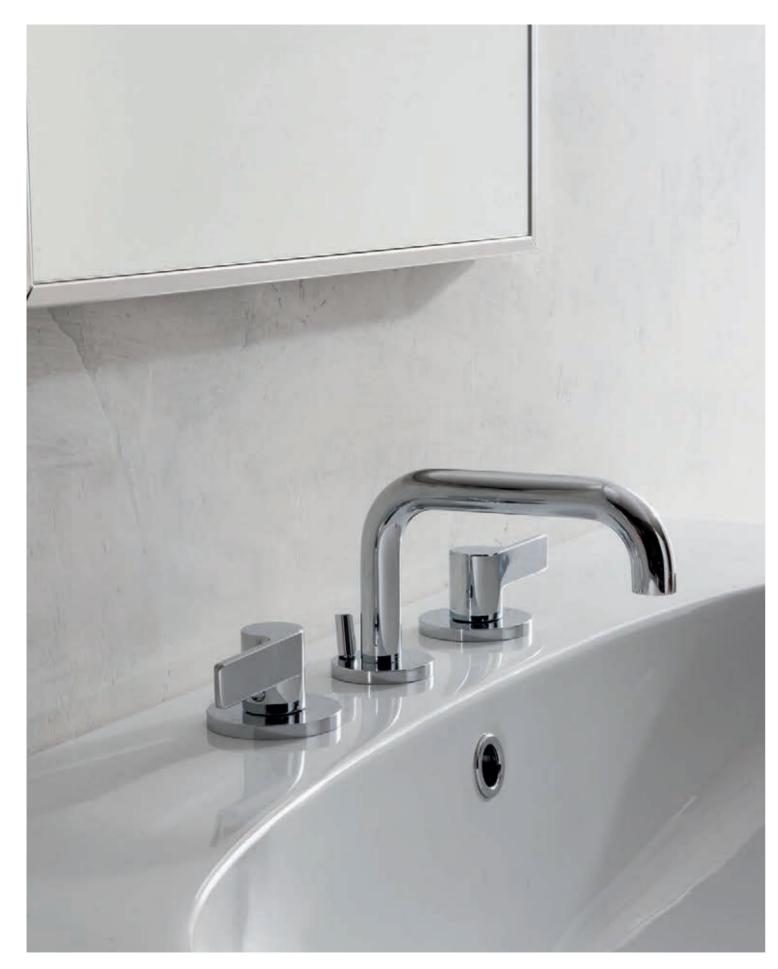

## REPRESENTS AMINIMAL YET SENSUAL DESIGN

DESIGNED BY ANGELETTI RUZZA

Previous pages: Sento Collection (Polished Chrome) and Tephi Bathtub (Matte) Sento Lavatory Faucet, Floor-Mounted Vessel Filler, Widespread Lavatory Faucet and Vessel Lavatory Faucet (Polished Chrome).