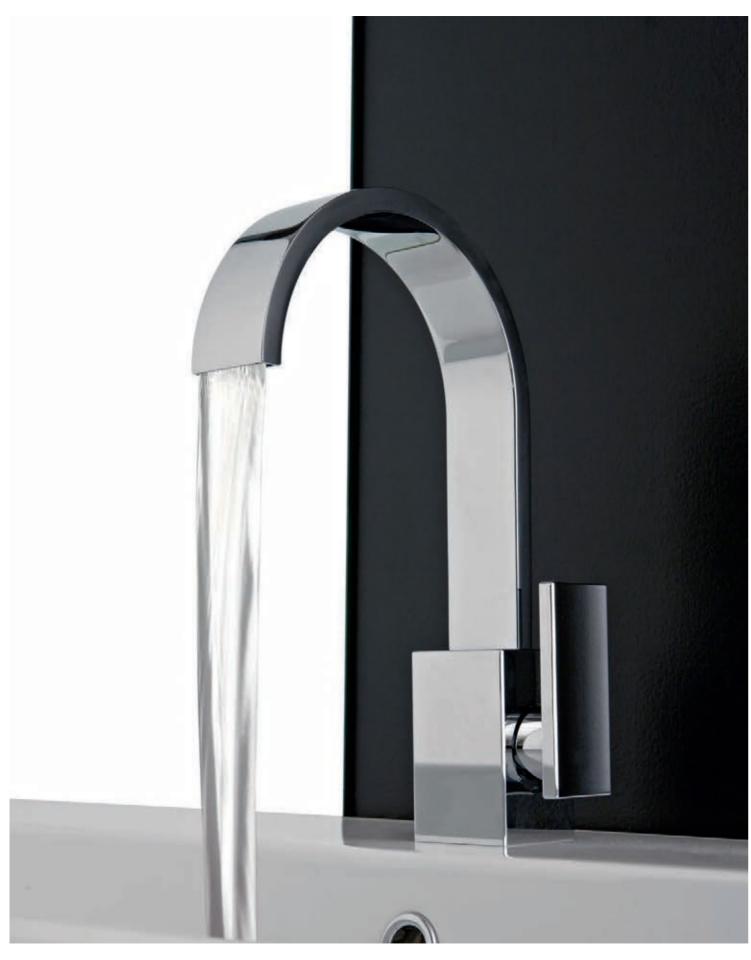

SADE EXPLORES A NEW TRAIL OF PERFECTION

Sade Lavatory Faucet, Vessel Lavatory Faucet (Polished Chrome).

Sade Roman Bathtub Set (Steelnox® Satin Nickel).

Sade Wall-Mounted Lavatory Faucet (Steelnox® Satin Nickel).

Sade Floor-Mounted Bathtub Filler, Lavatory Faucet with Wall-Mounted Handles (Polished Chrome).

TARGA SPEAKS THE ESSENCE OF ELEGANCE

Intro page: Targa Floor-Mounted Vessel Filler with Wall-Mounted Handles (Steelnox® Satin Nickel) and Tephi Freestanding Washbasin (Matte),
Targa Widespread Lavatory Faucet (Polished Chrome).