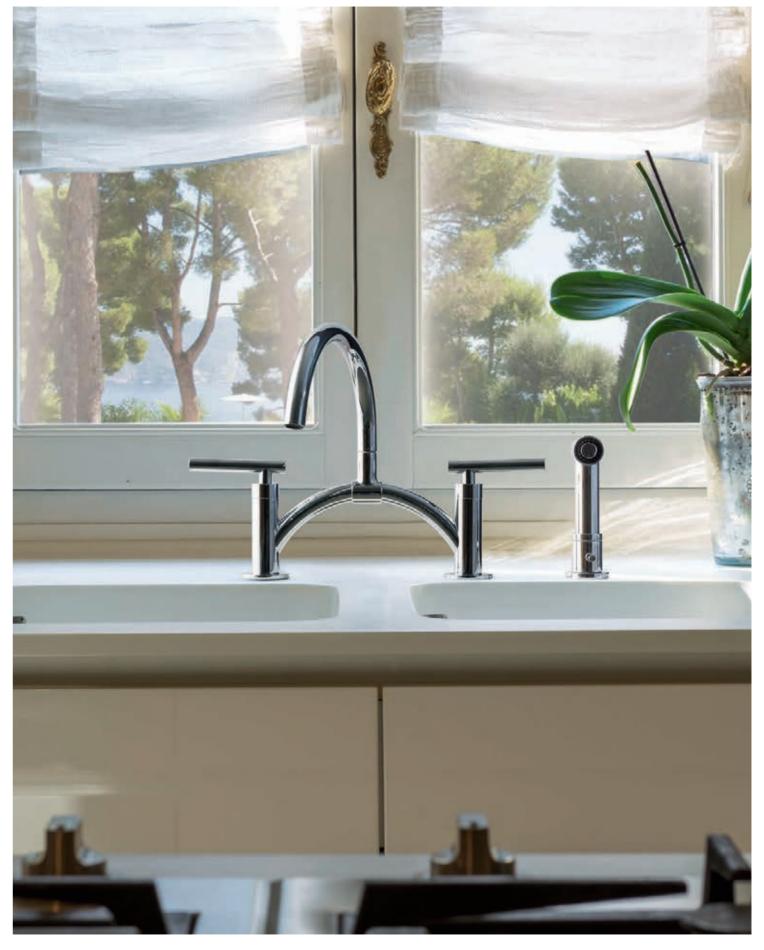

Conical Pull-Down Kitchen Faucet (Polished Chrome).

M.E. 25 Pull-Out Kitchen Faucet (Polished Chrome).

Perfeque Pull-Down Kitchen Faucet, Sospiro Bridge Bar Faucet with Independent Side Spray (Polished Chrome).

Duxbury Kitchen Faucet with Side Spray, Bollero Transitional Pull-Down Kitchen Faucet (Polished Chrome).

GRAFF HEADQUARTERS 3701 W. Burnham Street Milwaukee, WI 53215, USA toll free: 800.954.4723 fax: 414.649.9852 email: sales@graff-faucets.com www.graff-faucets.com