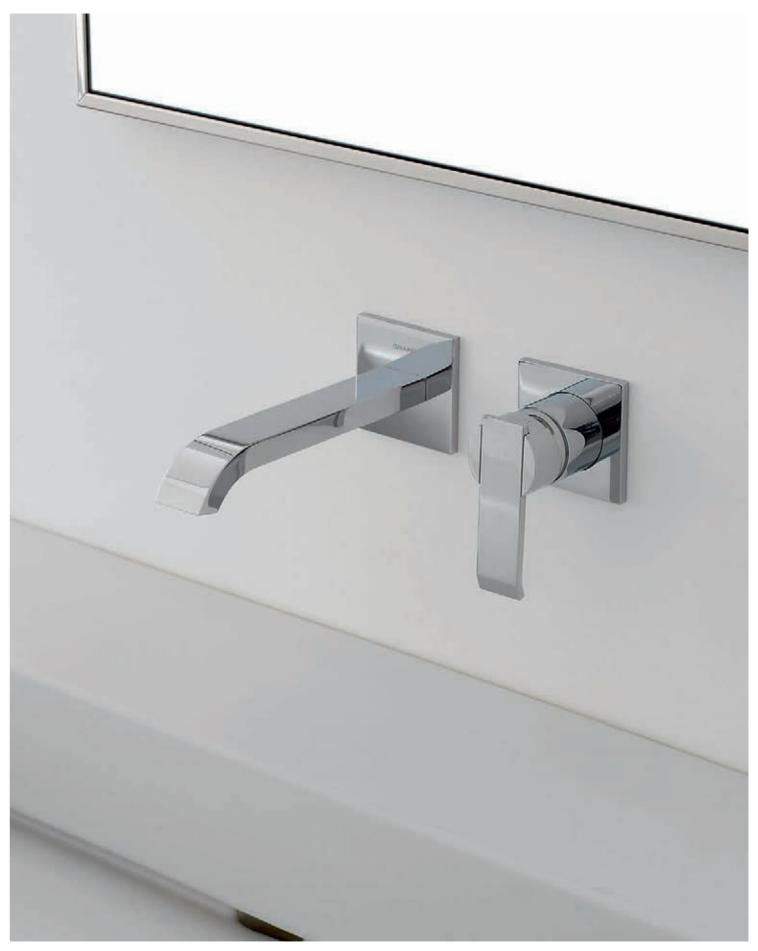

M.E.

EMBODIES

MINIMALISM

M.E. Shower Valve with Diverter (Polished Chrome).

M.E. 25 Widespread Lavatory Faucet (Polished Chrome).

Thermostatic Shower Column Set with Handshower (Polished Chrome).

FINEZZA EXEMPLIFIES THE DETAILS