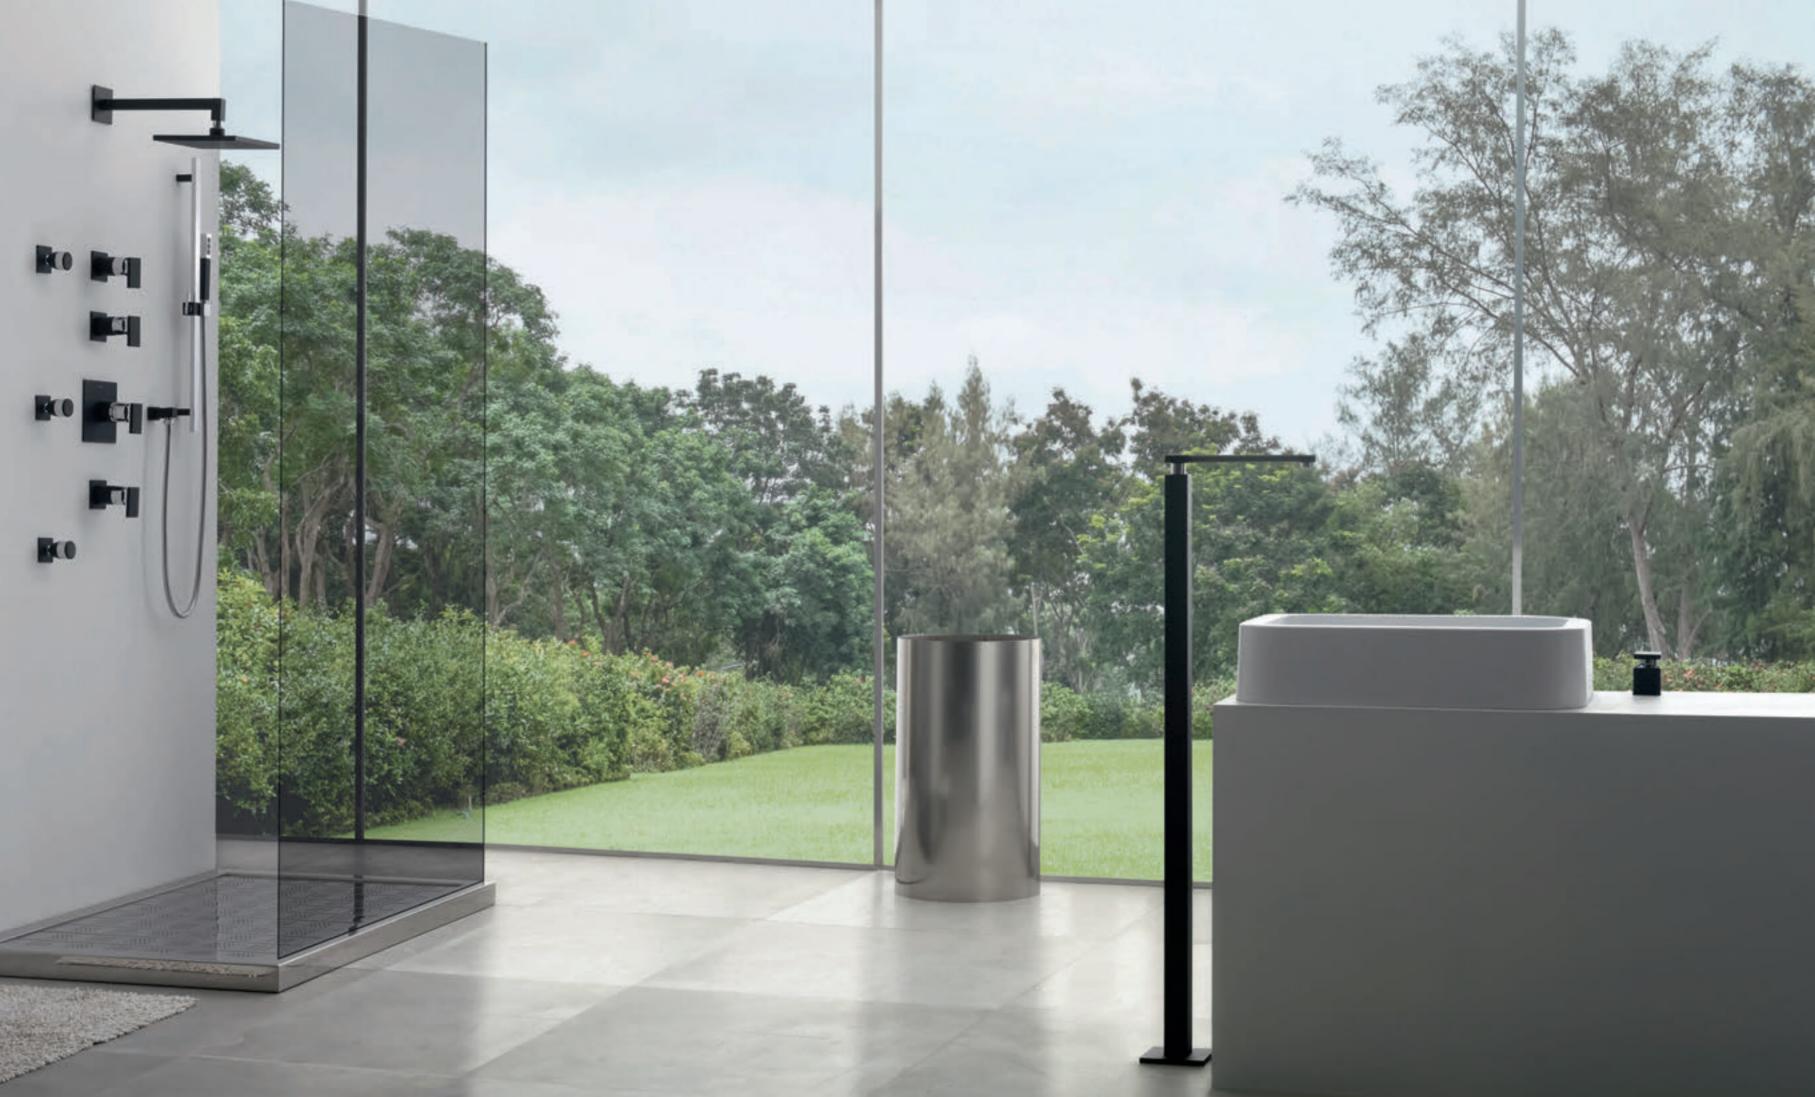

## AMETIS REDEFINES YOUR BATHROOM AS AN EXCLUSIVE LIVING SPACE

DESIGNED BY DAVIDE OPPIZZI

Ametis Ring Showerhead with rain and chromotherapy functions (Black).

Ametis Ring Showerhead with waterfall and chromotherapy functions (Black).

Ametis Wall-Mounted Lavatory Faucet with LED lighting and Arus Washbasin in  $DuPont^{TM}$  Corian®, Thermostatic Shower Column with body sprays, handshower, chromotherapy, rain and waterfall functions.