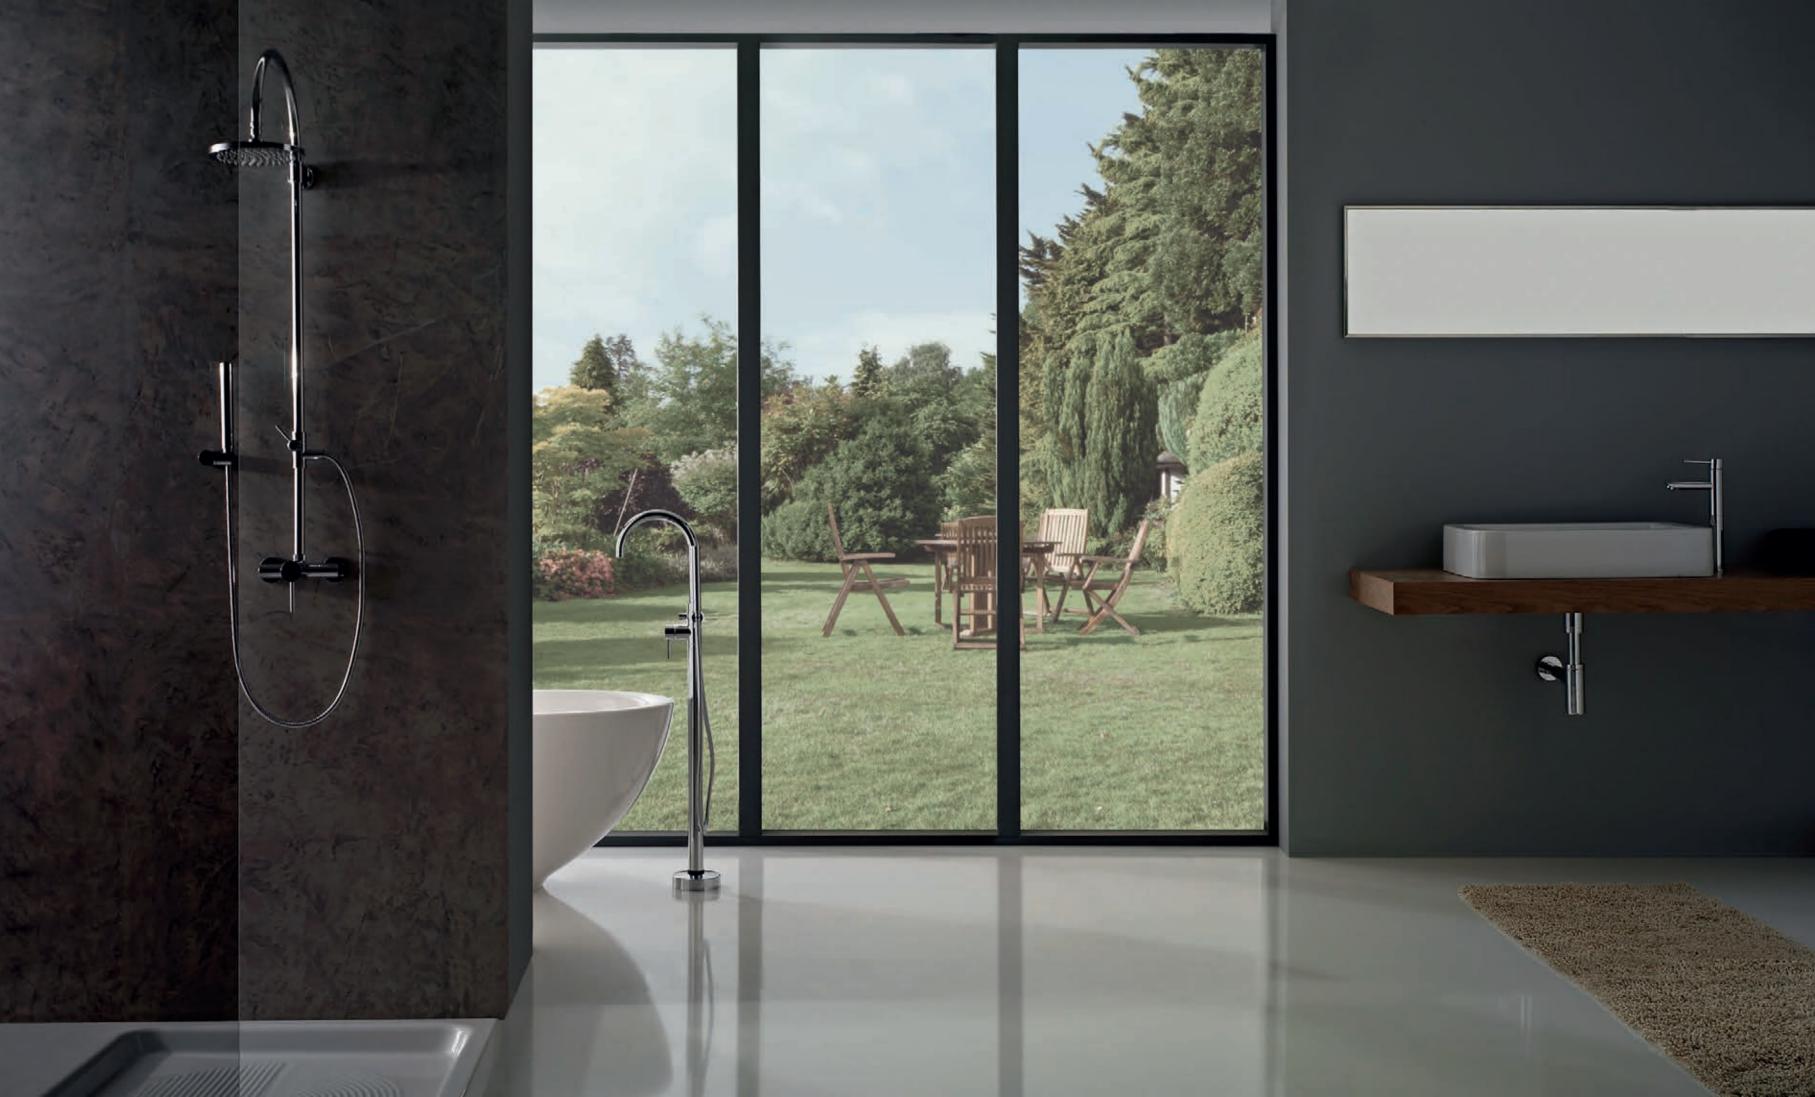

ad and Handshower (Polished Chrome).



ISTHE ISTHE ESSENCE OF NATURE







Terra Lavatory Faucet,
Wall-Mounted Lavatory Faucet (Polished Chrome).





Terra Widespread Lavatory Faucet (Polished Chrome).



Terra Accessories and Shower Details (Polished Chrome).

IMMERSION CHARACTERIZES A STRONG CONTEMPORARY AESTHETIC







Immersion Widespread Lavatory Faucet (Steelnox® Satin Nickel).



Immersion Lavatory Faucet (Polished Chrome).



Immersion Floor-Mounted Bathtub Filler, Roman Bathtub Set (Polished Chrome).



OUBIC CONFERS STRENGTH AND STABILITY TO THE BATHROOM







Qubic Lavatory Faucet (Polished Chrome).



Qubic Roman Bathtub Set (Polished Chrome).





Qubic Exposed Shower Column Set with Handshower, Wall-Mounted Lavatory Faucet (Polished Chrome).

M.E.

EMBODIES

MINIMALISM





M.E. Shower Valve with Diverter (Polished Chrome).



M.E. 25 Widespread Lavatory Faucet (Polished Chrome).



Thermostatic Shower Column Set with Handshower (Polished Chrome).



FINEZZA EXEMPLIFIES THE DETAILS







Finezza Ceiling-Mounted Lavatory Faucet with Single Wall-Mounted Handle, Wall-Mounted Lavatory Faucet (Polished Chrome) and Finezza Washbasin (Gloss).





Finezza UNO Lavatory Faucet, Accessories (Polished Nickel) and Finezza Washbasin (Gloss).



Finezza UNO Showerhead, adjustable Body Sprays, Handshower and Thermostatic Set with 3 Volume Control Valves (Polished Nickel).



Finezza UNO Floor-Mounted Bathtub Filler (Polished Nickel) and Finezza Bathtub (Gloss).





Finezza UNO Lavatory Faucet (18K Gold Plated), Widespread Lavatory Faucet (Olive Bronze) and Finezza Was