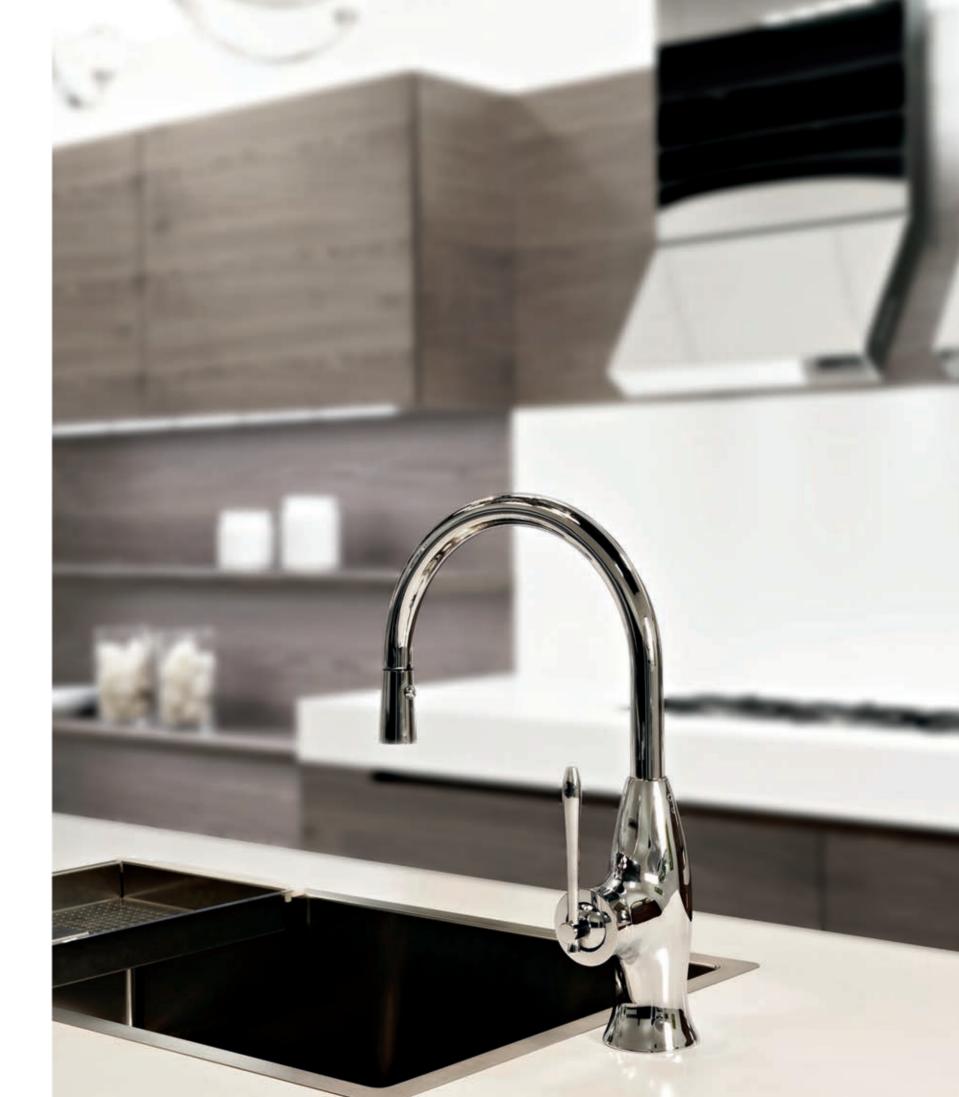

Canterbury Floor-Mounted Bathtub Filler (Polished Chrome), Deck-Mounted Bathtub Filler (Steelnox® Satin Nickel).

THE KITCHEN COLLECTIONS CELEBRATE A NEW WAY OF ENJOYING WATER AND LIFE

Manhattan Kitchen Faucet, M.E. 25 Pull-Out Kitchen Faucet (Polished Chrome).

Conical Pull-Down Kitchen Faucet (Polished Chrome).

M.E. 25 Pull-Out Kitchen Faucet (Polished Chrome).

Perfeque Pull-Down Kitchen Faucet, Sospiro Bridge Bar Faucet with Independent Side Spray (Polished Chrome).

Duxbury Kitchen Faucet with Side Spray, Bollero Transitional Pull-Down Kitchen Faucet (Polished Chrome).

GRAFF HEADQUARTERS 3701 W. Burnham Street Milwaukee, WI 53215, USA toll free: 800.954.4723 fax: 414.649.9852 email: sales@graff-faucets.com www.graff-faucets.com