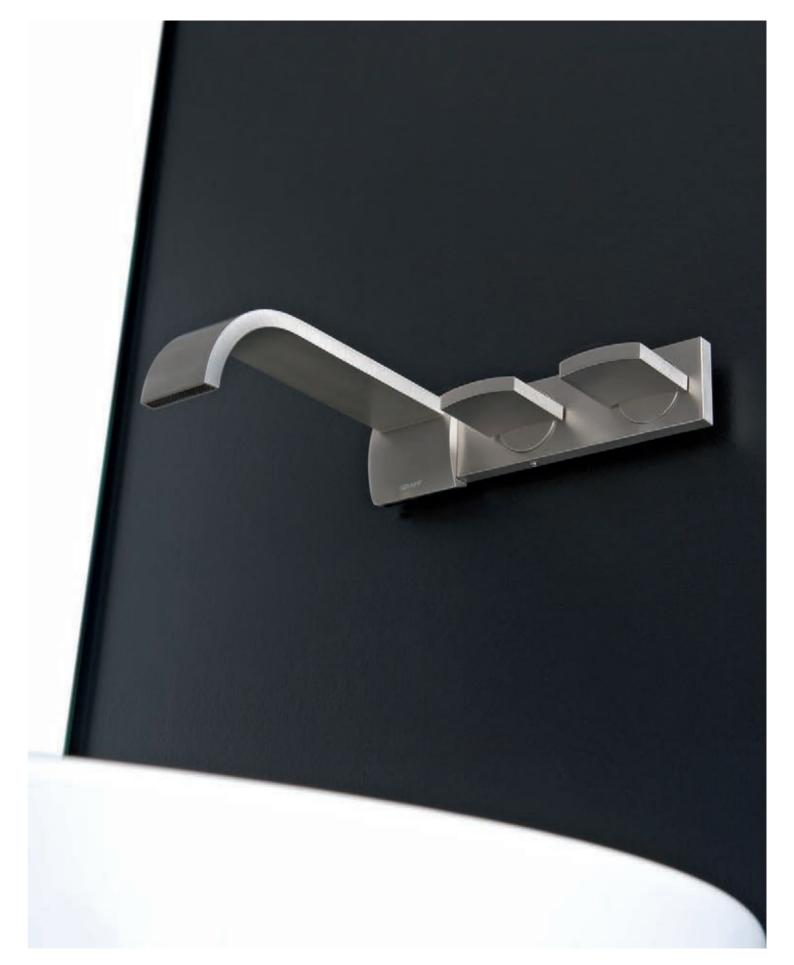

SADE EXPLORES A NEW TRAIL OF PERFECTION

Sade Lavatory Faucet, Vessel Lavatory Faucet (Polished Chrome).

Sade Roman Bathtub Set (Steelnox® Satin Nickel).

Sade Wall-Mounted Lavatory Faucet (Steelnox® Satin Nickel).

Sade Floor-Mounted Bathtub Filler, Lavatory Faucet with Wall-Mounted Handles (Polished Chrome).

TARGA SPEAKS THE ESSENCE OF ELEGANCE

Intro page: Targa Floor-Mounted Vessel Filler with Wall-Mounted Handles (Steelnox® Satin Nickel) and Tephi Freestanding Washbasin (Matte),
Targa Widespread Lavatory Faucet (Polished Chrome).