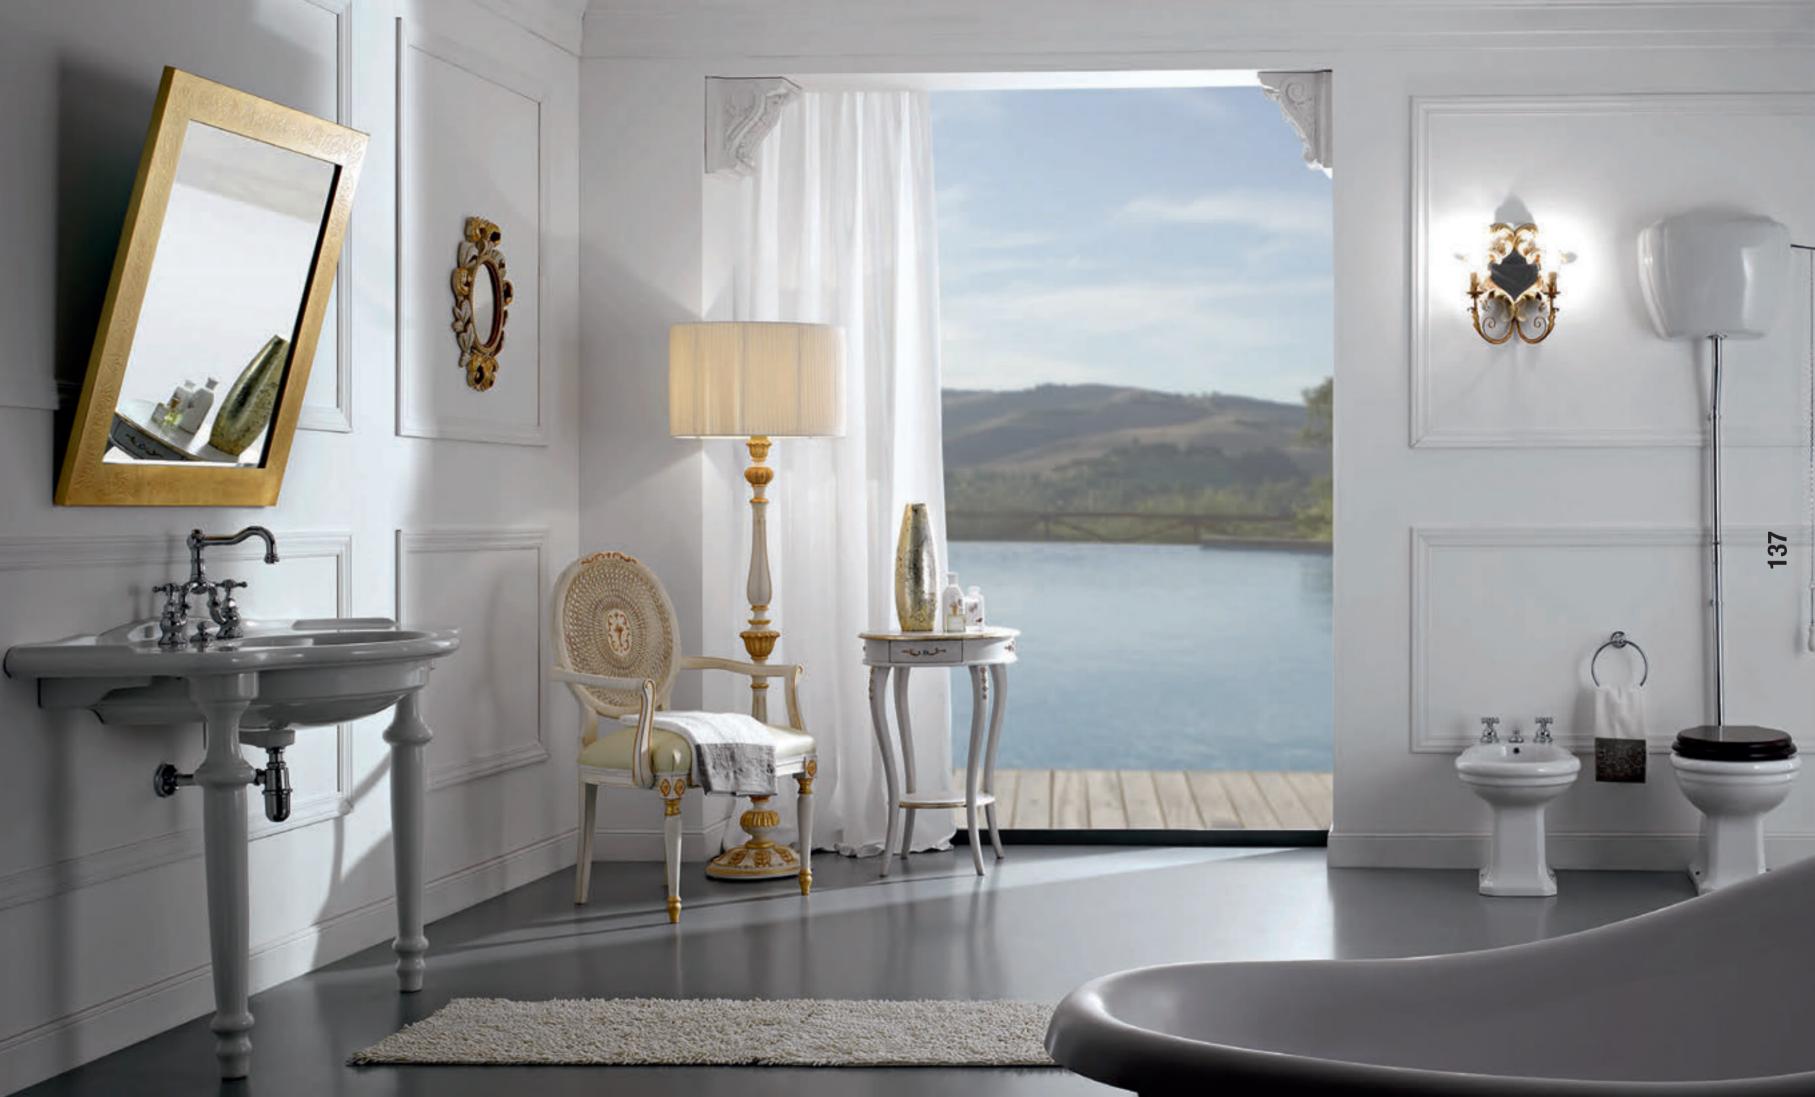

CANTERBURY
IS FOR
THOSE WHO
SEARCH
FOR A
VICTORIAN
FEEL

Canterbury Widespread Lavatory Faucet (Polished Chrome).

Canterbury Wall-Mounted Lavatory Faucet with Lever and Cross Handles (Polished Chrome), Widespread Lavatory Faucet (Olive Bronze) and Bridge Lavatory Faucet (Polished Chrome).

Canterbury Floor-Mounted Bathtub Filler (Polished Chrome), Deck-Mounted Bathtub Filler (Steelnox® Satin Nickel).

THE KITCHEN COLLECTIONS CELEBRATE A NEW WAY OF ENJOYING WATER AND LIFE

Manhattan Kitchen Faucet, M.E. 25 Pull-Out Kitchen Faucet (Polished Chrome).