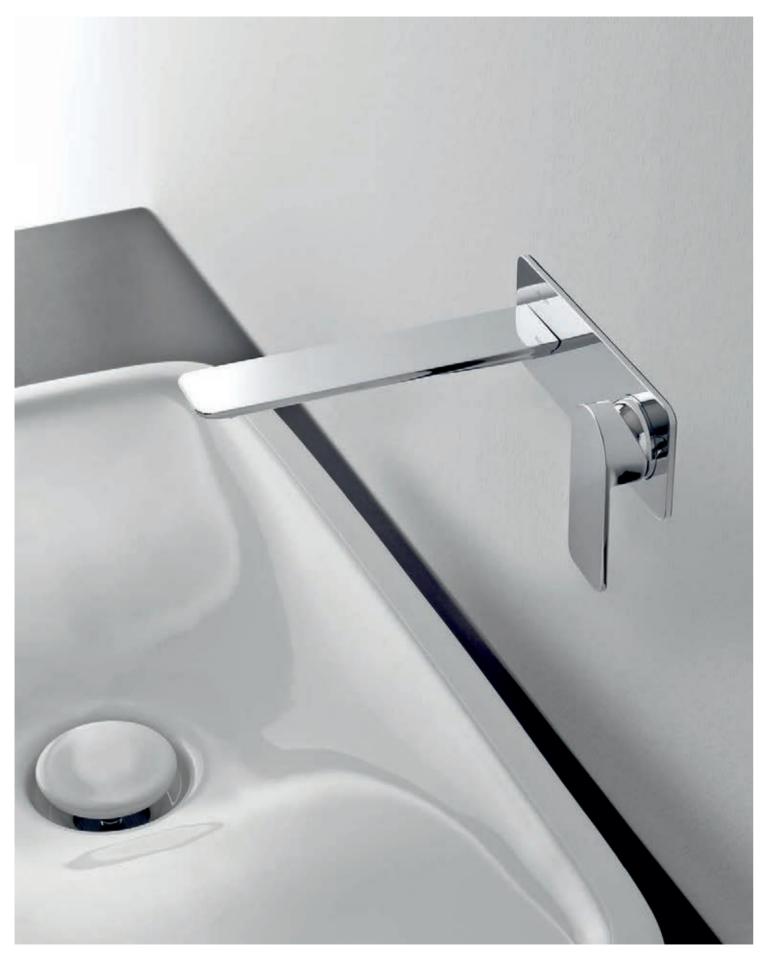

M.E.

EMBODIES

MINIMALISM

M.E. Shower Valve with Diverter (Polished Chrome).

M.E. 25 Widespread Lavatory Faucet (Polished Chrome).

Thermostatic Shower Column Set with Handshower (Polished Chrome).

FINEZZA EXEMPLIFIES THE DETAILS