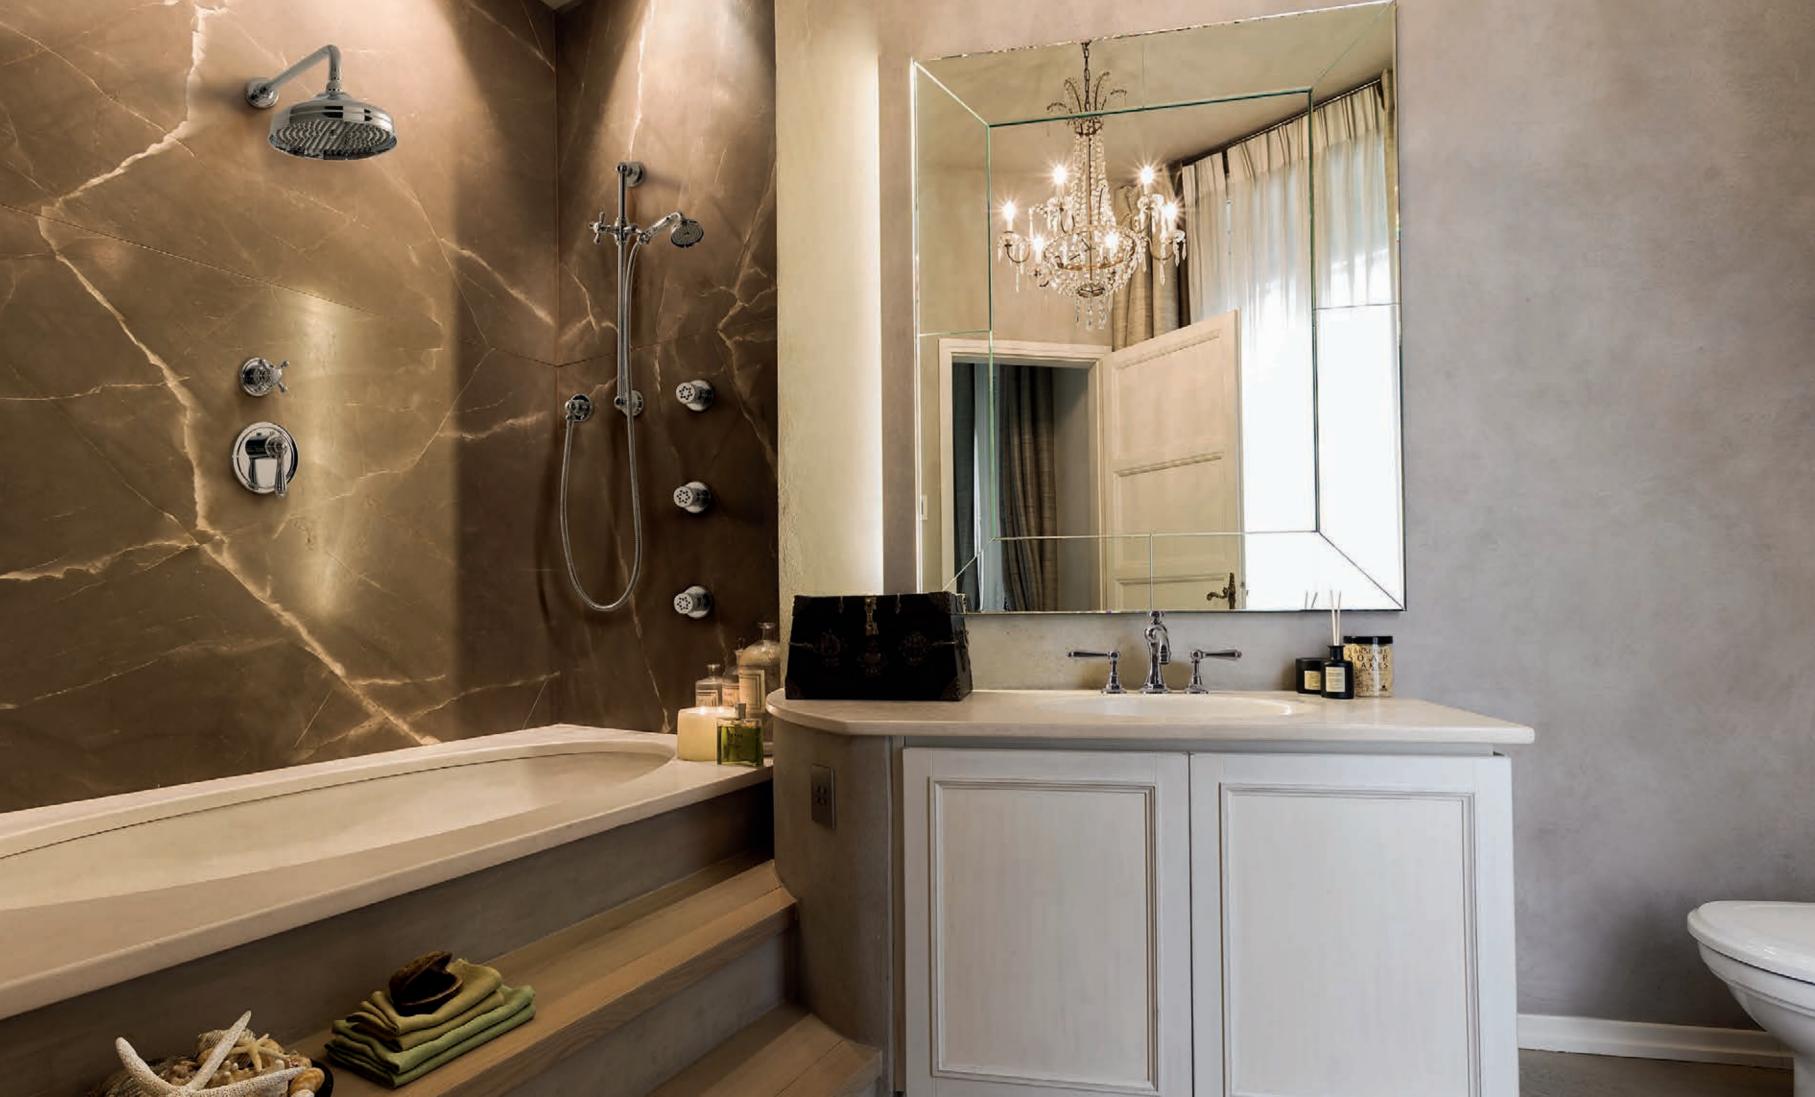

## REPRESENTS AMINIMAL YET SENSUAL DESIGN

DESIGNED BY ANGELETTI RUZZA

Previous pages: Sento Collection (Polished Chrome) and Tephi Bathtub (Matte) Sento Lavatory Faucet, Floor-Mounted Vessel Filler, Widespread Lavatory Faucet and Vessel Lavatory Faucet (Polished Chrome).