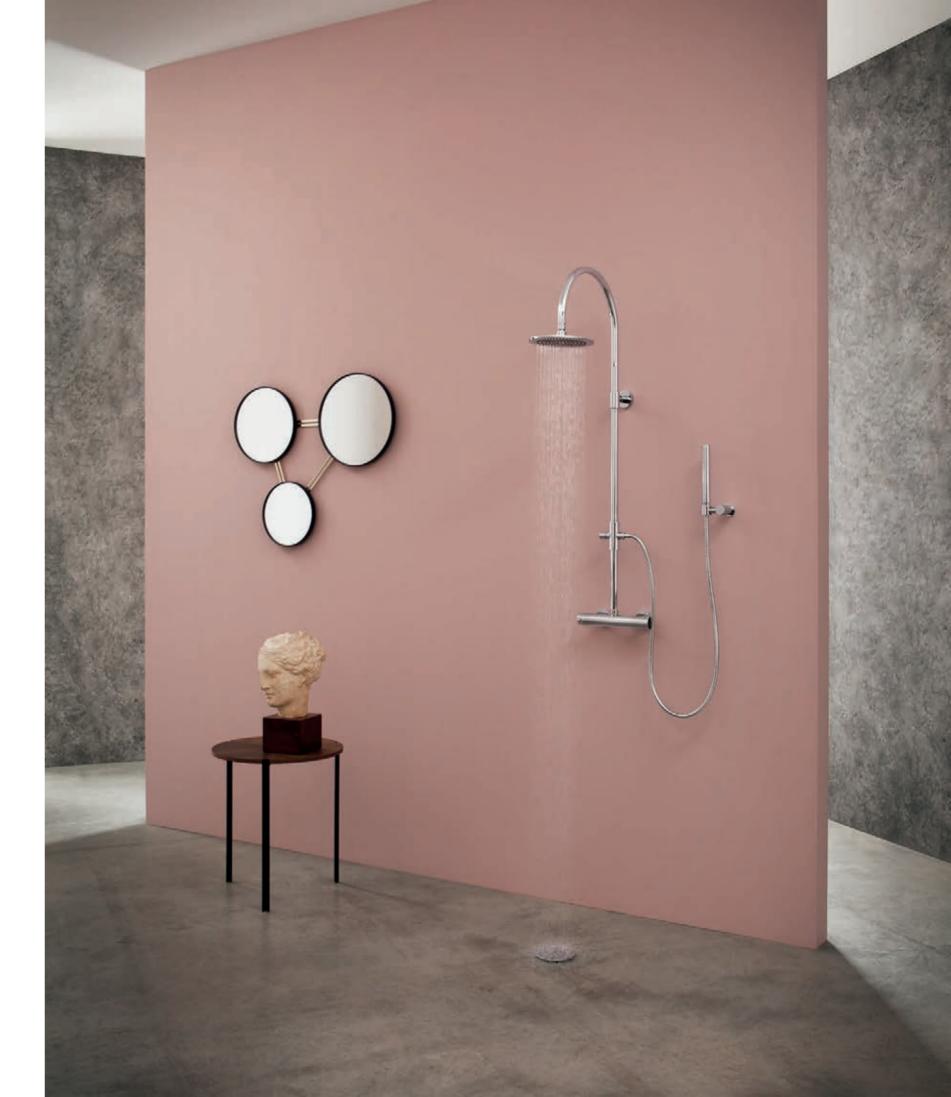

AQUA-SENSE IS AN INNOVATIVE SHOWER COLLECTION FOR THE MOST DEMANDING TASTES

Previous pages: Aqua-Sense Shower System with Multi-Function Ceiling-Mounted Showerhead, set of 4 Speakers, Body Sprays,
Handshower, USB Port and Touch Screen Control Panel (Polished Chrome).

Aqua-Sense Stainless Steel Showerhead with rain and chromotherapy functions and remote control (Polished Chrome).

Aqua-Sense Dual-Function Stainless Steel Showerhead with rain and waterfall effects (Polished Chrome).

Aqua-Sense Cascade Water Feature works with all GRAFF thermostatic products (Polished Chrome).

Aqua-Sense Stainless Steel Showerhead with rain and mist functions, Thermostatic Set with 2 Volume Control Valves and 2-Outlet Diverter. Handshower and Body Sprays (Polished Chrome).

Aqua-Sense Thermostatic Set, Showerhead and Handshower details (White), Thermostatic Shower Column Set with Handshower (Polished Chrome).