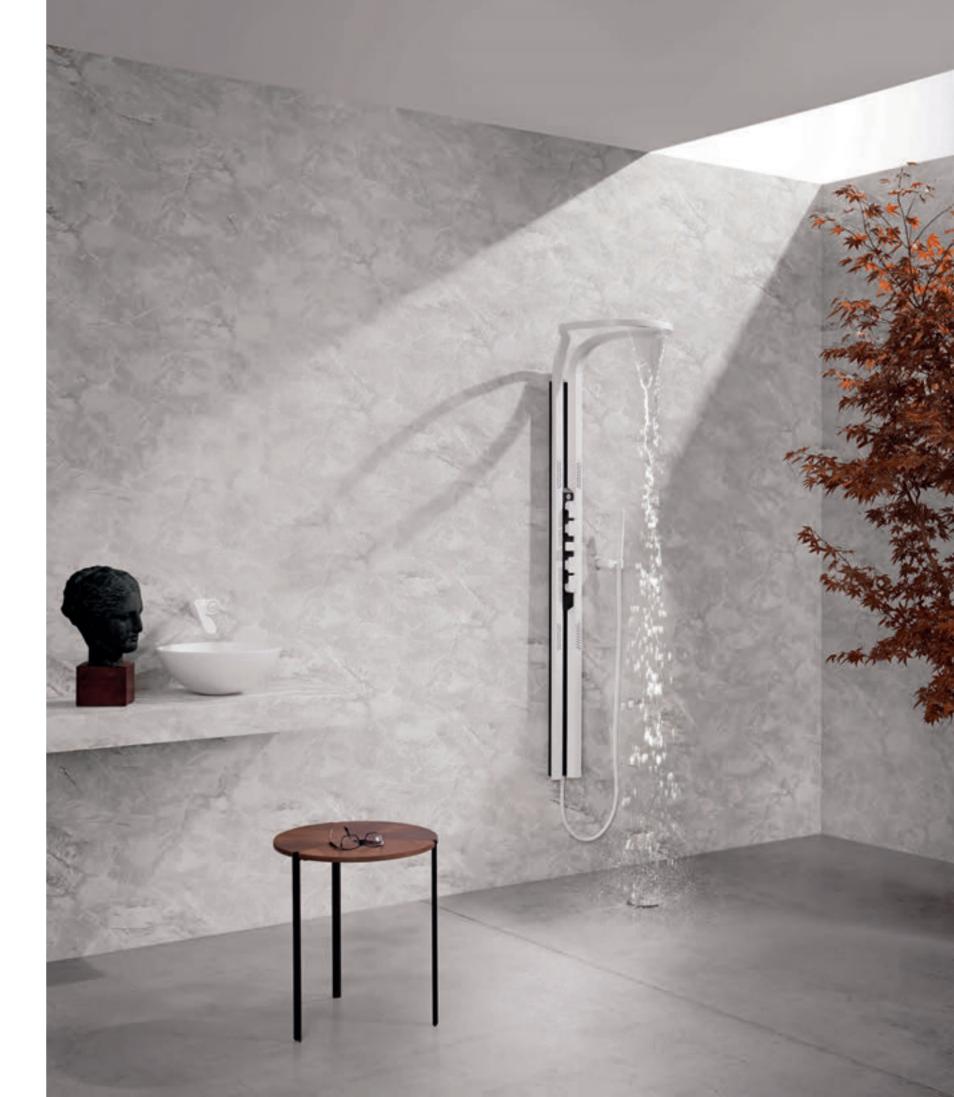

Ametis Wall-Mounted Lavatory Faucet with LED lighting and Arus Washbasin in  $DuPont^{TM}$  Corian®, Thermostatic Shower Column with body sprays, handshower, chromotherapy, rain and waterfall functions.