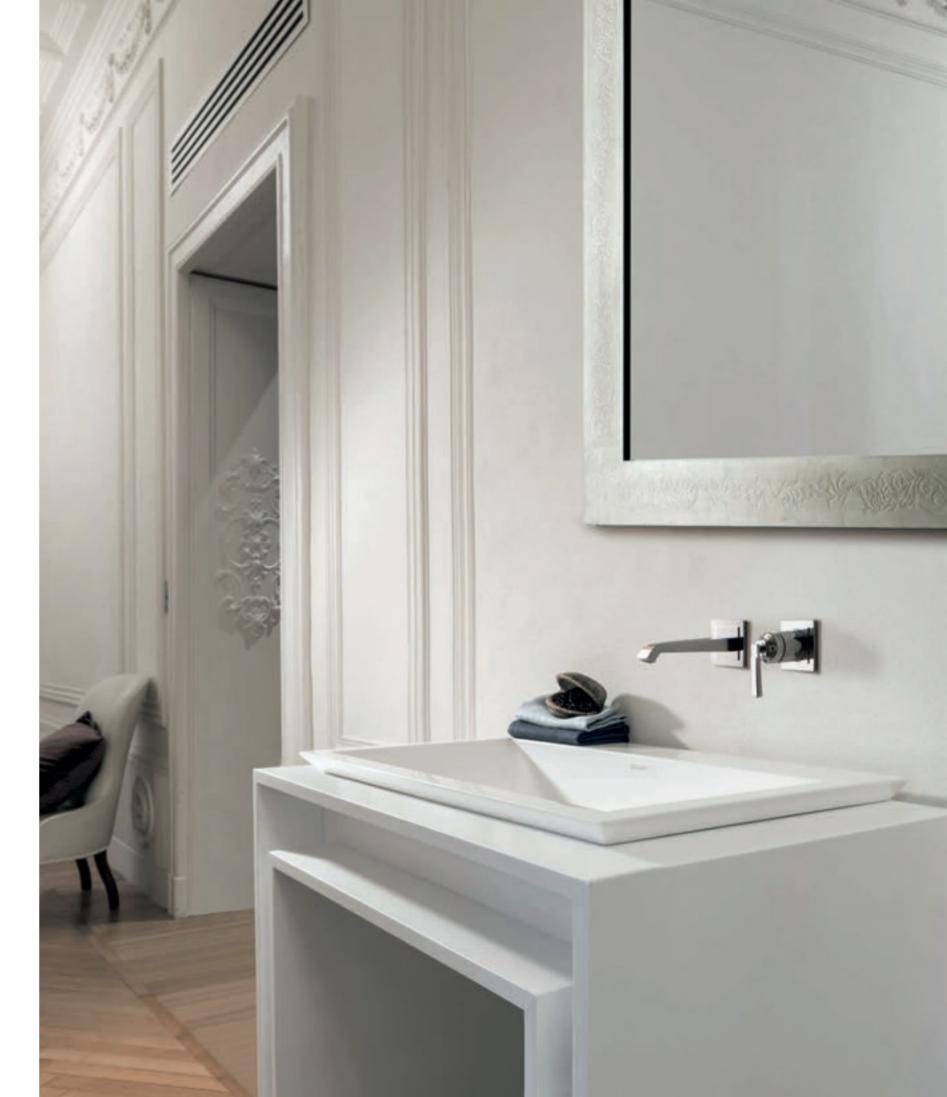

Finezza Ceiling-Mounted Lavatory Faucet with Single Wall-Mounted Handle, Wall-Mounted Lavatory Faucet (Polished Chrome) and Finezza Washbasin (Gloss).

Finezza UNO Lavatory Faucet, Accessories (Polished Nickel) and Finezza Washbasin (Gloss).