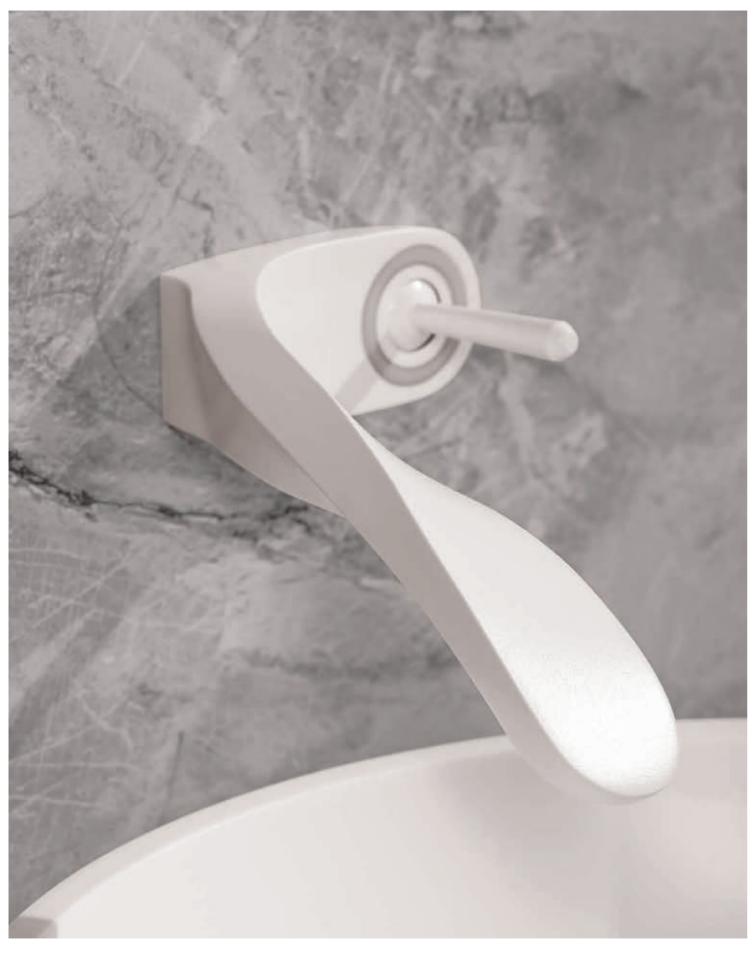

Ametis Wall-Mounted Lavatory Faucet with LED lighting and Arus Washbasin in  $DuPont^{TM}$  Corian®, Thermostatic Shower Column with body sprays, handshower, chromotherapy, rain and waterfall functions.