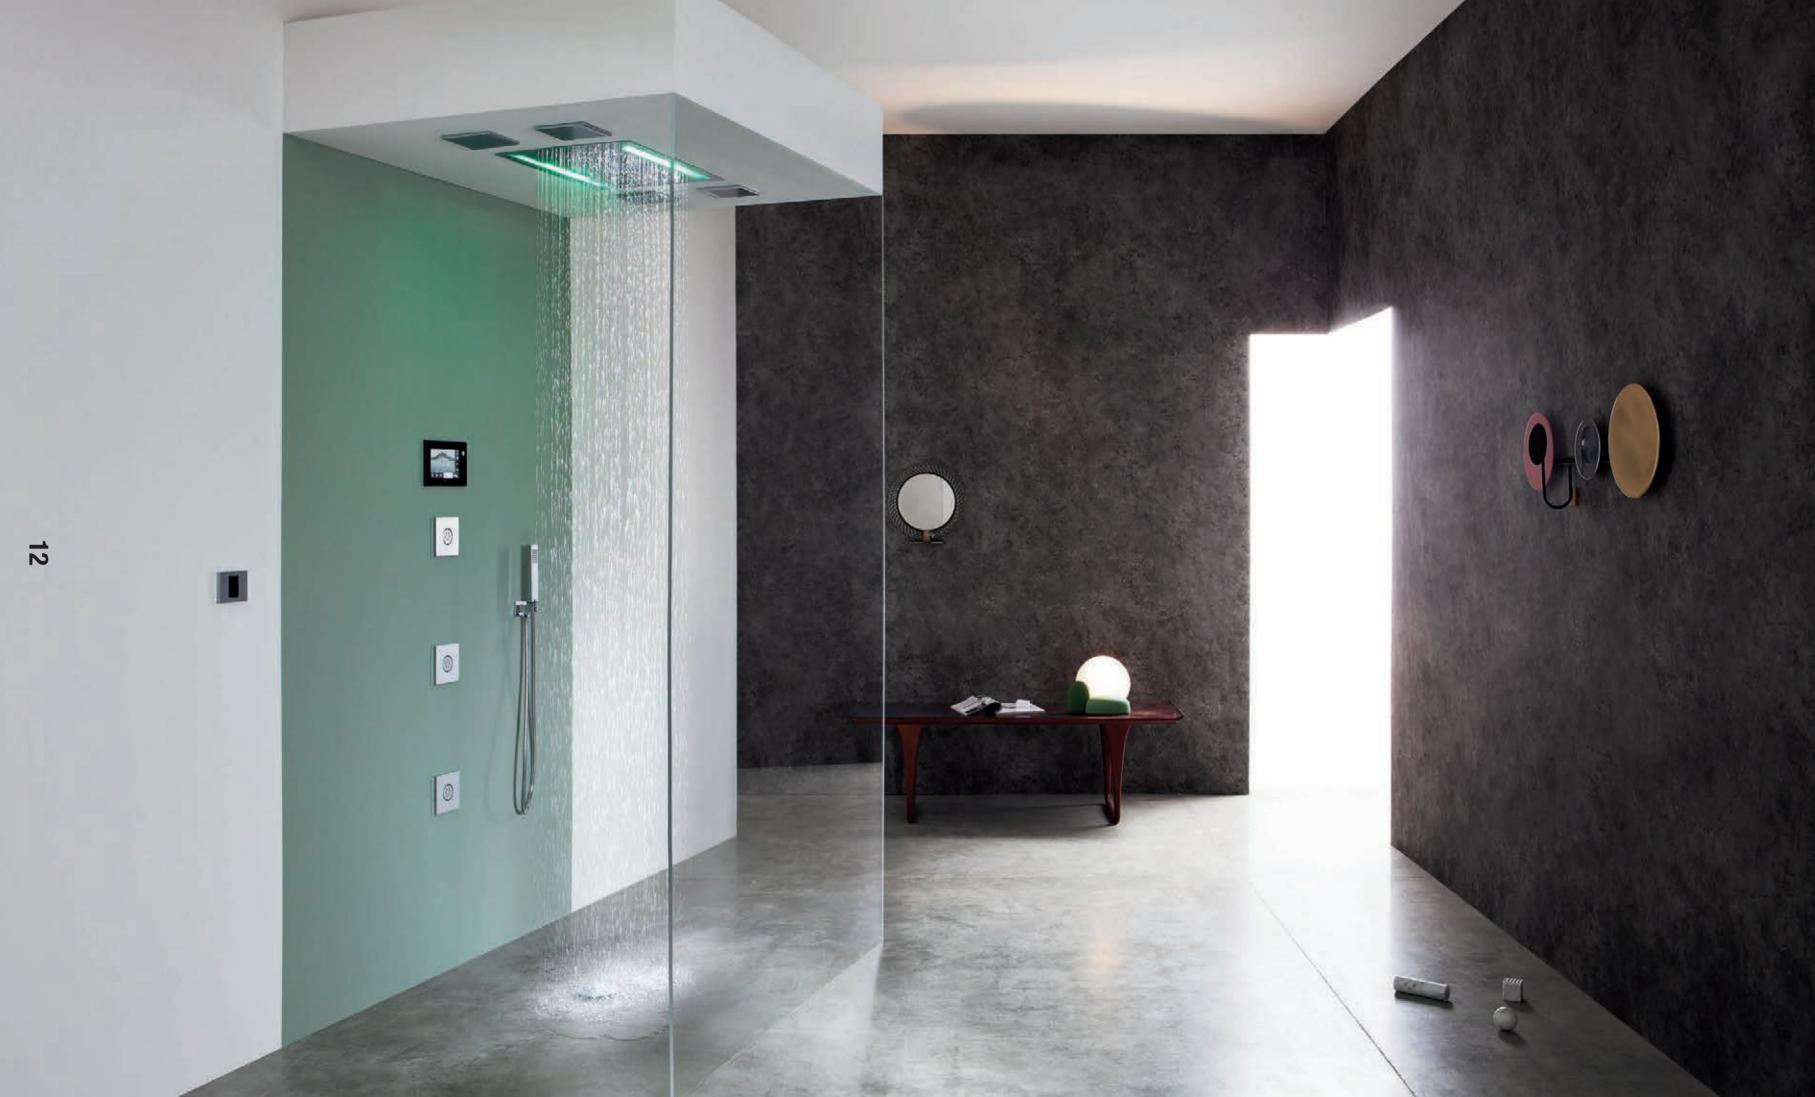

Ametis Wall-Mounted Lavatory Faucet with LED lighting and Arus Washbasin in  $DuPont^{TM}$  Corian®, Thermostatic Shower Column with body sprays, handshower, chromotherapy, rain and waterfall functions.