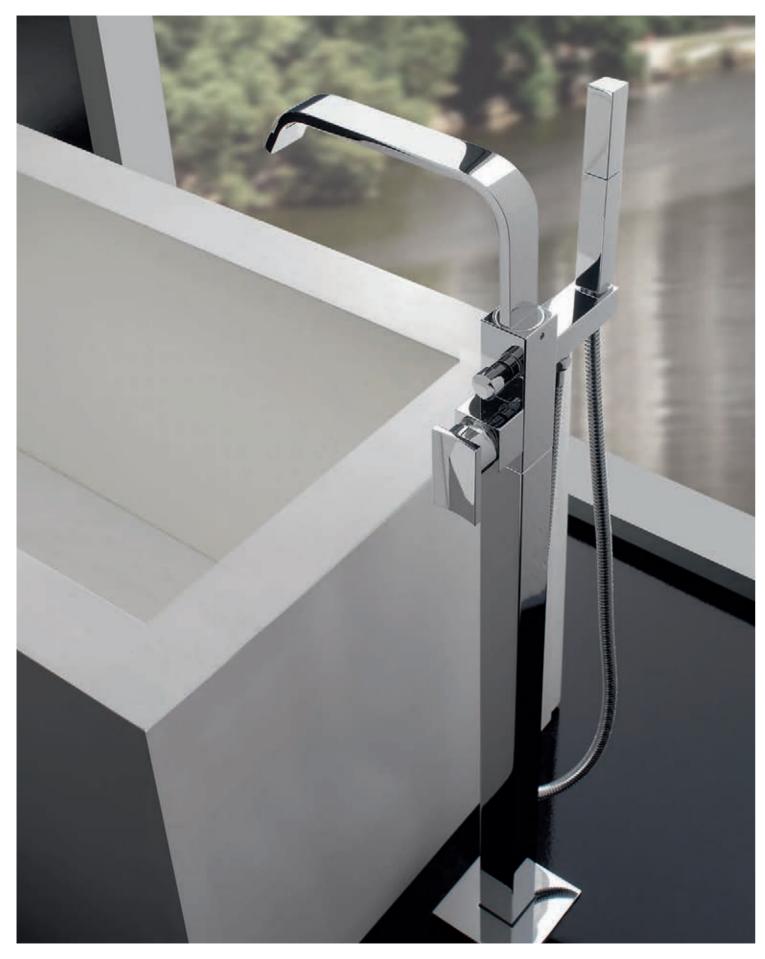

Sade Floor-Mounted Bathtub Filler, Lavatory Faucet with Wall-Mounted Handles (Polished Chrome).

TARGA SPEAKS THE ESSENCE OF ELEGANCE

Intro page: Targa Floor-Mounted Vessel Filler with Wall-Mounted Handles (Steelnox® Satin Nickel) and Tephi Freestanding Washbasin (Matte),
Targa Widespread Lavatory Faucet (Polished Chrome).

Targa Vessel Lavatory Faucet, Roman Bathtub Set (Polished Chrome) and Wall-Mounted Lavatory Faucet (Steelnox® Satin Nickel).

Targa Floor-Mounted Bathtub Filler, Thermostatic Shower Column Set (Polished Chrome).