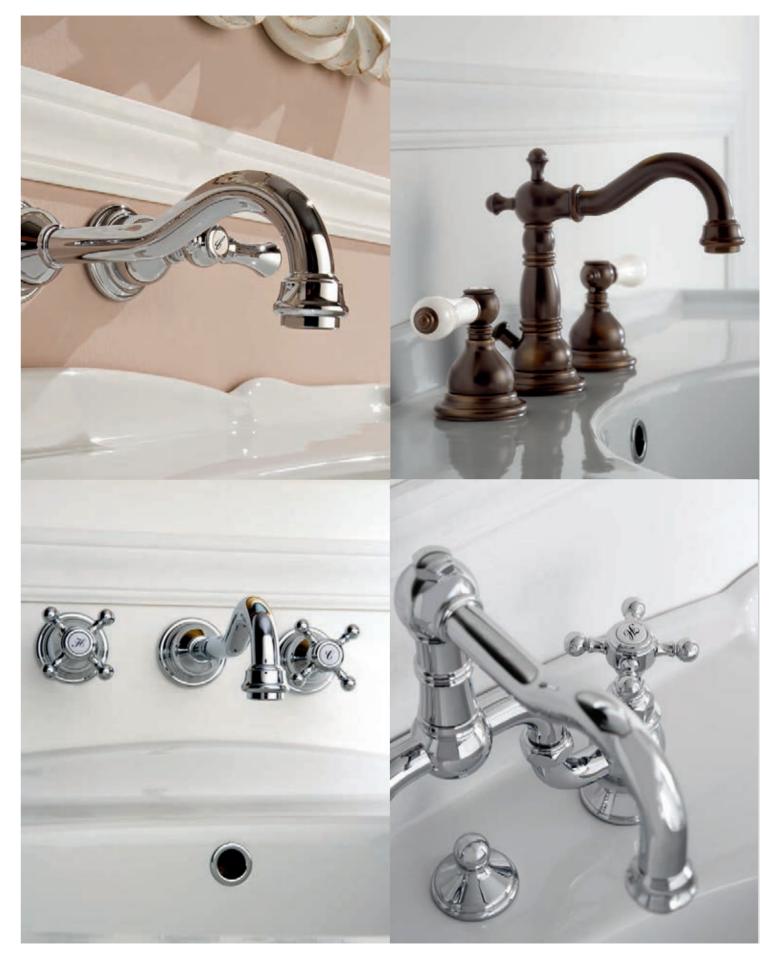

CANTERBURY
IS FOR
THOSE WHO
SEARCH
FOR A
VICTORIAN
FEEL

Canterbury Widespread Lavatory Faucet (Polished Chrome).

Canterbury Wall-Mounted Lavatory Faucet with Lever and Cross Handles (Polished Chrome), Widespread Lavatory Faucet (Olive Bronze) and Bridge Lavatory Faucet (Polished Chrome).