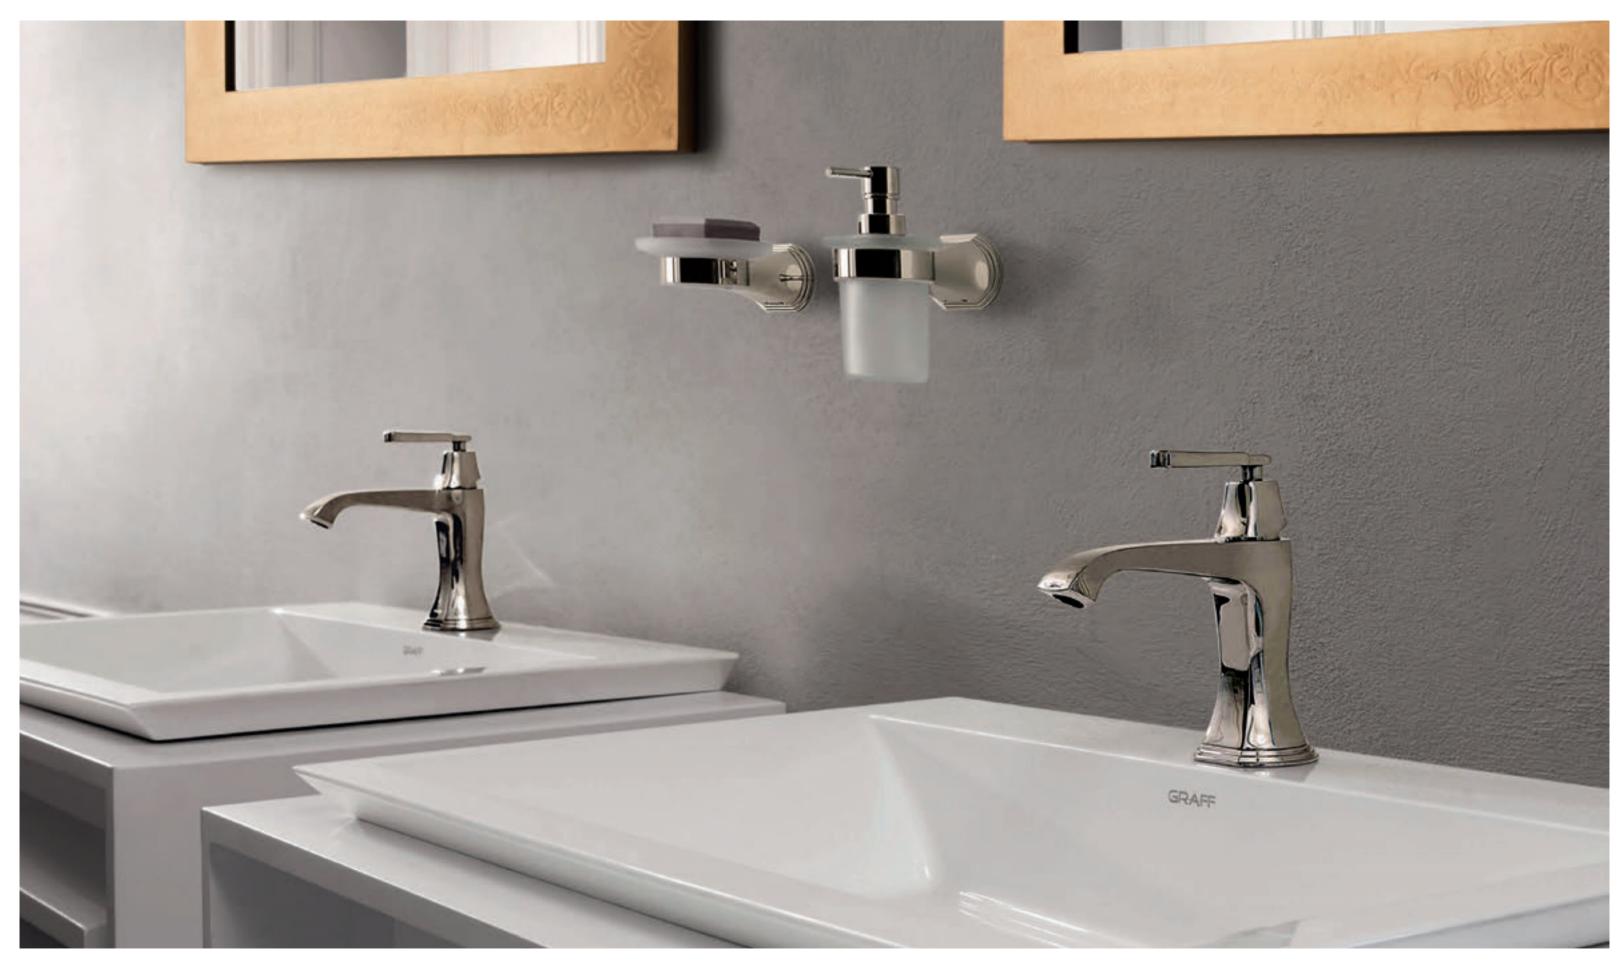

TOPAZ ADDS AN ART-DECO TOUCH IN YOUR BATHROOM

Topaz Widespread Lavatory Faucet (Olive Bronze), Wall-Mounted Lavatory Faucet (Polished Nickel).

Topaz Roman Bathtub Set (Polished Chrome).

Topaz Shower Valve with Diverter (Polished Chrome).