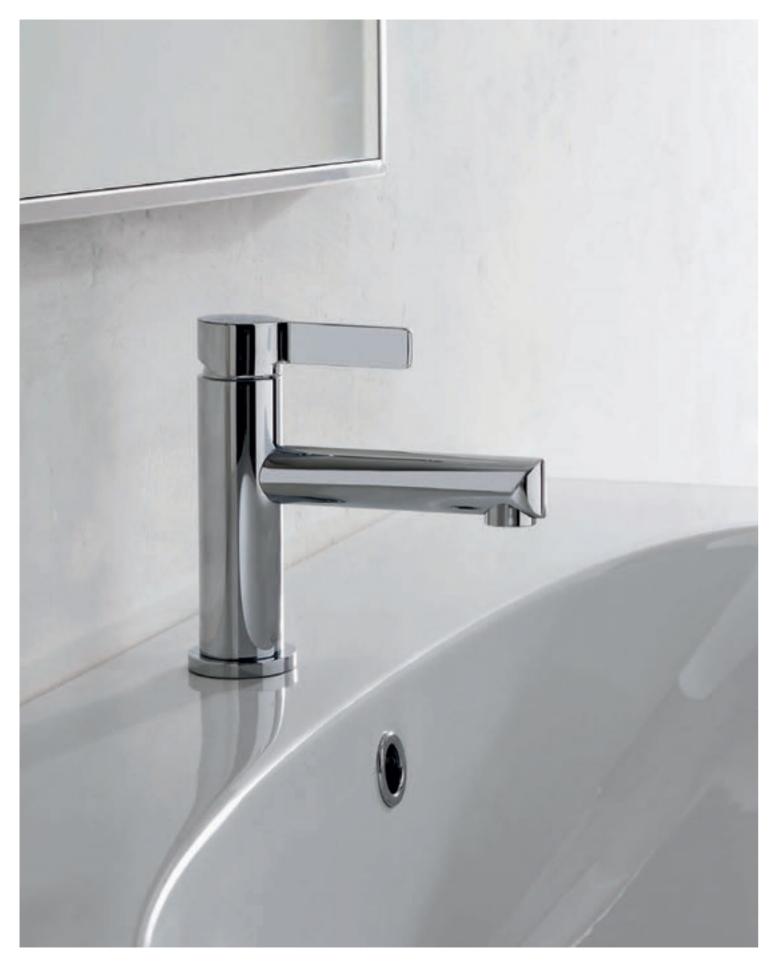

ISTHE ISTHE ESSENCE OF NATURE

Terra Lavatory Faucet,
Wall-Mounted Lavatory Faucet (Polished Chrome).

Terra Widespread Lavatory Faucet (Polished Chrome).

Terra Accessories and Shower Details (Polished Chrome).