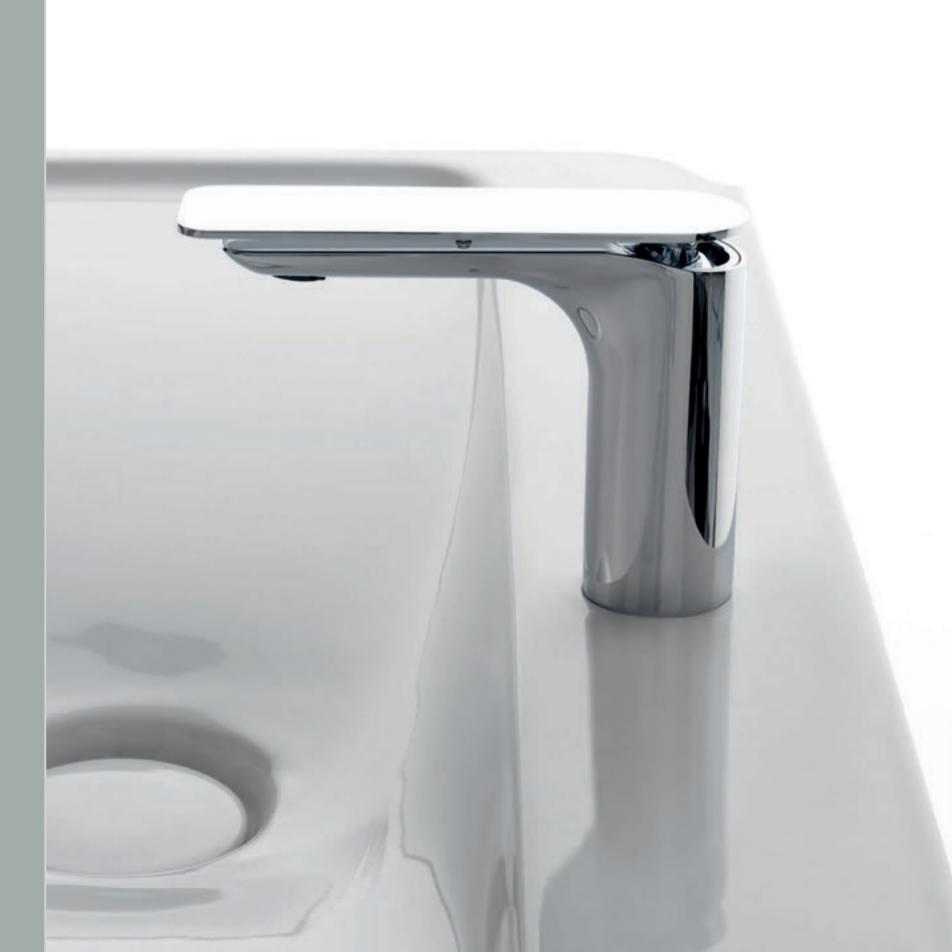

## REPRESENTS AMINIMAL YET SENSUAL DESIGN

DESIGNED BY ANGELETTI RUZZA

Previous pages: Sento Collection (Polished Chrome) and Tephi Bathtub (Matte) Sento Lavatory Faucet, Floor-Mounted Vessel Filler, Widespread Lavatory Faucet and Vessel Lavatory Faucet (Polished Chrome).

Sento Floor-Mounted Bathtub Filler (Polished Chrome).

Sento Wall-Mounted Lavatory Faucet, Exposed Shower Column Set (Polished Chrome).

EPITOMIZES AFLOATING CELESTIAL ELEMENT

Luna Vessel Filler with Wall-Mounted Handles, Shower Column (Polished Chrome).