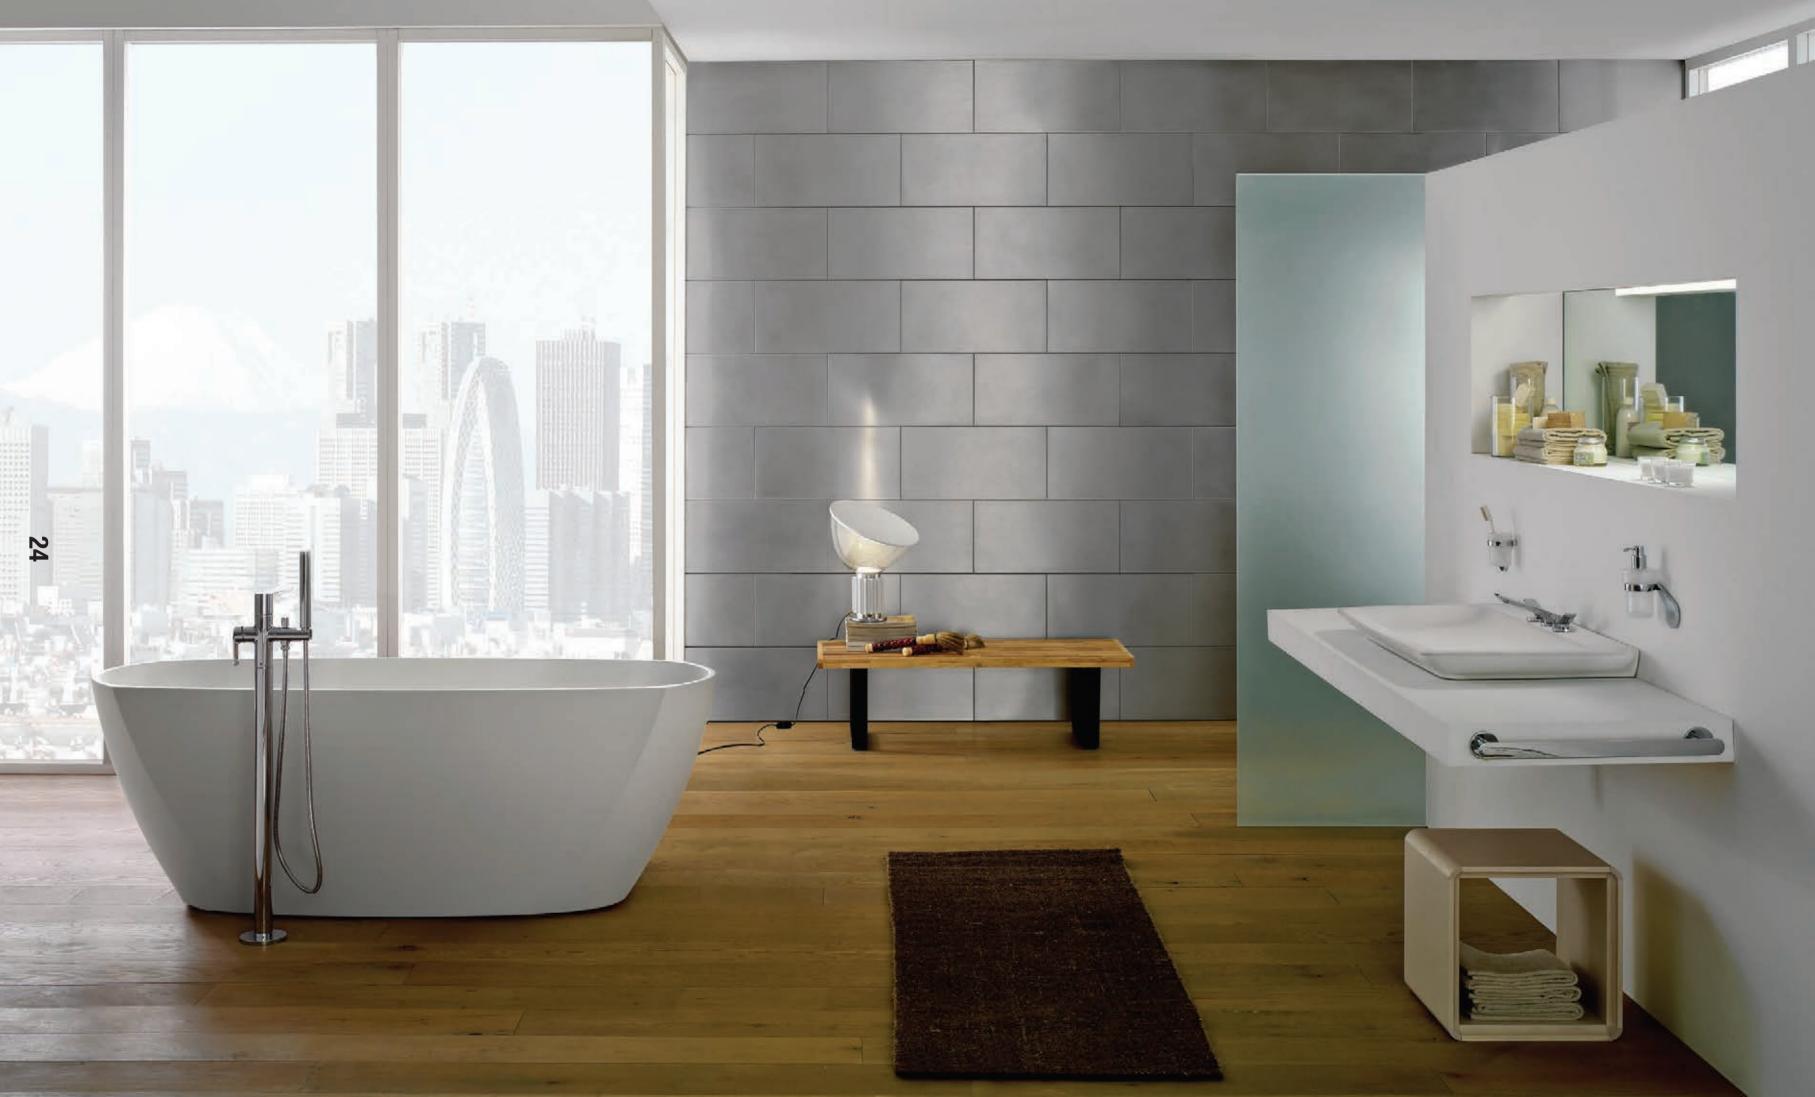

IMMERSION CHARACTERIZES A STRONG CONTEMPORARY AESTHETIC

Immersion Widespread Lavatory Faucet (Steelnox® Satin Nickel).

Immersion Lavatory Faucet (Polished Chrome).

Immersion Floor-Mounted Bathtub Filler, Roman Bathtub Set (Polished Chrome).

OUBIC CONFERS STRENGTH AND STABILITY TO THE BATHROOM

Qubic Lavatory Faucet (Polished Chrome).

Qubic Roman Bathtub Set (Polished Chrome).

Qubic Exposed Shower Column Set with Handshower, Wall-Mounted Lavatory Faucet (Polished Chrome).