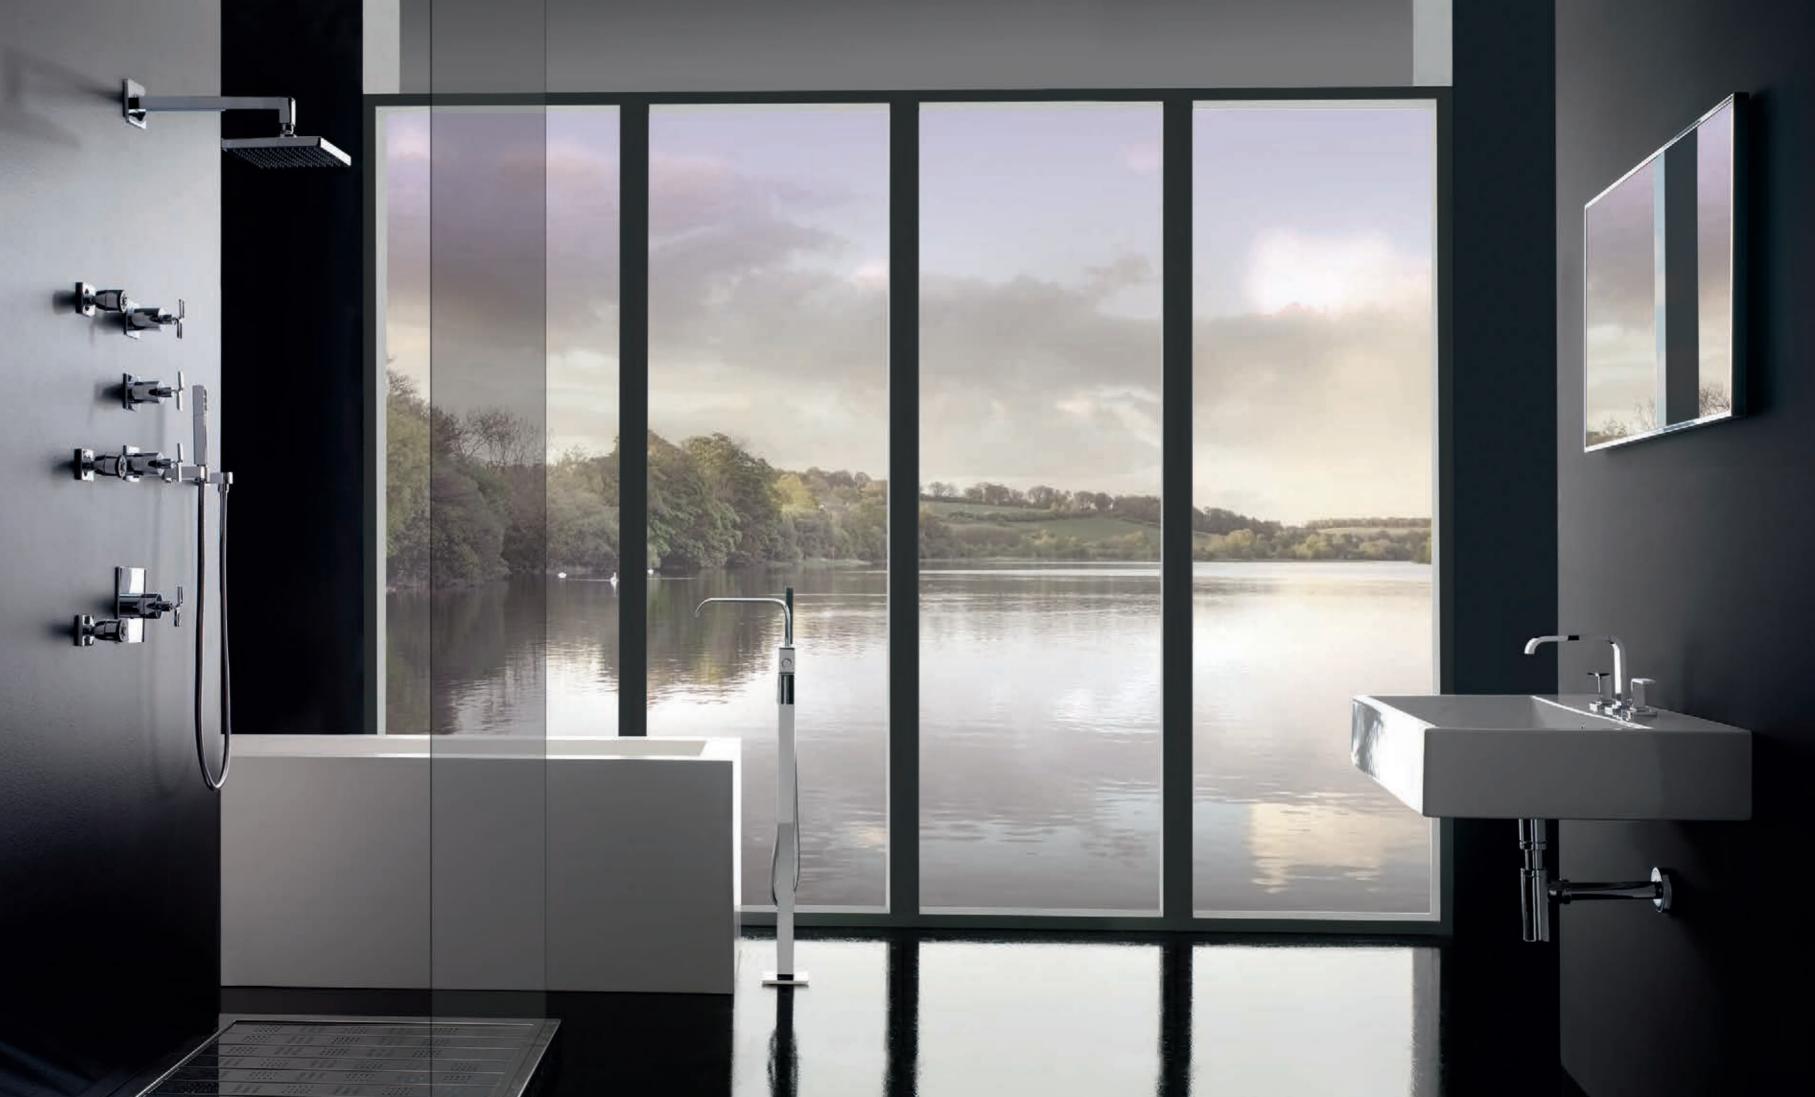

## AMETIS REDEFINES YOUR BATHROOM AS AN EXCLUSIVE LIVING SPACE

DESIGNED BY DAVIDE OPPIZZI

Ametis Ring Showerhead with rain and chromotherapy functions (Black).

Ametis Ring Showerhead with waterfall and chromotherapy functions (Black).

Ametis Wall-Mounted Lavatory Faucet with LED lighting and Arus Washbasin in  $DuPont^{TM}$  Corian®, Thermostatic Shower Column with body sprays, handshower, chromotherapy, rain and waterfall functions.