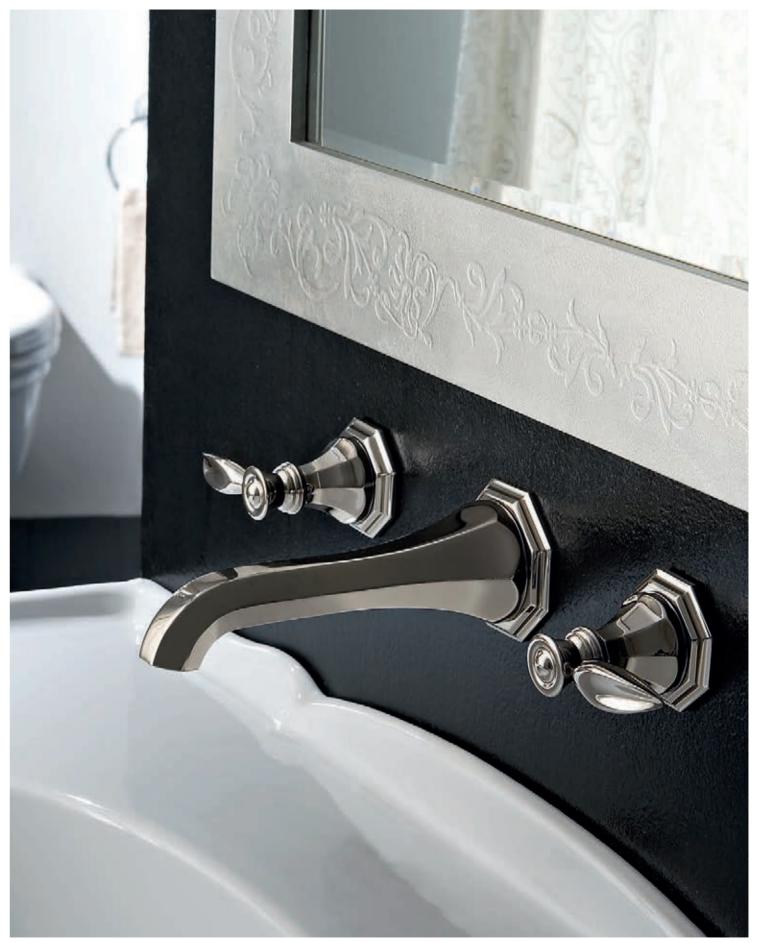

CANTERBURY
IS FOR
THOSE WHO
SEARCH
FOR A
VICTORIAN
FEEL

Canterbury Widespread Lavatory Faucet (Polished Chrome).

Canterbury Wall-Mounted Lavatory Faucet with Lever and Cross Handles (Polished Chrome), Widespread Lavatory Faucet (Olive Bronze) and Bridge Lavatory Faucet (Polished Chrome).