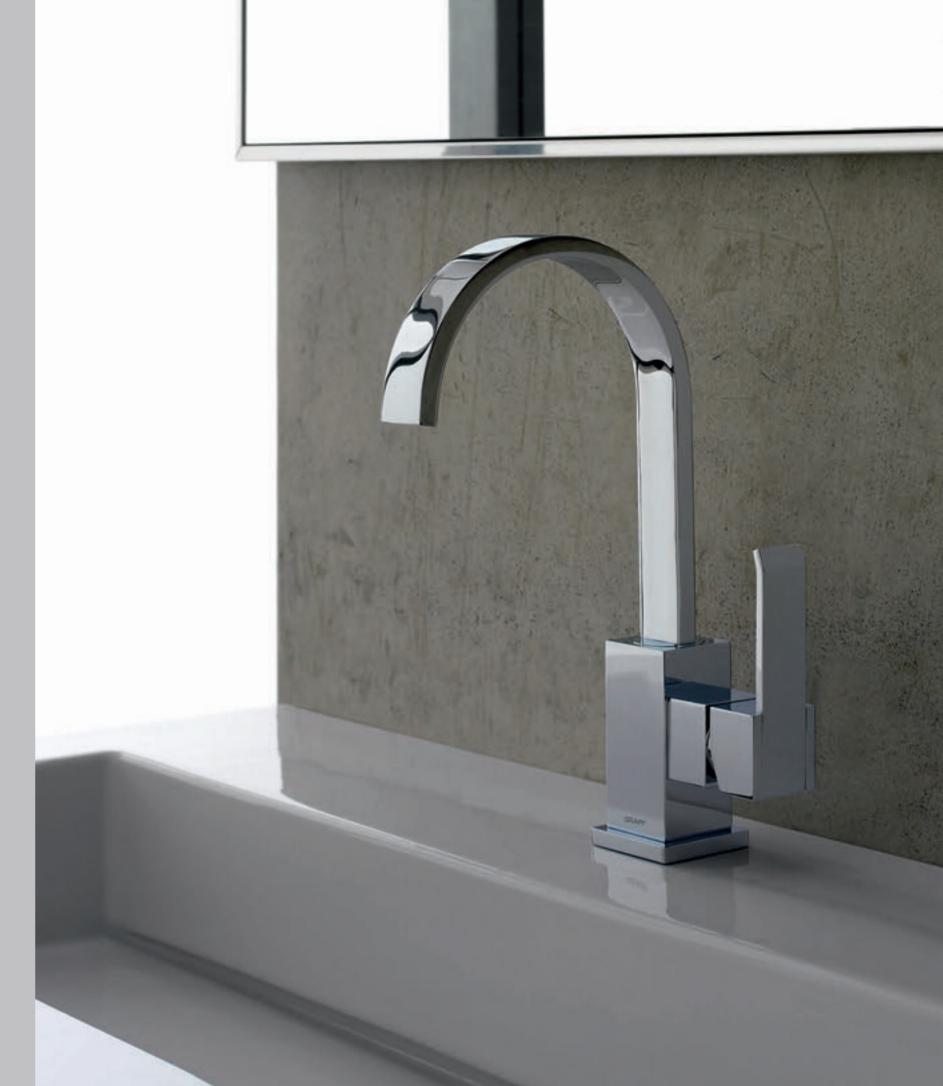

OUBIC CONFERS STRENGTH AND STABILITY TO THE BATHROOM

Qubic Lavatory Faucet (Polished Chrome).

Qubic Roman Bathtub Set (Polished Chrome).

Qubic Exposed Shower Column Set with Handshower, Wall-Mounted Lavatory Faucet (Polished Chrome).