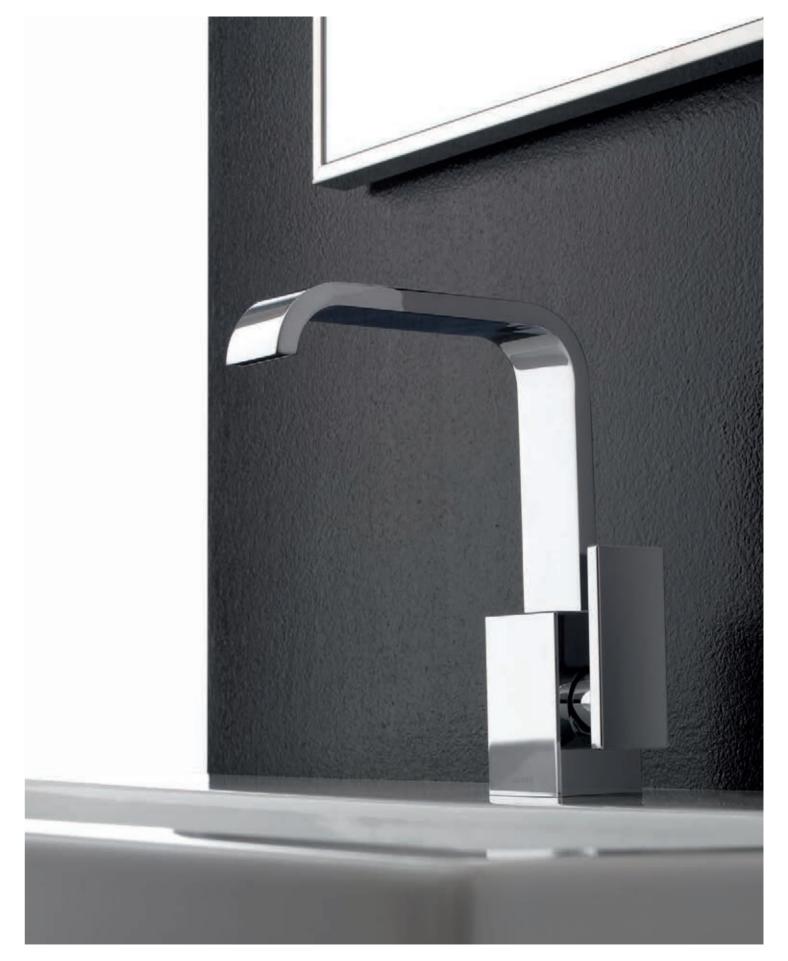

Ametis Wall-Mounted Lavatory Faucet with LED lighting and Arus Washbasin in  $DuPont^{TM}$  Corian®, Thermostatic Shower Column with body sprays, handshower, chromotherapy, rain and waterfall functions.